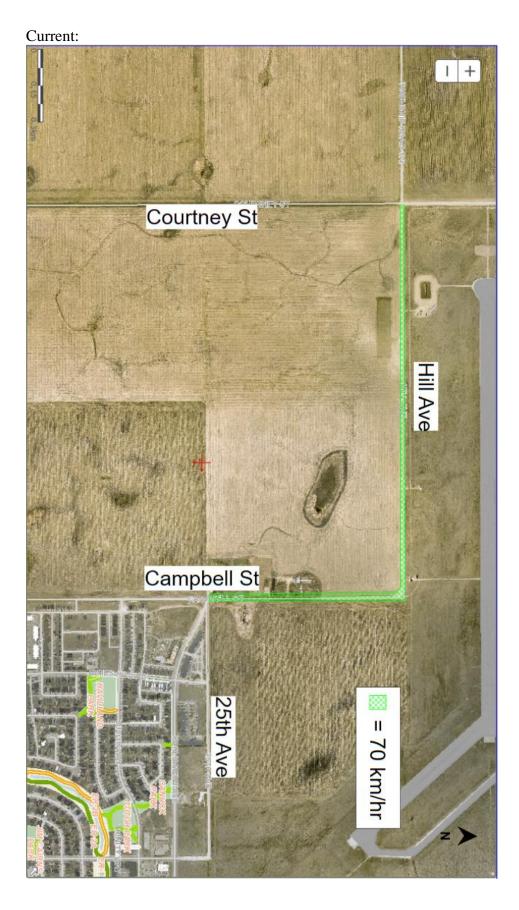

## **Proposal No:** 2019-02 **Date:** July 26, 2019

| Section(s):  | PART III (Speed Limits)                                                                                                                                                                                                                                                                                                                                                                                                                                          |                 |                         |               |
|--------------|------------------------------------------------------------------------------------------------------------------------------------------------------------------------------------------------------------------------------------------------------------------------------------------------------------------------------------------------------------------------------------------------------------------------------------------------------------------|-----------------|-------------------------|---------------|
| Purpose:     | Changes to the current Traffic Bylaw - 9900                                                                                                                                                                                                                                                                                                                                                                                                                      |                 |                         |               |
| Existing:    | Description                                                                                                                                                                                                                                                                                                                                                                                                                                                      | From            | То                      | Limit (km/hr) |
| C            | Campbell Street                                                                                                                                                                                                                                                                                                                                                                                                                                                  | Hill Avenue     | 25 <sup>th</sup> Avenue | 70            |
|              | Hill Avenue                                                                                                                                                                                                                                                                                                                                                                                                                                                      | Courtney Street | Campbell Street         | 70            |
| Proposed:    | Remove: Description                                                                                                                                                                                                                                                                                                                                                                                                                                              | From            | То                      | Limit (km/hr) |
|              | Campbell Street                                                                                                                                                                                                                                                                                                                                                                                                                                                  | Hill Avenue     | 25 <sup>th</sup> Avenue | 70            |
|              | Hill Avenue                                                                                                                                                                                                                                                                                                                                                                                                                                                      | Courtney Street | Campbell Street         | 70            |
|              | Add:                                                                                                                                                                                                                                                                                                                                                                                                                                                             |                 |                         |               |
|              | Description                                                                                                                                                                                                                                                                                                                                                                                                                                                      | From            | To                      | Limit (km/hr) |
|              | Hill Avenue                                                                                                                                                                                                                                                                                                                                                                                                                                                      | Courtney Street | 200 m. West of          | 70            |
|              |                                                                                                                                                                                                                                                                                                                                                                                                                                                                  |                 | Campbell Street         |               |
| Discussion:  | Currently Campbell Street from Hill Avenue to 25 <sup>th</sup> Avenue is 70 km/hr<br>along with Hill Avenue from Courtney Street to Campbell Street. However,<br>Campbell Street from 25 <sup>th</sup> Avenue to Highway #1 is not in the Traffic Bylaw<br>#9900, thus it is a 50 km/hr road. In order to have consistency, the speed<br>limit of 70 km/hr on Campbell Street from 25 <sup>th</sup> Avenue to Hill Avenue shall<br>be removed.                   |                 |                         |               |
|              | Approaching Campbell Street from Hill Avenue also has a sharp 90° angle<br>turn, which is unsafe due to the tight turning radius at high speeds. This, Hill<br>Avenue from Courtney Street to Campbell Street speed limit of 70 km/hr<br>shall be modified to Hill Avenue from Courtney Street to 200 m. West of<br>Campbell Street for 70 km/hr. The 200 m shall give enough space for<br>motorists to slow down and make the turn onto Campbell Street safely. |                 |                         |               |
| Enforcement: | Speed limits will be enforced through Regina Police Services enforcement procedures.                                                                                                                                                                                                                                                                                                                                                                             |                 |                         |               |