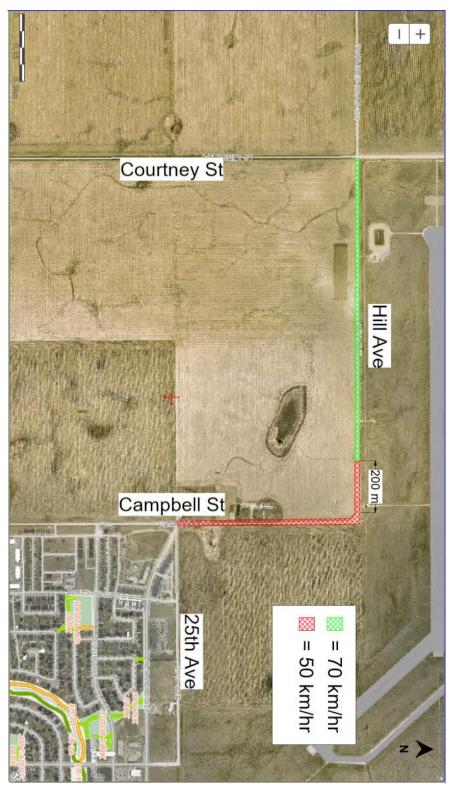

## **Proposal No:** 2019-02 **Date:** July 26, 2019

| Section(s):  | PART III (Speed Limits)                                                                                                                                                                                                                                                                                                                                                                                                                                          |                 |                         |               |
|--------------|------------------------------------------------------------------------------------------------------------------------------------------------------------------------------------------------------------------------------------------------------------------------------------------------------------------------------------------------------------------------------------------------------------------------------------------------------------------|-----------------|-------------------------|---------------|
| Purpose:     | Changes to the current Traffic Bylaw - 9900                                                                                                                                                                                                                                                                                                                                                                                                                      |                 |                         |               |
| Existing:    | Description                                                                                                                                                                                                                                                                                                                                                                                                                                                      | From            | То                      | Limit (km/hr) |
| C            | Campbell Street                                                                                                                                                                                                                                                                                                                                                                                                                                                  | Hill Avenue     | 25 <sup>th</sup> Avenue | 70            |
|              | Hill Avenue                                                                                                                                                                                                                                                                                                                                                                                                                                                      | Courtney Street | Campbell Street         | 70            |
| Proposed:    | Remove: Description                                                                                                                                                                                                                                                                                                                                                                                                                                              | From            | То                      | Limit (km/hr) |
|              | Campbell Street                                                                                                                                                                                                                                                                                                                                                                                                                                                  | Hill Avenue     | 25 <sup>th</sup> Avenue | 70            |
|              | Hill Avenue                                                                                                                                                                                                                                                                                                                                                                                                                                                      | Courtney Street | Campbell Street         | 70            |
|              | Add:                                                                                                                                                                                                                                                                                                                                                                                                                                                             |                 |                         |               |
|              | Description                                                                                                                                                                                                                                                                                                                                                                                                                                                      | From            | To                      | Limit (km/hr) |
|              | Hill Avenue                                                                                                                                                                                                                                                                                                                                                                                                                                                      | Courtney Street | 200 m. West of          | 70            |
|              |                                                                                                                                                                                                                                                                                                                                                                                                                                                                  |                 | Campbell Street         |               |
| Discussion:  | Currently Campbell Street from Hill Avenue to 25 <sup>th</sup> Avenue is 70 km/hr<br>along with Hill Avenue from Courtney Street to Campbell Street. However,<br>Campbell Street from 25 <sup>th</sup> Avenue to Highway #1 is not in the Traffic Bylaw<br>#9900, thus it is a 50 km/hr road. In order to have consistency, the speed<br>limit of 70 km/hr on Campbell Street from 25 <sup>th</sup> Avenue to Hill Avenue shall<br>be removed.                   |                 |                         |               |
|              | Approaching Campbell Street from Hill Avenue also has a sharp 90° angle<br>turn, which is unsafe due to the tight turning radius at high speeds. This, Hill<br>Avenue from Courtney Street to Campbell Street speed limit of 70 km/hr<br>shall be modified to Hill Avenue from Courtney Street to 200 m. West of<br>Campbell Street for 70 km/hr. The 200 m shall give enough space for<br>motorists to slow down and make the turn onto Campbell Street safely. |                 |                         |               |
| Enforcement: | Speed limits will be enforced through Regina Police Services enforcement procedures.                                                                                                                                                                                                                                                                                                                                                                             |                 |                         |               |