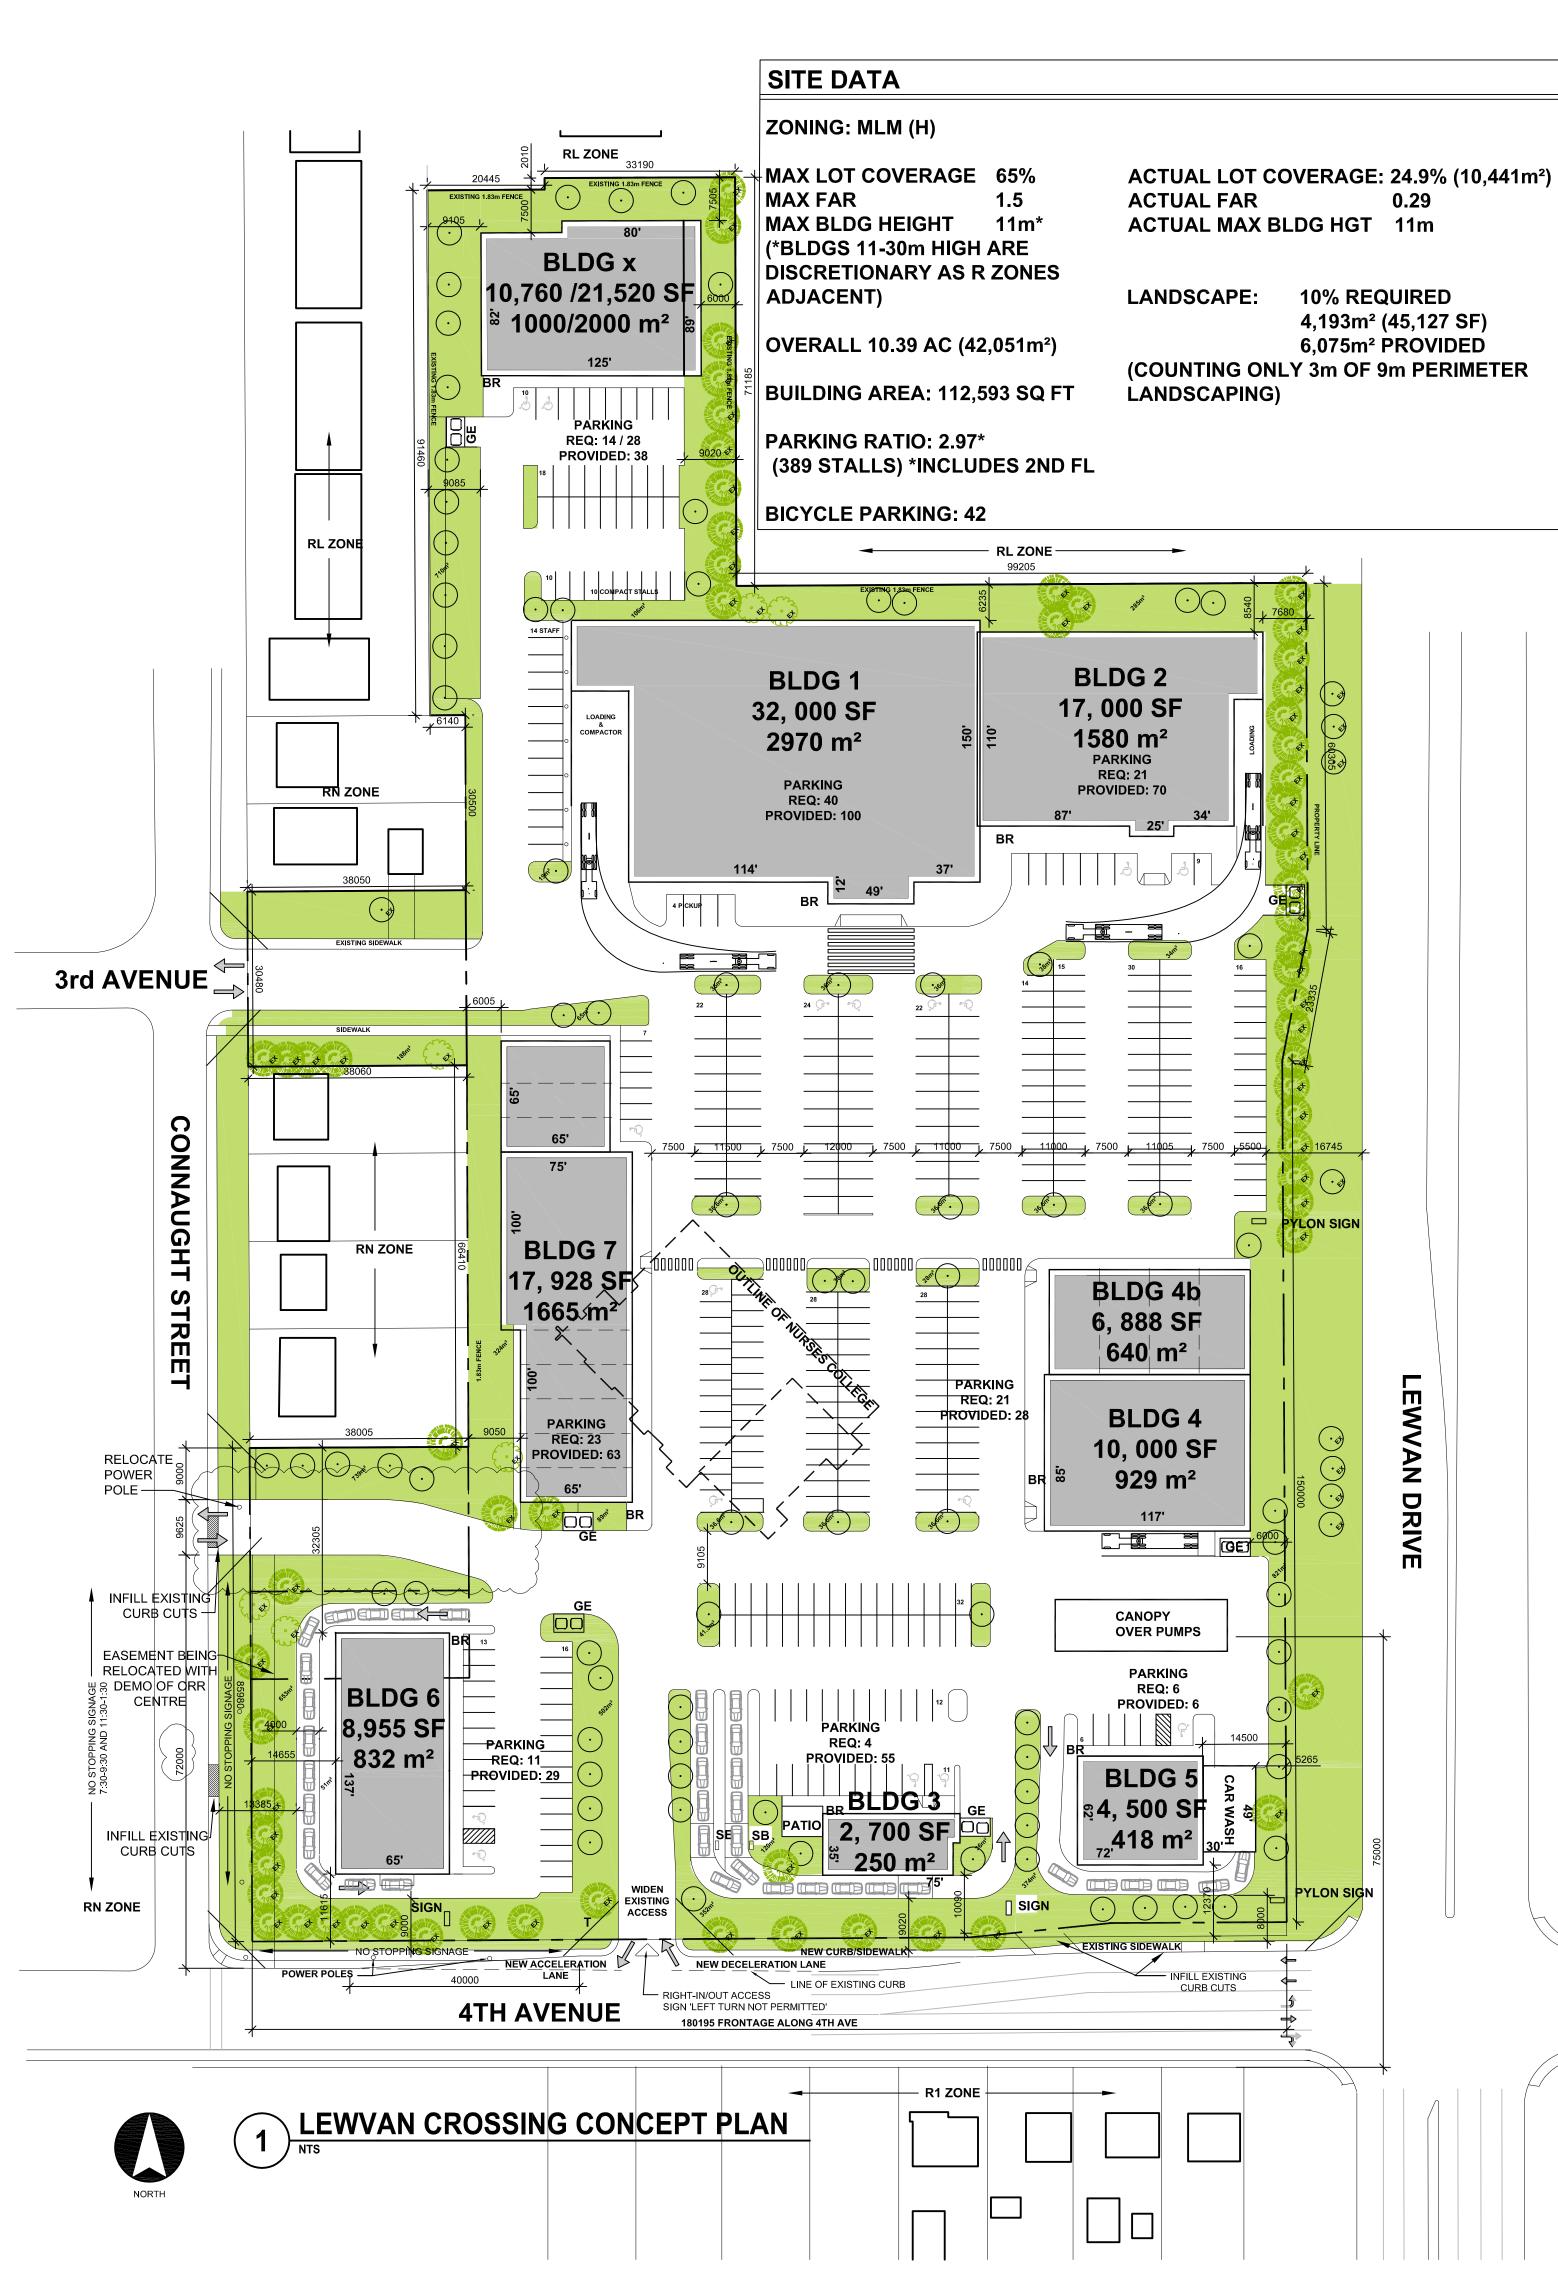

# SITE OVERVIEW

| SITE OVERVIEW                                                |                       |          |                |                   |  |
|--------------------------------------------------------------|-----------------------|----------|----------------|-------------------|--|
| BUILDING                                                     | SIZE                  | HEIGHT   | SETBACK<br>REQ | REQ<br>PARKIN     |  |
| BUILDING 1<br>(GROCERY)                                      | 2970m²                | 8m       | 6m             | 40 STA            |  |
| <b>BUILDING 2</b><br>(RETAIL TRADE, SHOP)                    | 1580m²                | 8m       | 6m             | 21 STA            |  |
| <b>BUILDING 3</b><br>(RESTAURANT)                            | 250m²                 | 7.5m     | 6m             | 4 STAL            |  |
| <b>BUILDING 4</b><br>(RETAIL)                                | 1569m²                | 7.5m     | 6m             | 21 STA            |  |
| <b>BUILDING 5</b><br>(GAS STATION)<br>SERVICE TRADE, MV - LI | 418m²<br>+137m² carwa |          | 6m             | 6 STALI<br>(150m² |  |
| BUILDING 6<br>(OFFICE*/RETAIL)                               | 832m²                 | 8m       | 6m             | 11 STAI           |  |
| <b>BUILDING 7</b><br>(RETAIL/RESTAURANT)                     | 1665m²                | 7.5m/10m | 6m / 7.5m      | 63 STA            |  |
| <b>BUILDING X</b><br>2 STOREY<br>(INSTITUTION, EDUCATIO      | 1000m²<br>N)          | 7.5m/11m | 6m / 7.5m      | 28 STA            |  |

OFFICE USE NOT TO EXCEED 1000m<sup>2</sup> FOR SITE

**NOTE:** BUILDING USES ARE ALL PERMITTED USES IN THE MLM ZONE BUILDING USES ARE NOT CONFIRMED AT THIS POINT.

## PARKING REQUIREMENTS

CALCULATED IN ACCORDANCE WITH TABLE 4C.T5 IN NEW ZONING BYL 2019-19. 1/75M2 - FIRST 150M2 OF 1ST BUSINESS EXCLUDED

PARKING STALLS: REGULAR TYP. 2730mm X 5500mm MIN; LARGER STA ARE INCLUDED IN FRONT OF BUILDING 1; UP TO 30% OF STALLS PERM TO BE COMPACT STALLS. 11 COMPACT STALLS PROVIDED (5m DEEP) -OVERALL AND 19% OF PARKING FIELD IN FRONT OF BUILDING X AND IN ADDITION TO REQUIRED STALLS

### ACCESSIBLE: 3900mm X 5500mm

MINIMUM 2% OF 9 REQUIRED. PROVIDED ADJACENT EVERY BUILDING MARKED WITH SYMBOL) TOTAL 18. ADDITIONAL PARENTAL PARKING S PROVIDED AS WELL.

LOADING STALLS MIN: 4260mm X 16760mm + APRON

BICYCLE PARKING: 1 PER 10 PARKING STALLS LOCATED BY ENTRANCE (NOTED AS BR - BIKE RACK ON PLAN)

TRANSIT: STOP #972: ROUTE 10 (NORMANVIEW) LOCATED ALONG 4TH MARKED WITH A T ON THE SITE PLAN.

### SIGNAGE REQUIREMENTS

FREE STANDING SIGNS (MLM) MAX SIGN SURFACE AREA (PER SIDE) 24m<sup>2</sup> MAX HEIGHT 14m

FREESTANDING SIGNS ABOVE 3.2M H OR 6m<sup>2</sup> AREA MUST BE LOCATED OF 15m FROM ANY RESIDENTIAL PROPERTY LINE

\*\*not a major arterial intersection according to Figure 4C.F6 (Zoning Bylaw No

|                                     |                                                                                                                                                                                                                                                    |                                                                                                                                                                                                                                                                            | <b>1080</b><br>Architecture<br>Planning + |
|-------------------------------------|----------------------------------------------------------------------------------------------------------------------------------------------------------------------------------------------------------------------------------------------------|----------------------------------------------------------------------------------------------------------------------------------------------------------------------------------------------------------------------------------------------------------------------------|-------------------------------------------|
| KING                                |                                                                                                                                                                                                                                                    | 3434 Regina Ave.                                                                                                                                                                                                                                                           | Interiors<br>306.721.1080                 |
| TALLS                               | Appendix A-3                                                                                                                                                                                                                                       | C ALL RIGHTS RESERVED                                                                                                                                                                                                                                                      | 1080architecture.com                      |
| TALLS                               | Proposed Concept Design                                                                                                                                                                                                                            | THIS DRAWING IS NOT TO BE COPIED OR REVISED IN ANY<br>MANNER WITHOUT THE WRITTEN AUTHORIZATION OF THE<br>ARCHITECT.<br>THE CONTRACTOR SHALL VERIFY AND BE RESPONSIBLE<br>FOR ALL DIMENSIONS. DO NOT SCALE THE DRAWING, ANY<br>ERRORS OR OMISSIONS SHALL BE REPORTED TO THE |                                           |
| ALLS                                |                                                                                                                                                                                                                                                    | ARCHITECT WITHOUT DELAY.                                                                                                                                                                                                                                                   |                                           |
| TALLS                               |                                                                                                                                                                                                                                                    |                                                                                                                                                                                                                                                                            |                                           |
| ALLS<br>n² Exclude                  |                                                                                                                                                                                                                                                    |                                                                                                                                                                                                                                                                            |                                           |
| ALLS                                | MAX. HEIGHT                                                                                                                                                                                                                                        |                                                                                                                                                                                                                                                                            |                                           |
| TALLS                               | EAST ELEV. BLDG 7 - MAX HEIGHTS                                                                                                                                                                                                                    |                                                                                                                                                                                                                                                                            |                                           |
| TALLS                               |                                                                                                                                                                                                                                                    |                                                                                                                                                                                                                                                                            |                                           |
| BUT                                 | <sup>トー</sup> ナー 35285<br>SOUTH ELEV. BLDG X - MAX HEIGHTS                                                                                                                                                                                         |                                                                                                                                                                                                                                                                            |                                           |
|                                     | SITE ACCESS                                                                                                                                                                                                                                        |                                                                                                                                                                                                                                                                            |                                           |
| LAW                                 | SECTION 7 - DEVELOPMENT STANDARDS                                                                                                                                                                                                                  |                                                                                                                                                                                                                                                                            |                                           |
| ALLS<br>/IITTED<br>- <3%            | NORMALLY MAX 1 - 2 WAY; 2 -1 WAY CROSSING PER<br>FRONTAGE<br>3rd AVENUE - EXISTING - CONTINUES INTO SITE AS                                                                                                                                        |                                                                                                                                                                                                                                                                            |                                           |
| IN                                  | CONTINUATION OF 3rd AVE                                                                                                                                                                                                                            |                                                                                                                                                                                                                                                                            |                                           |
| (AS<br>STALLS                       | EXISTING CURB CUT FOR ONE WAY ENTRANCE OFF<br>CONNAUGHT STREET SHOWN REVISED TO 2 WAY. REFER TO<br>TIA BY CWCE.                                                                                                                                    |                                                                                                                                                                                                                                                                            |                                           |
|                                     | 4TH AVENUE ENTRANCE MID BLOCK WITH ACCELERATION<br>AND DECELERATION LANES. REDUCED TO 1 - 2 WAY ACCESS<br>FROM 2 -1 WAY AND SERVICE ACCESS CURRENT.                                                                                                |                                                                                                                                                                                                                                                                            |                                           |
| ES                                  | TRAFFIC - TAC DESIGN GUIDE FOR CANADIAN ROADS                                                                                                                                                                                                      |                                                                                                                                                                                                                                                                            |                                           |
| IAVE                                | RECOMMENDED THROAT LENGTH TABLE 3.2.9.3 :SHOPPING CENTRE <25, 000m² IS                                                                                                                                                                             |                                                                                                                                                                                                                                                                            |                                           |
|                                     | LANDSCAPE/SCREENING                                                                                                                                                                                                                                |                                                                                                                                                                                                                                                                            |                                           |
| D A MIN                             | 10% LOT TO BE LANDSCAPED<br>MLM SPECIFIC: 9m LANDSCAPE STRIP WHERE PARKING<br>ABUTS RESIDENTIAL OR PUBLIC STREET (3m COUNTS<br>TOWARDS MIN. LANDSCAPE)                                                                                             |                                                                                                                                                                                                                                                                            |                                           |
| e sign                              | 1 TREE PER 40m² REQ LANDSCAPE:105 TREES1 SHRUB PER 20m² REQ LANDSCAPE:210 SHRUBS                                                                                                                                                                   | 1 2019-12-23 REVISED PER PL<br>2 <sup>S2U20</sup> -01-17 ISSUED FOR ZON<br>3 2020-03-10 REVISED SOUTH<br>No. DATE DESCR                                                                                                                                                    |                                           |
| n a line<br>signs)                  | 1 DECIDUOUS TREE PER 10m STREET FACE: 50 TREES<br>232m; 180m; 86m - 498m)<br>(EXISTING TREES TO BE MAINTAINED AS MUCH AS POSSIBLE)<br>TOTAL TREES SHOWN ON PLANS 164 TREES<br>TOTAL SHRUBS >250 SHRUBS<br>(SHRUBS NOT SHOWN AT THIS SCALE)         | PROJECT TITLE<br>LEWVAN CROS<br>MASTER PLAN                                                                                                                                                                                                                                | SING                                      |
| aced<br>o a<br><sup>.</sup> street. | PERIMETER SCREENING: COMBINATION OF 1m HIGH/75%<br>OPAQUE FENCING AND DOUBLE ROW OF SHRUBS WHERE<br>PARKING ABUTS STREETS                                                                                                                          | DRAWING TITLE<br>PHASED CONC<br>ZONING BYLAV<br>FOR                                                                                                                                                                                                                        |                                           |
| sign<br>ot line                     | FENCE 1.83m ALONG RESIDENTIAL PROPERTY (EXISTING<br>FENCE NOTED) AND SCREENING GARBAGE ENCLOSURES<br>(NOTED GE - GARBAGE ENCLOSURE ON SITE PLAN)                                                                                                   |                                                                                                                                                                                                                                                                            |                                           |
| s<br>o 2019)                        | <b>DRIVETHRU</b> - MINIMUM STACKING TO SPEAKER BOX OF 5<br>VEHICLES PROVIDED AT ALL PROPOSED LOCATIONS. NO<br>SPEAKER BOXES ARE LOCATED WITHIN 91m FACING<br>RESIDENTIAL PROPERTIES (WHERE SPEAKER BOXES EXIST<br>NOTED AS <b>SB</b> IN SITE PLAN) | CHECKED VK   DATE 17.   PROJECT No. 190   DRAWING No.                                                                                                                                                                                                                      | 01. 2020                                  |
|                                     |                                                                                                                                                                                                                                                    |                                                                                                                                                                                                                                                                            |                                           |