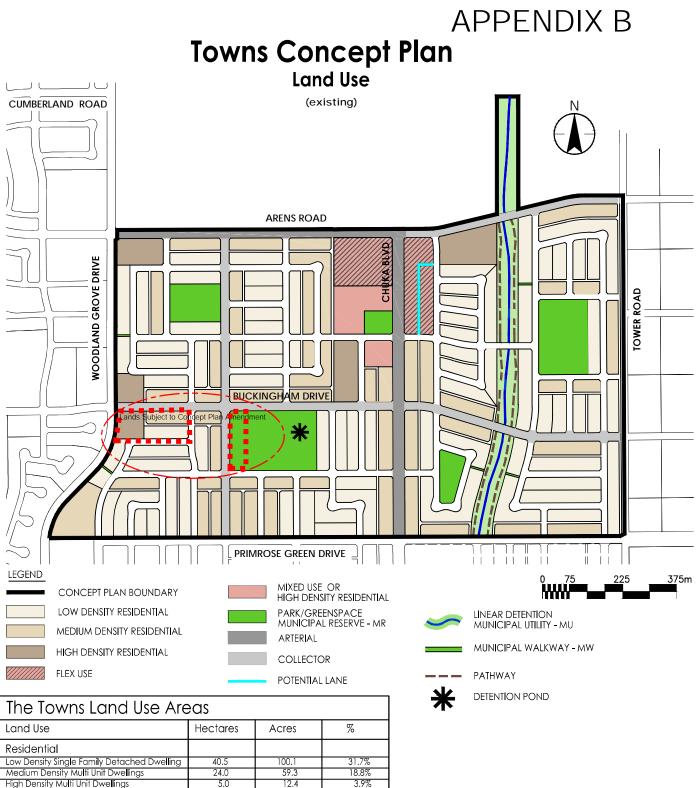

| Land Use                                    | Hectares | Acres | %      |
|---------------------------------------------|----------|-------|--------|
| Residential                                 |          |       |        |
| Low Density Single Family Detached Dwelling | 40.5     | 100.1 | 31.7%  |
| Medium Density Multi Unit Dwellings         | 24.0     | 59.3  | 18.8%  |
| High Density Multi Unit Dwellings           | 5.0      | 12.4  | 3.9%   |
| Flex Use                                    | 4.3      | 10.6  | 3.4%   |
| Mixed Use or High Density                   | 2.3      | 5.7   | 1.8%   |
| Total Residential                           | 76.1     | 188.1 | 59.6%  |
| Municipal Reserve                           | 9.9      | 24.5  | 7.7%   |
| Linear Detention                            | 5.1      | 12.6  | 4.0%   |
| Municipal Walkway                           | 0.1      | 0.2   | 0.1%   |
| Roadways                                    | 36.5     | 90.2  | 28.6%  |
| Total Area                                  | 127.7    | 315.6 | 100.0% |
| Linear Detention Extension                  | 1.9      | 4.7   | N/A    |
| Total Area +<br>Linear Detention Extension  | 129.6    | 320.2 | N/A    |