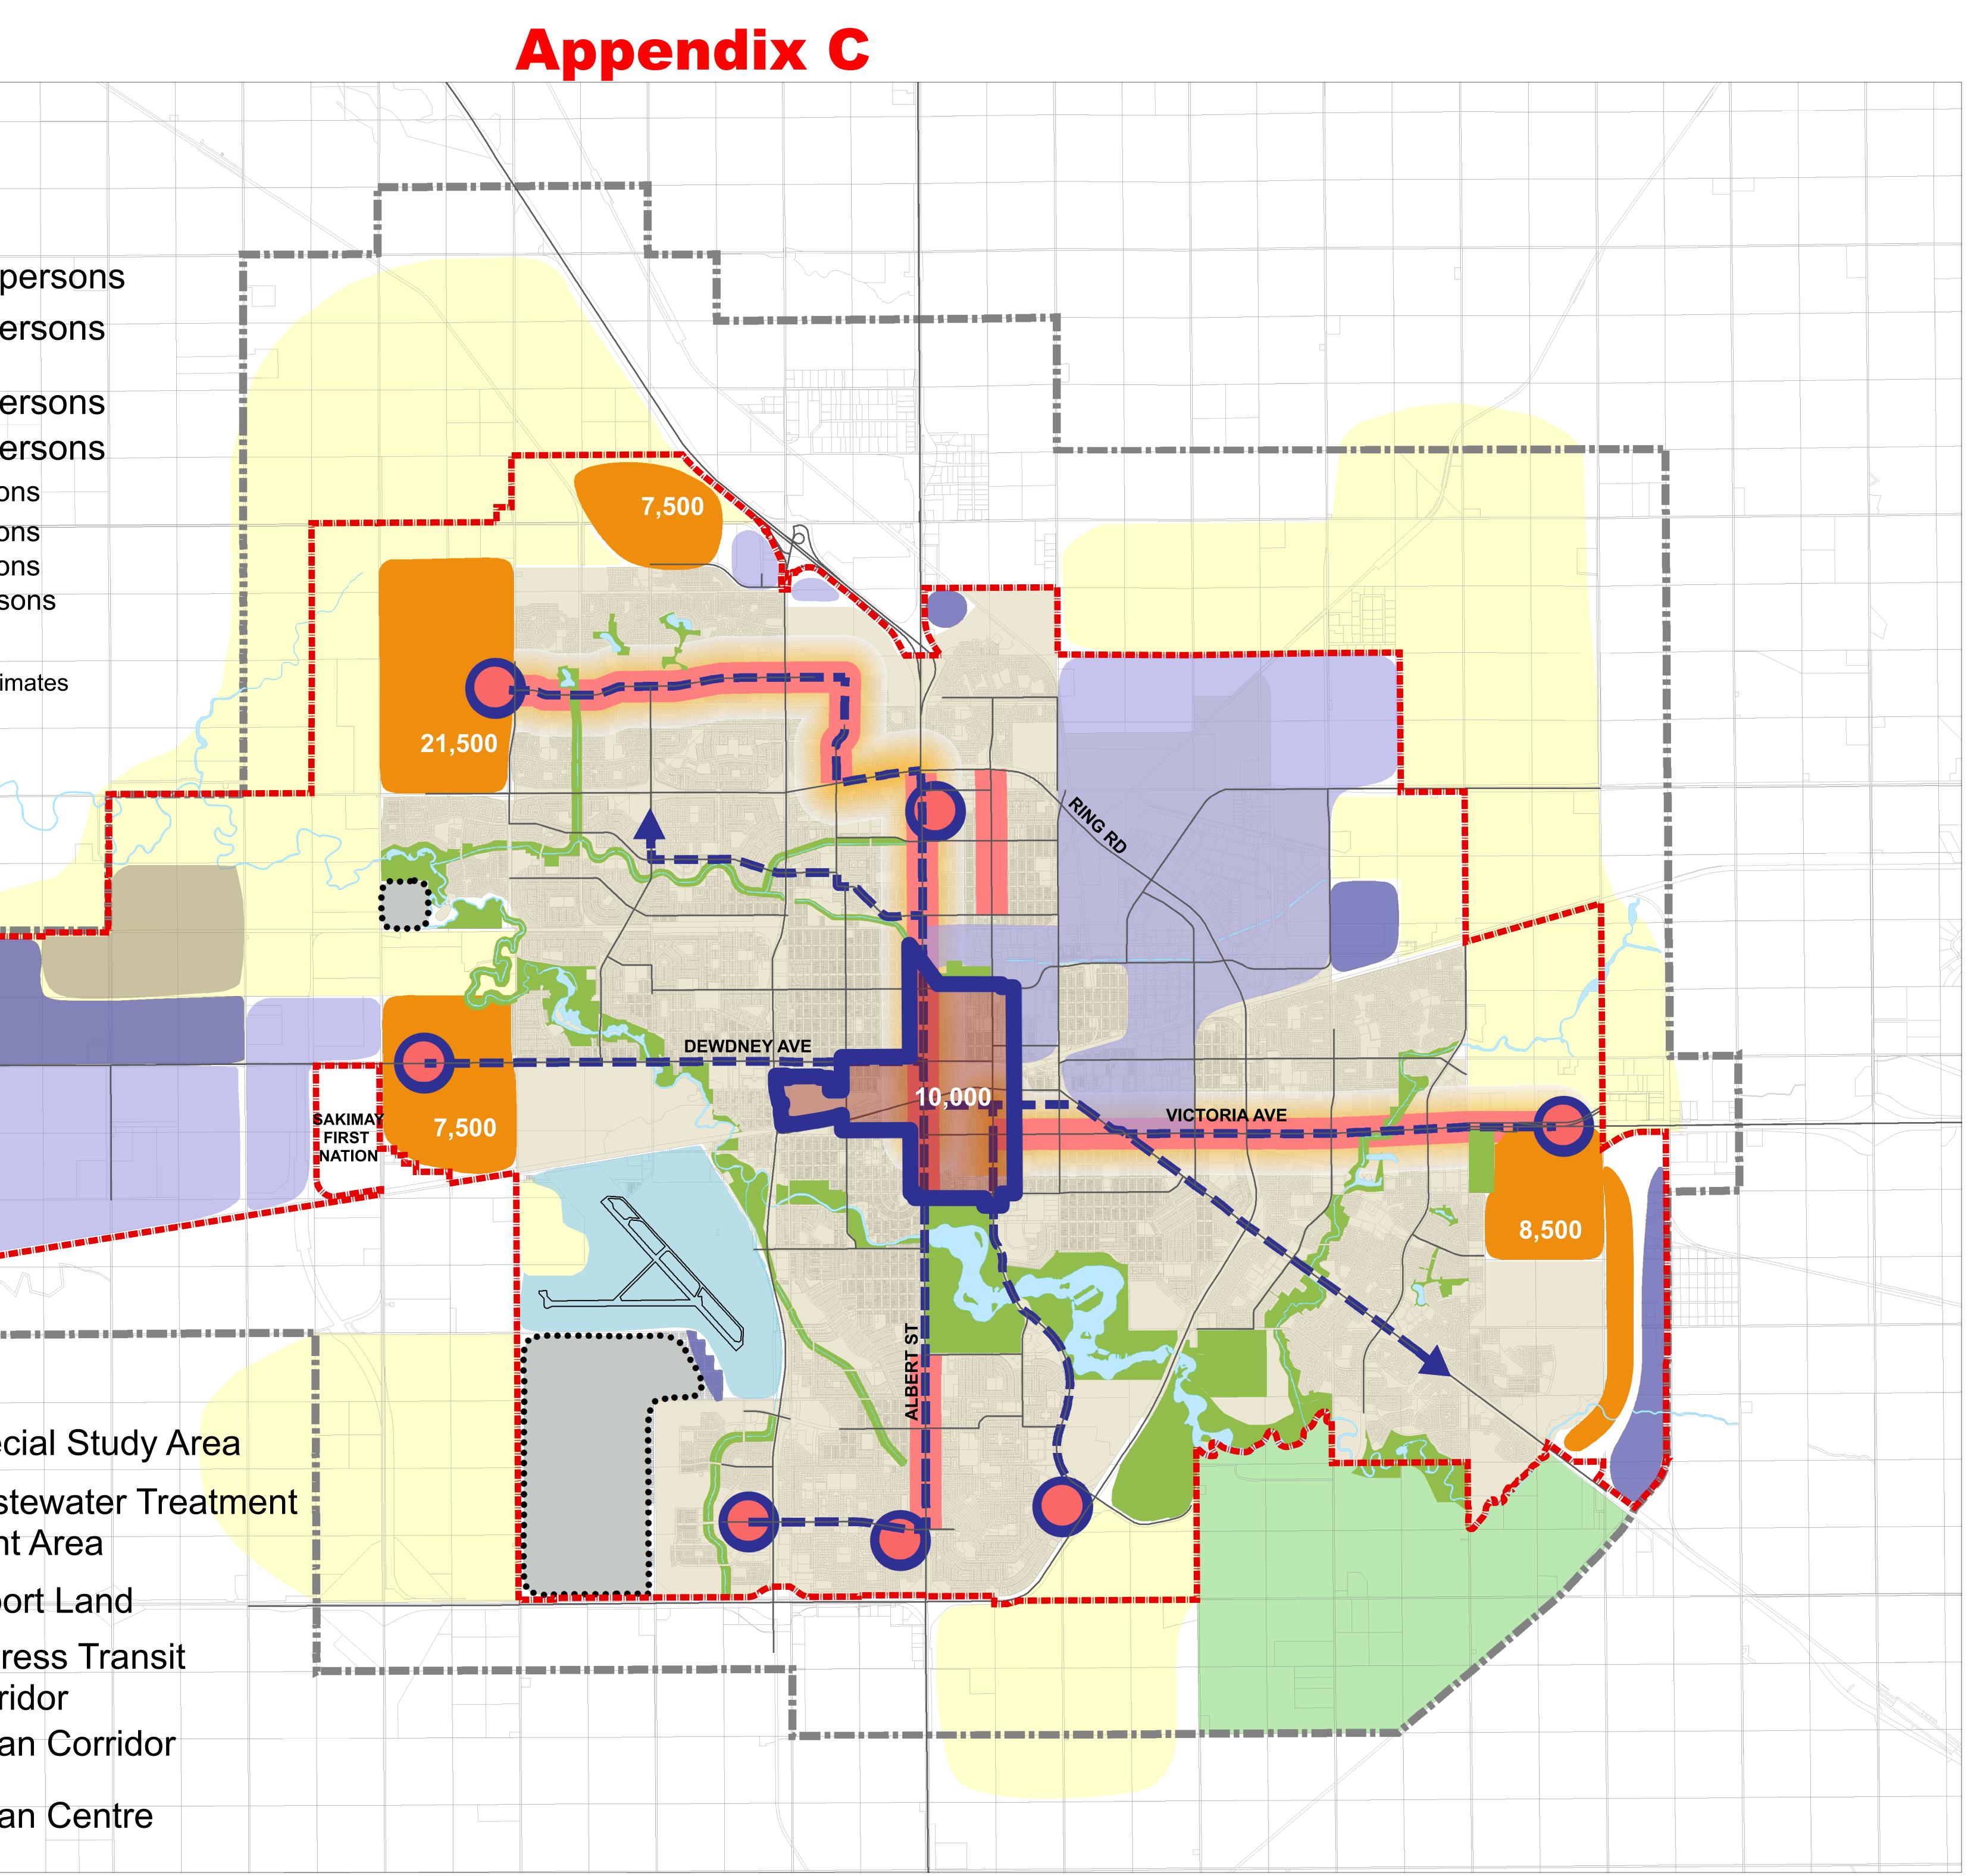

| Map 1                                          |                              |
|------------------------------------------------|------------------------------|
| <b>GROWTH PLAN</b>                             |                              |
| WITHIN BUILT OR APPROVED                       |                              |
| NEIGHBOURHOODS:                                | 235,000 p                    |
| <b>TO REACH 300,000:</b>                       | 65,000 pe                    |
| New Neighbourhoods:                            | 45,000 pe                    |
| Intensification:                               | 20,000 pe                    |
| Clty Centre - Downtown:                        | 5,000 persor                 |
| Clty Centre - RRI:<br>Clty Centre - Elsewhere: | 2,500 persor<br>2,500 persor |
| Other Parts of the City:                       | 2,500 persor<br>10,000 perso |
|                                                |                              |
| Note: Populations indicated for new neighbou   | urhoods are estim            |
|                                                |                              |
|                                                |                              |
| LEGEND                                         |                              |
| Joint Planning Area                            |                              |
| Perimeter                                      |                              |
| City Boundary                                  |                              |
| Major Road                                     |                              |
| Built or Approved                              |                              |
| Neighbourhoods                                 |                              |
| New Neighbourhoods                             |                              |
| (300k)                                         |                              |
| Intensification Area                           |                              |
| (300k)                                         |                              |
| Future Long-Term                               | Spec                         |
| Growth (~500k)                                 | Wast                         |
| City Centre                                    | Plant                        |
| Existing Approved                              | Airpo                        |
| Employment Area                                | , Expre                      |
| New Employment                                 | Expre<br>Corrie              |
| Area                                           | Urbai                        |
| Collaborative                                  | O Urbai                      |
| Planning Area                                  | Ulbal                        |