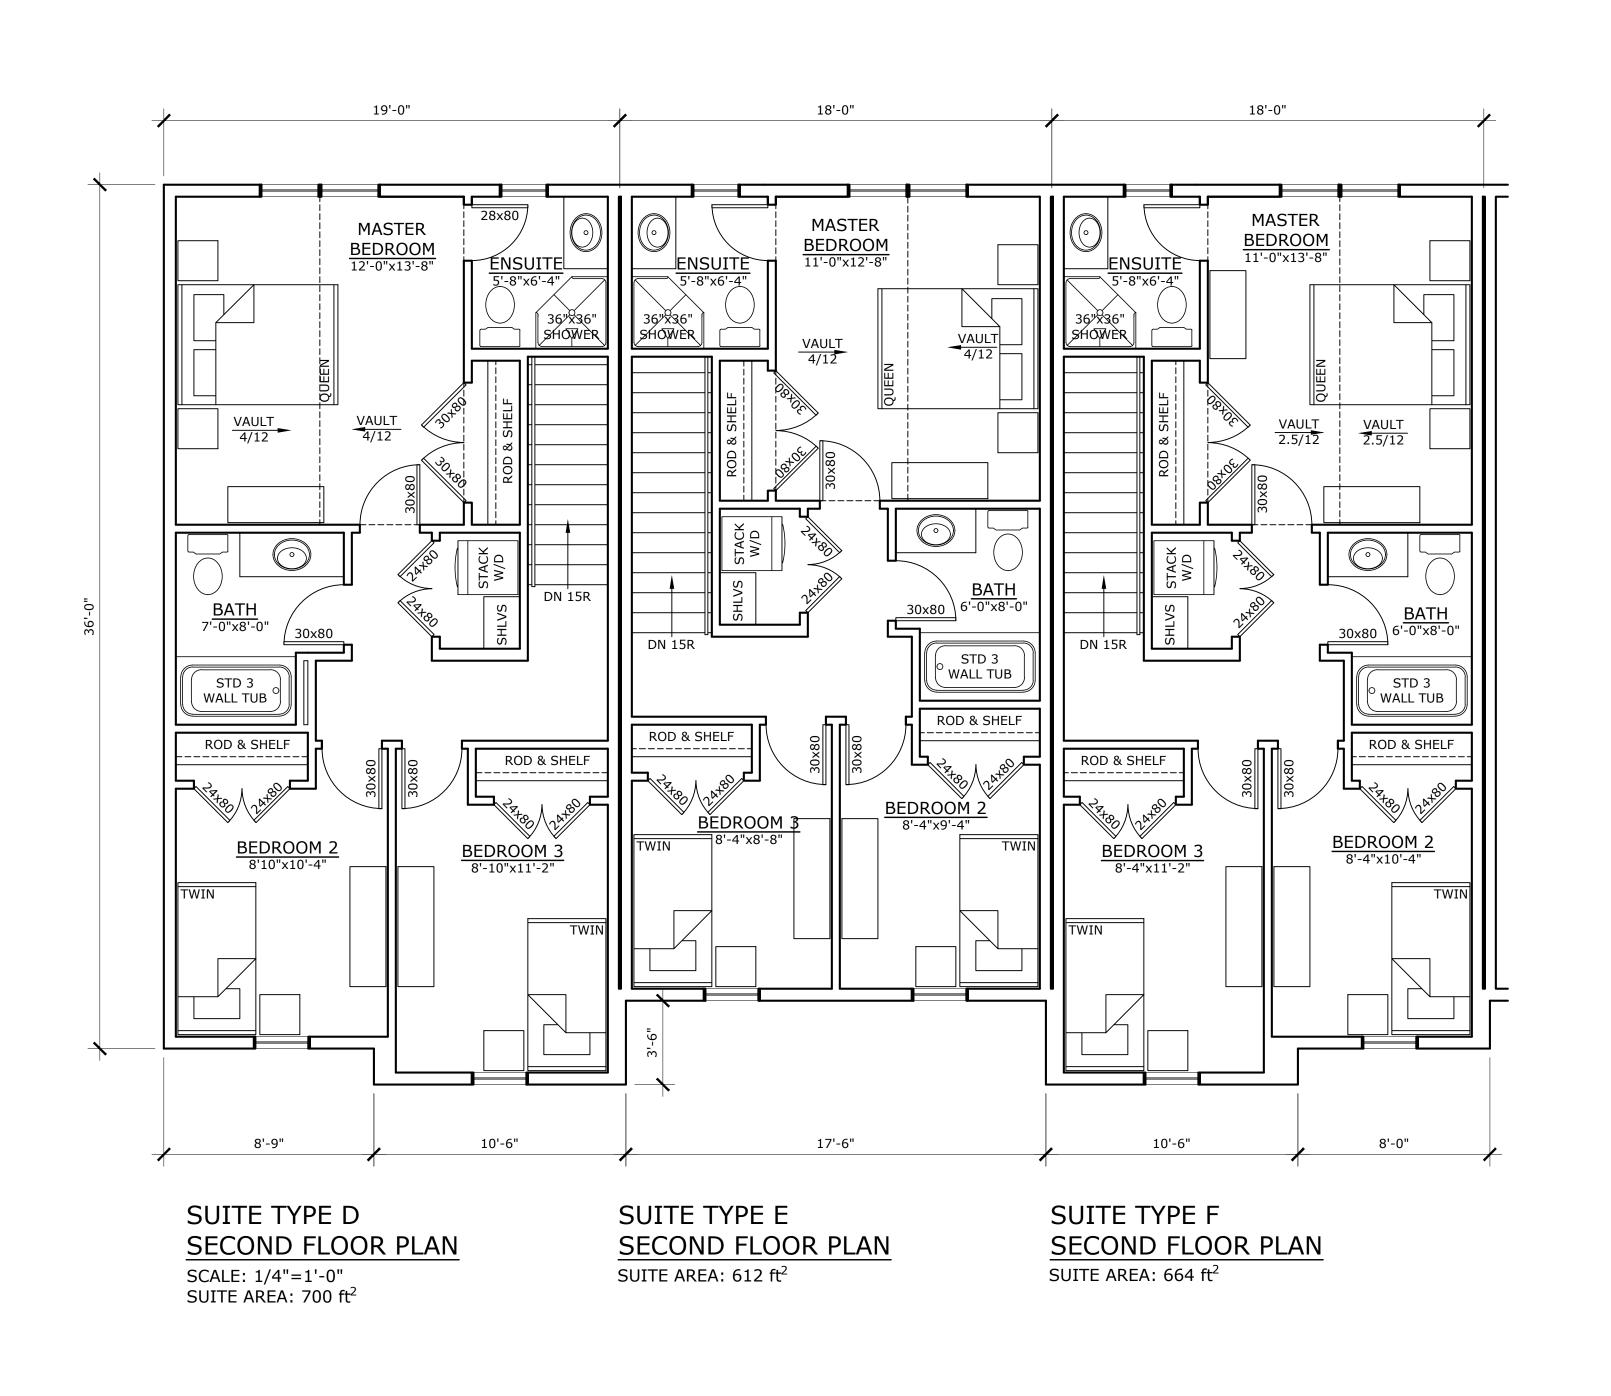

BUILDER

FE

PROJECT AVANA TOWNHOUSES Avana Enterprises

CIVIC REGINA, SK LOCATION

DESIGNED BY SCALE N/A 2820 NARCISSE DRIVE L.S. BLOCK DRAWN BY DATE PLAN 102136845 F.Z.

DRAWING TITLE 1/4" = 1'-0" SECOND FLOOR PLAN 2022-03-09