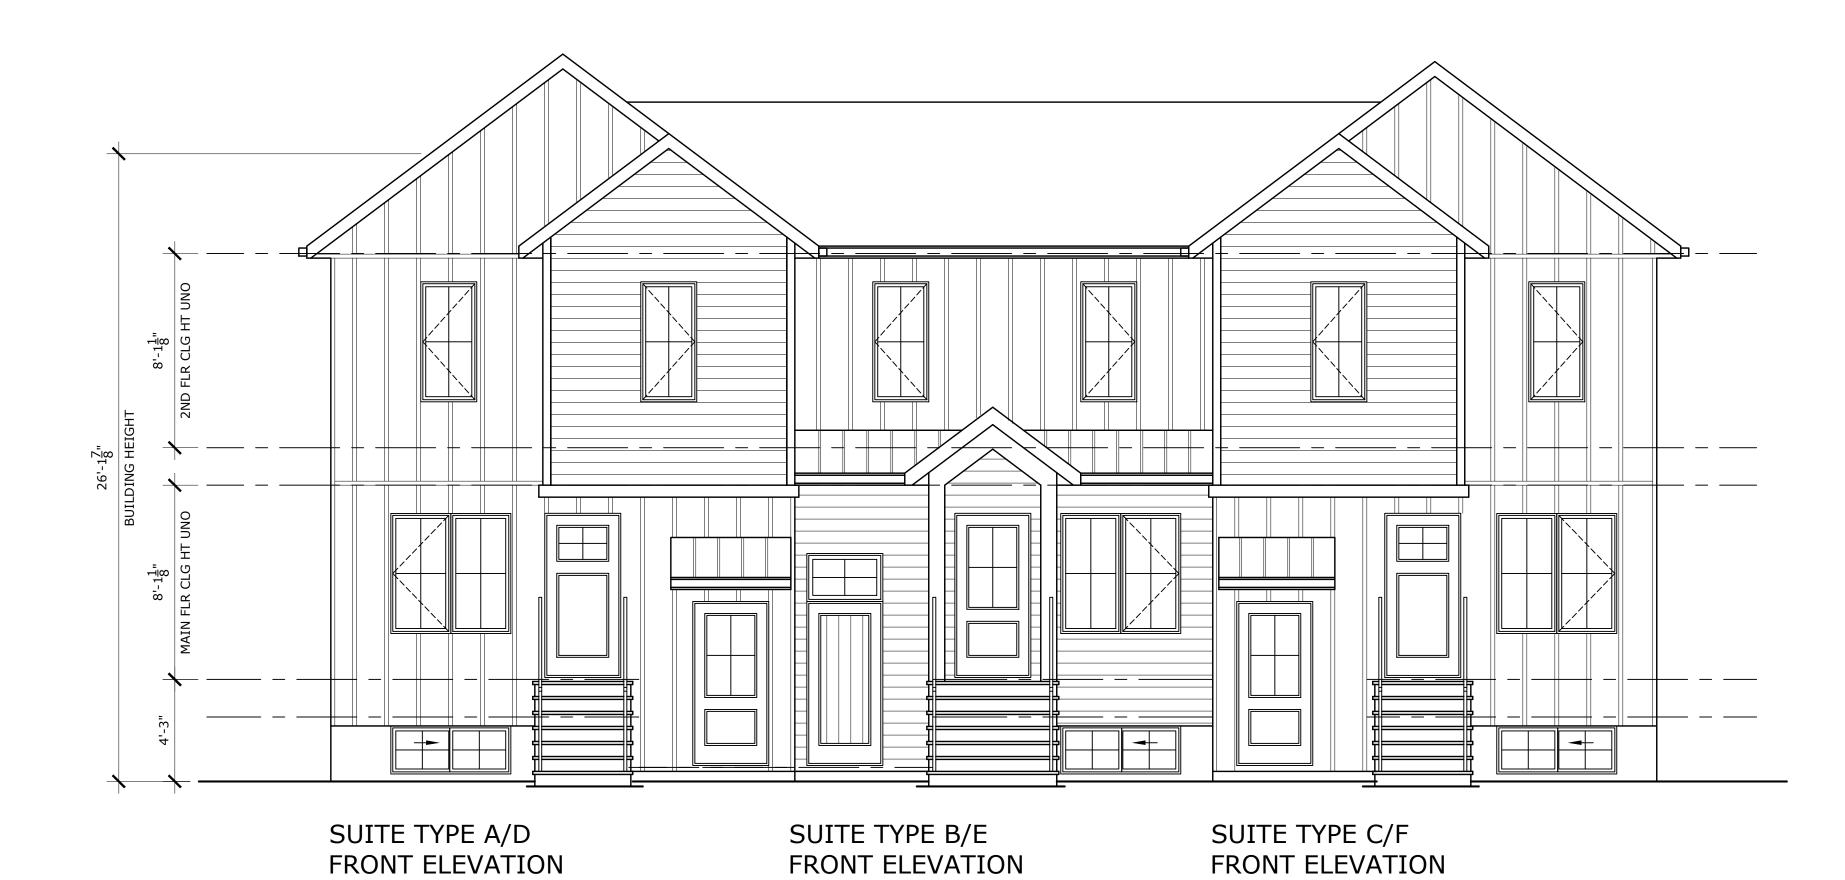

## APPENDIX A-3.1

**EXAMPLE FRONT ELEVATION** SCALE: 1/4"=1'-0"

EXAMPLE REAR ELEVATION

SCALE: 1/4"=1'-0"

REAR ELEVATION

SUITE TYPE A/D SIDE ELEVATION

EXAMPLE SIDE ELEVATION SCALE: 1/4"=1'-0"

DRAWINGS BY ROBINSON RESIDENTIAL DESIGN INC.