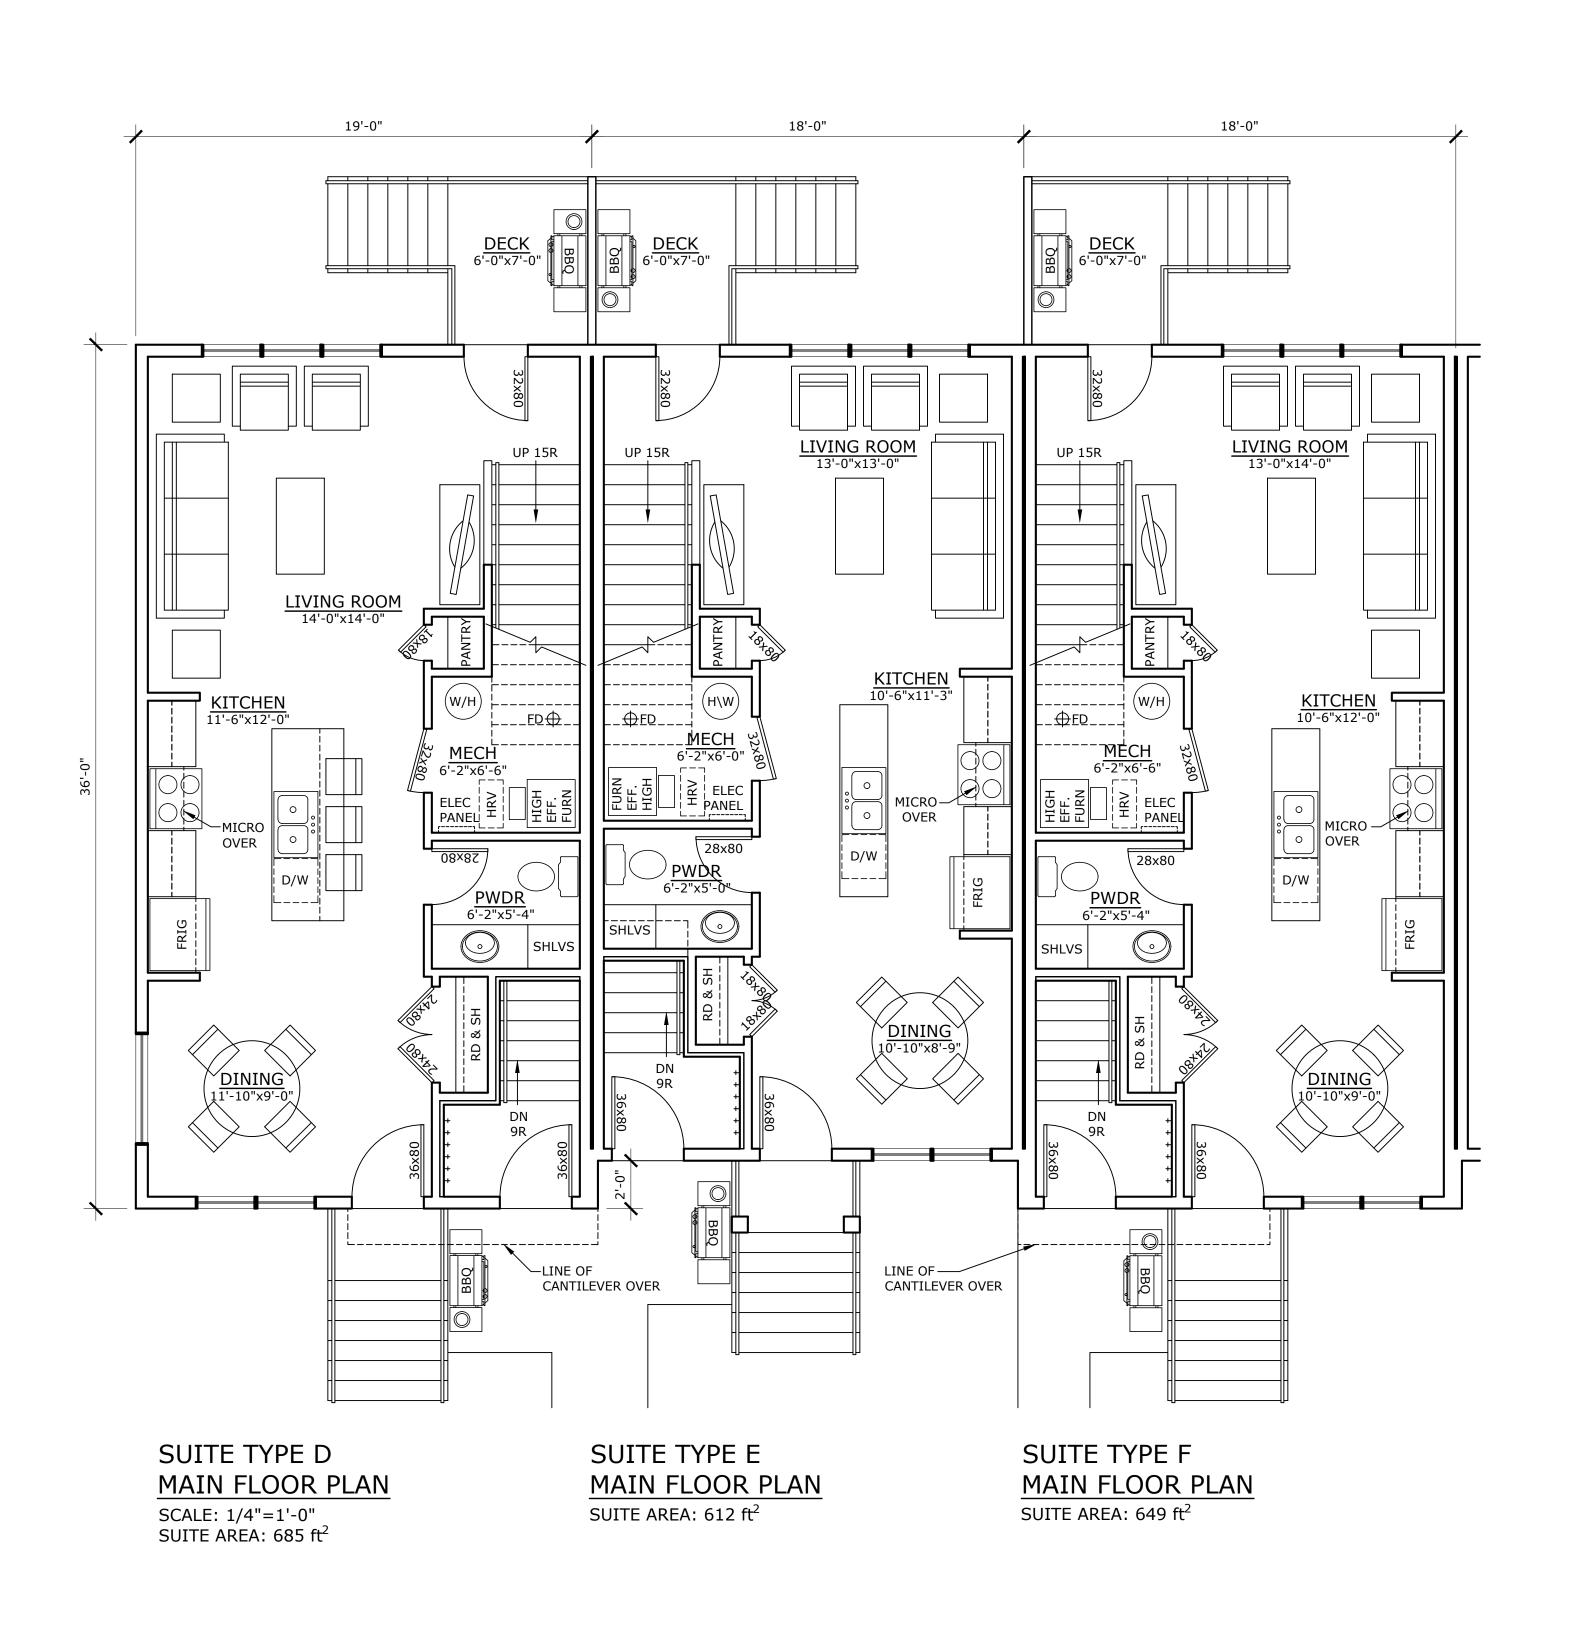

DRAWING TITLE MAIN FLOOR PLAN DRAWING NO. A-3

DRAWINGS BY ROBINSON RESIDENTIAL DESIGN INC.

2232 2ND AVENUE REGINA, SASKATCHEWAN CANADA S4R 1K3 TEL: (306) 352-6617 FAX: (306) 352-6619

Copyright of these plans remains with Robinson Residential Design Inc. Duplication of these plans in whole or in part is strictly prohibited, without prior written permission from Robinson Residential Design Inc.
 Drawings are not to be scaled.
 These drawings are for a one-time build only.
 All plans are drawn to suit the National Building Code of Canada. Due to Local building codes, zoning regulations and climatic conditions, plans must be reviewed by local building official prior
 Sometime to construction. All structural components indicated on these drawings must be reviewed and engineered by a licensed architect or engineer.
 Robinson Residential Design Inc. assumes no liability or responsibility for any errors, omissions and any incidental or indirect or consequential damages whatsoever arising from the use of these drawings or the information provided therein.
 Builder to conform to National Building Code of Canada Part 9.