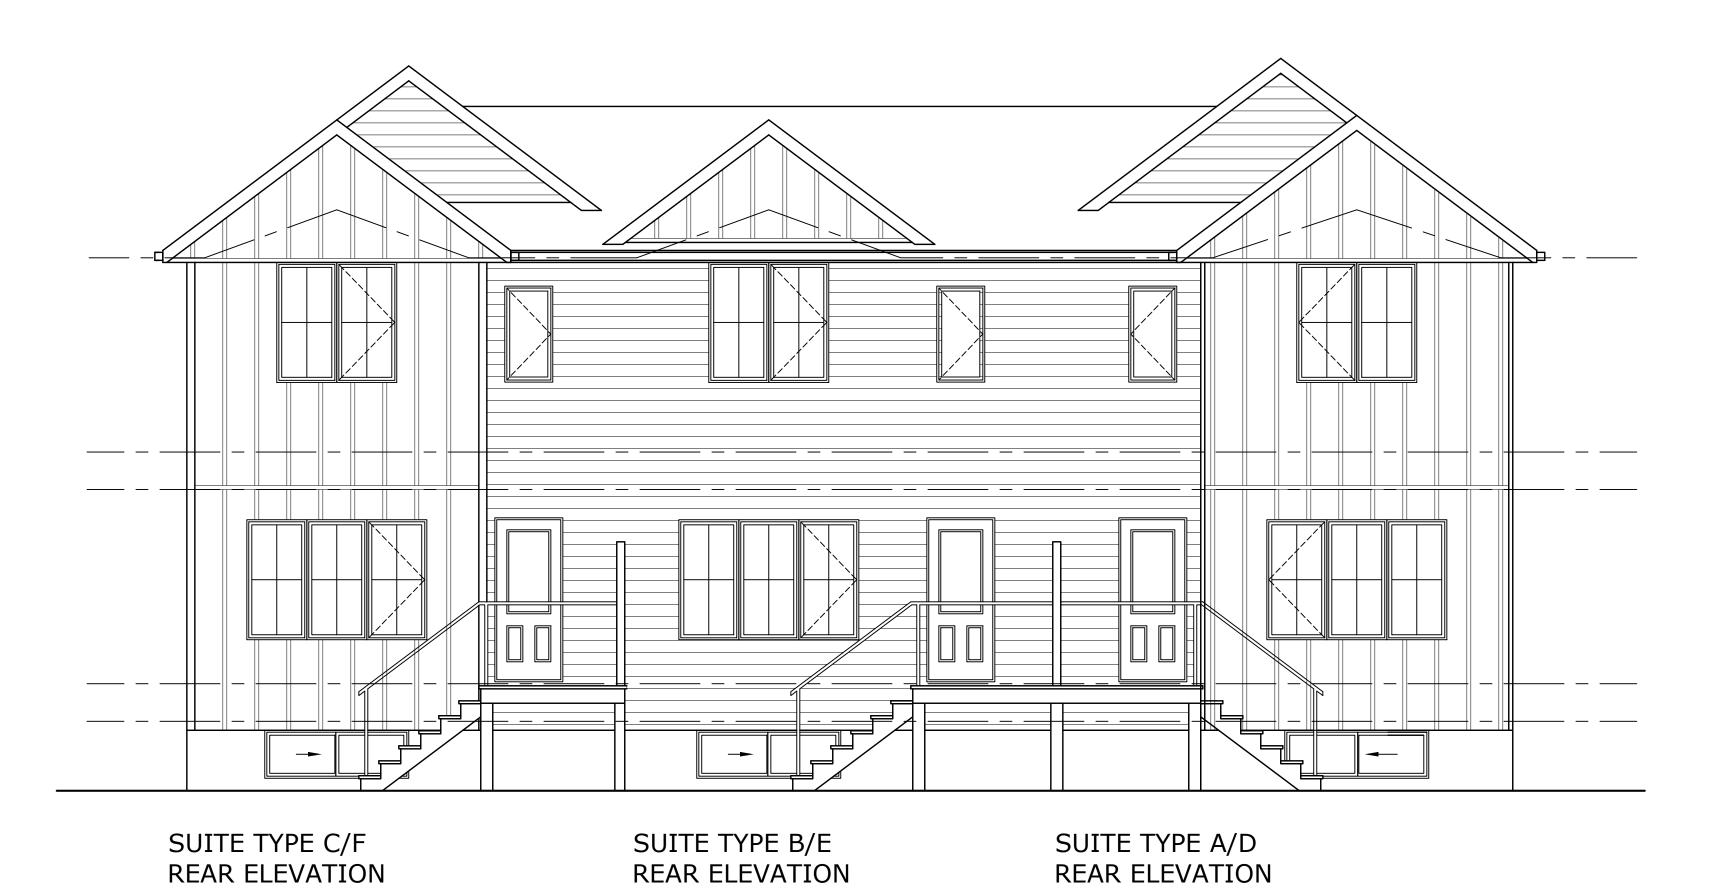

## APPENDIX A-3.1

**EXAMPLE FRONT ELEVATION** SCALE: 1/4"=1'-0"

EXAMPLE REAR ELEVATION

SCALE: 1/4"=1'-0"

REAR ELEVATION

SUITE TYPE A/D SIDE ELEVATION

EXAMPLE SIDE ELEVATION SCALE: 1/4"=1'-0"

DRAWINGS BY ROBINSON RESIDENTIAL DESIGN INC.