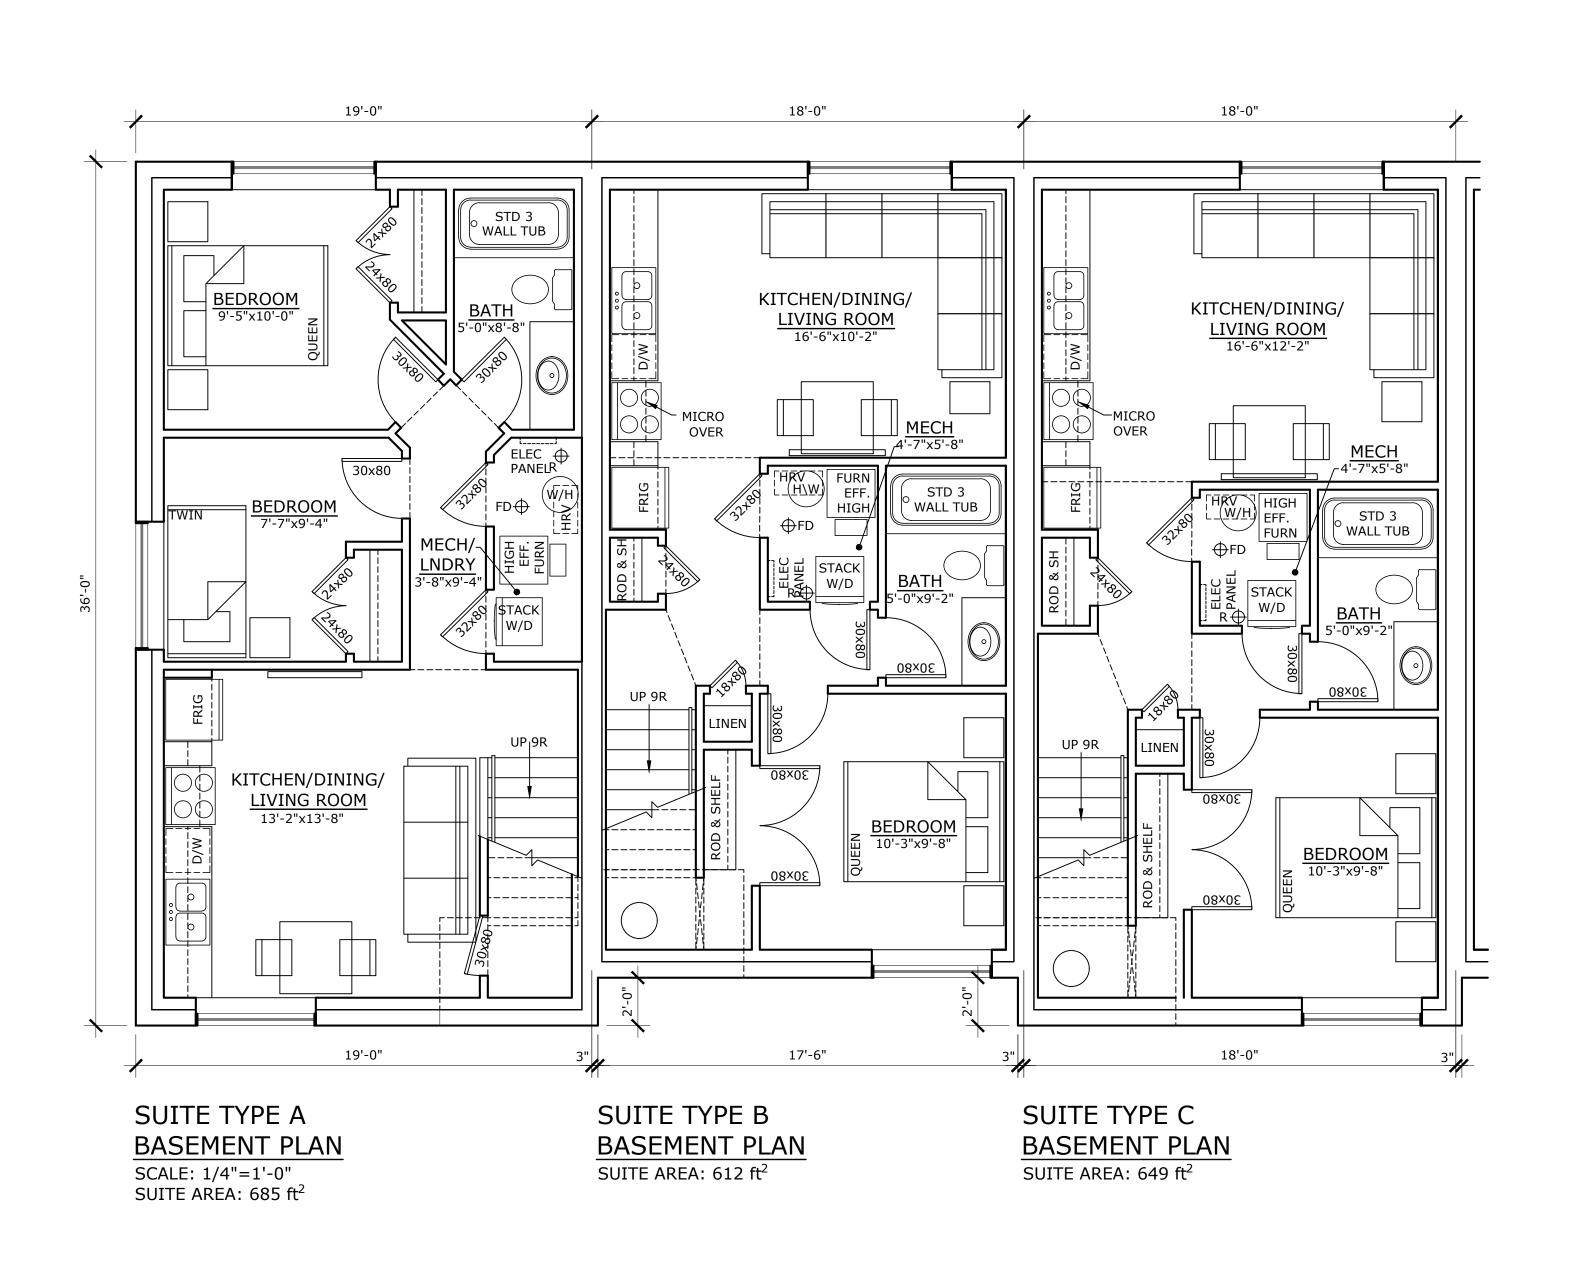

BUILDER FE Avana Enterprises

PROJECT

AVANA TOWNHOUSES

DESIGNED BY SCALE LOT N/A 2820 NARCISSE DRIVE CIVIC 1/4" = 1'-0" L.S. BLOCK DRAWN BY DATE LOCATION REGINA, SK PLAN 102136845 F.Z. 2022-03-09

DRAWING TITLE BASEMENT PLAN