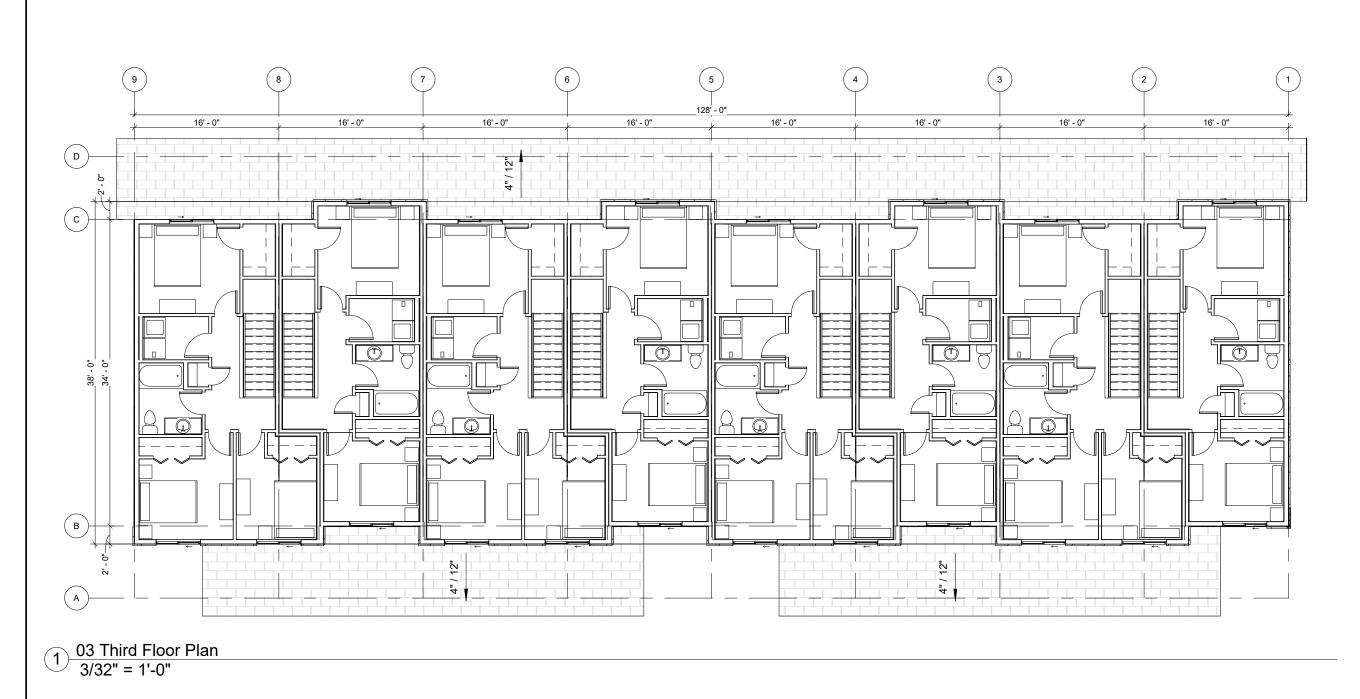

### Third Floor Plan

CHK: SDR SCALE: AS SHOWN CREATION DATE: 07/08/21

DWG NO.

ermit

1

D130

Stratford

04 Third 1/32" = 1'-0"