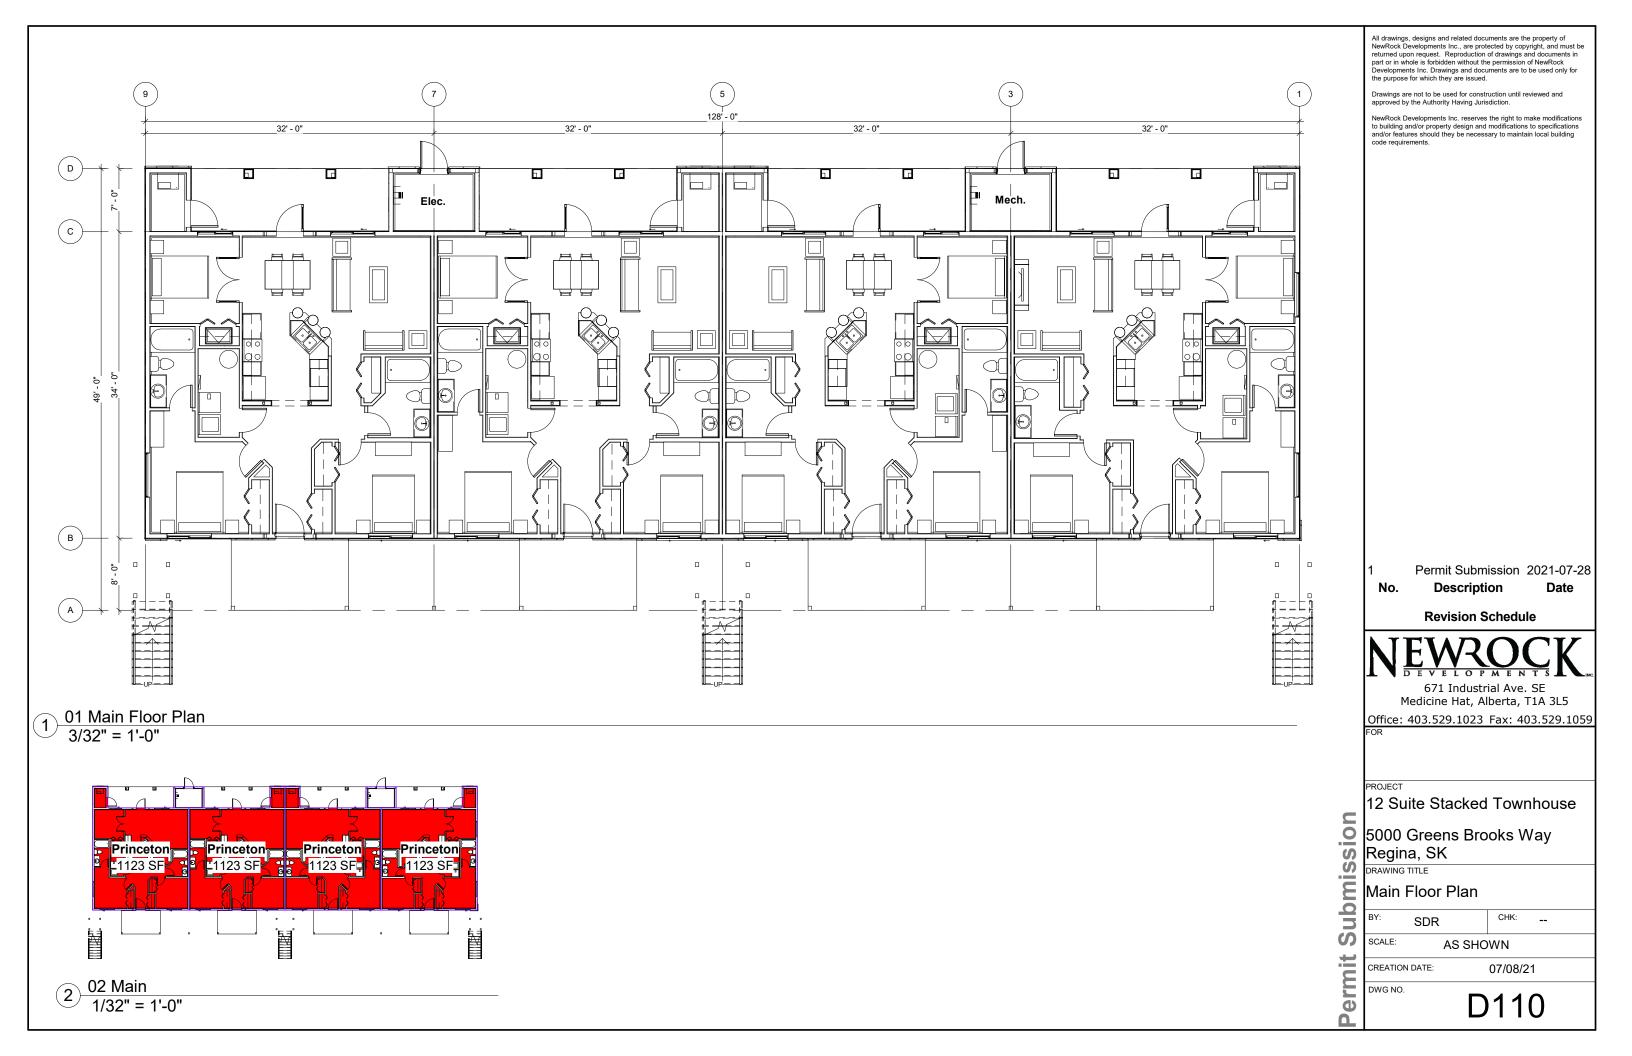

## **BUILDING 200** PERMIT SUBMISSION (BUILDINGS 300 & 600 SIMILAR)

| Gross Building Area |         |  |  |  |
|---------------------|---------|--|--|--|
| Name                | Area    |  |  |  |
| Crawlspace          | 4352 SF |  |  |  |
| Main                | 4632 SF |  |  |  |
| Second              | 4632 SF |  |  |  |
| Third               | 4621 SF |  |  |  |

12 Suite Stacked Townhouse

| _    | 12 Suite Stacked Townhouse           |       |          |         |    |  |
|------|--------------------------------------|-------|----------|---------|----|--|
| sion | 5000 Greens Brooks Way<br>Regina, SK |       |          |         |    |  |
| (0)  | DRAWING TITLE                        |       |          |         |    |  |
|      | Cover Sheet                          |       |          |         |    |  |
| qn   | BY:                                  | SDR   |          | CHK:    |    |  |
| S    | SCALE:                               |       | AS SHOWN |         |    |  |
| rmit | CREATION                             | DATE: |          | 07/08/2 | 11 |  |
| err  | DWG NO.                              |       | D        | 00      | 0  |  |