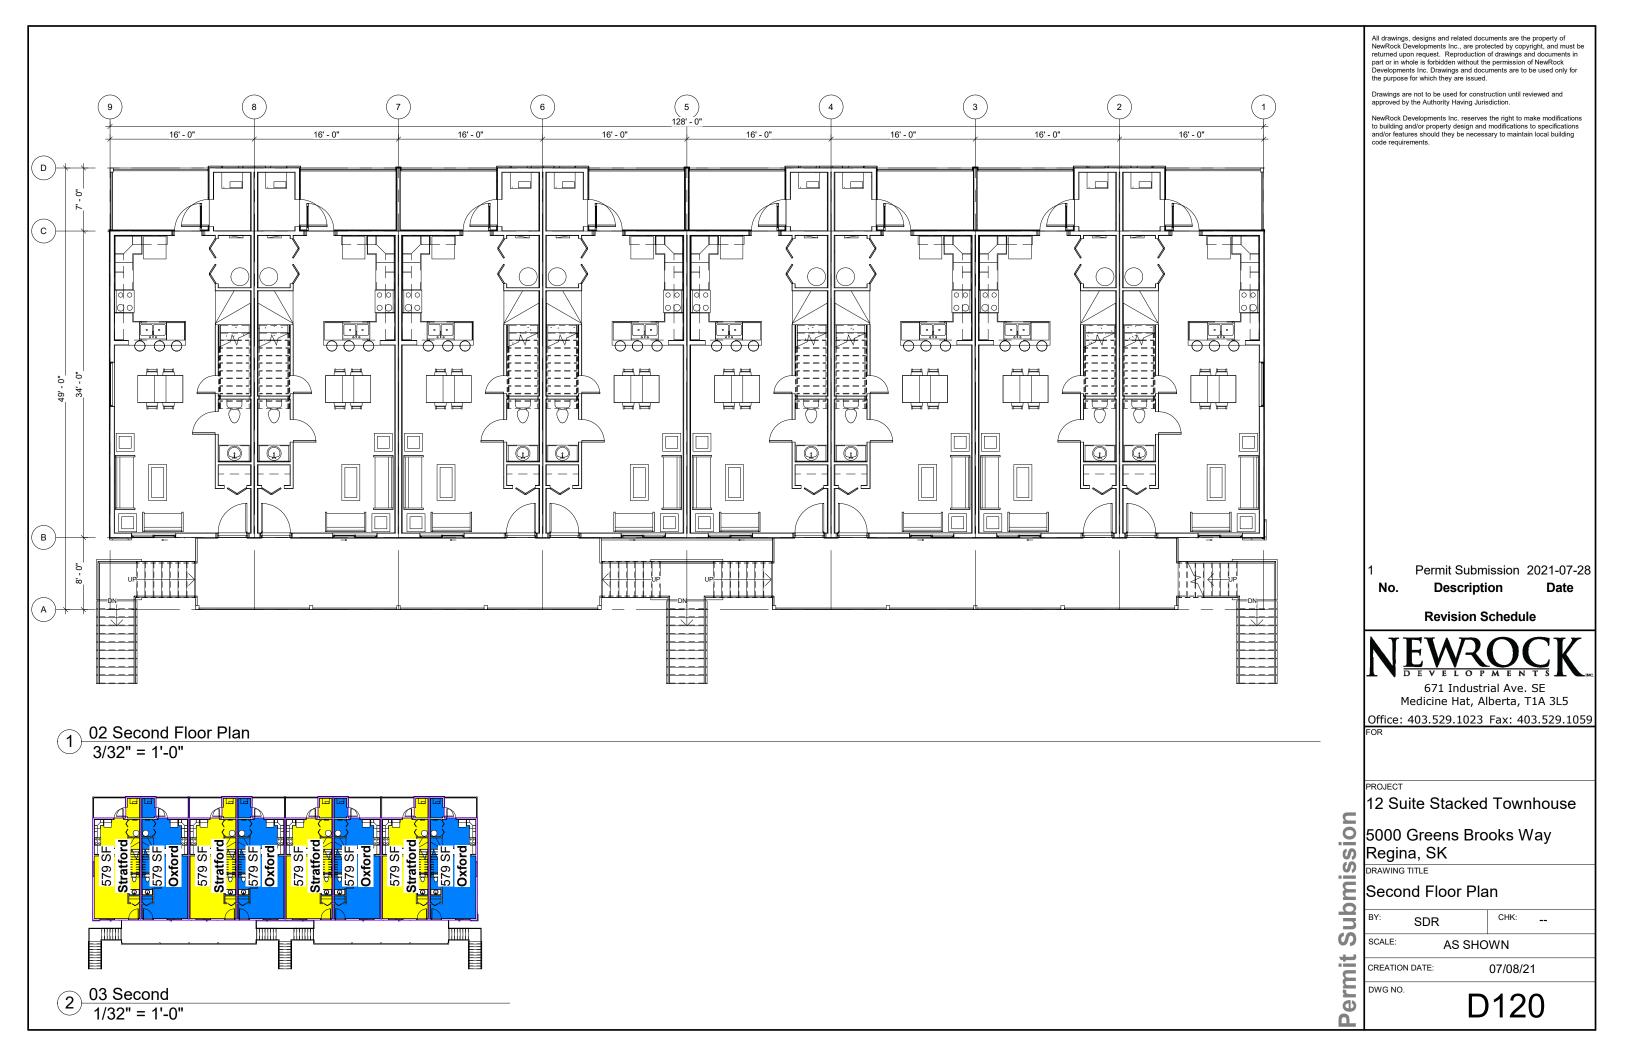

## **BUILDING 200** PERMIT SUBMISSION (BUILDINGS 300 & 600 SIMILAR)

| Gross Building Area |         |  |  |  |
|---------------------|---------|--|--|--|
| Name                | Area    |  |  |  |
| Crawlspace          | 4352 SF |  |  |  |
| Main                | 4632 SF |  |  |  |
| Second              | 4632 SF |  |  |  |
| Third               | 4621 SF |  |  |  |

12 Suite Stacked Townhouse

| _    | 12 Suite Stacked Townhouse           |       |          |         |    |  |
|------|--------------------------------------|-------|----------|---------|----|--|
| sion | 5000 Greens Brooks Way<br>Regina, SK |       |          |         |    |  |
| (0)  | DRAWING TITLE                        |       |          |         |    |  |
|      | Cover Sheet                          |       |          |         |    |  |
| qn   | BY:                                  | SDR   |          | CHK:    |    |  |
| S    | SCALE:                               |       | AS SHOWN |         |    |  |
| rmit | CREATION                             | DATE: |          | 07/08/2 | 11 |  |
| err  | DWG NO.                              |       | D        | 00      | 0  |  |