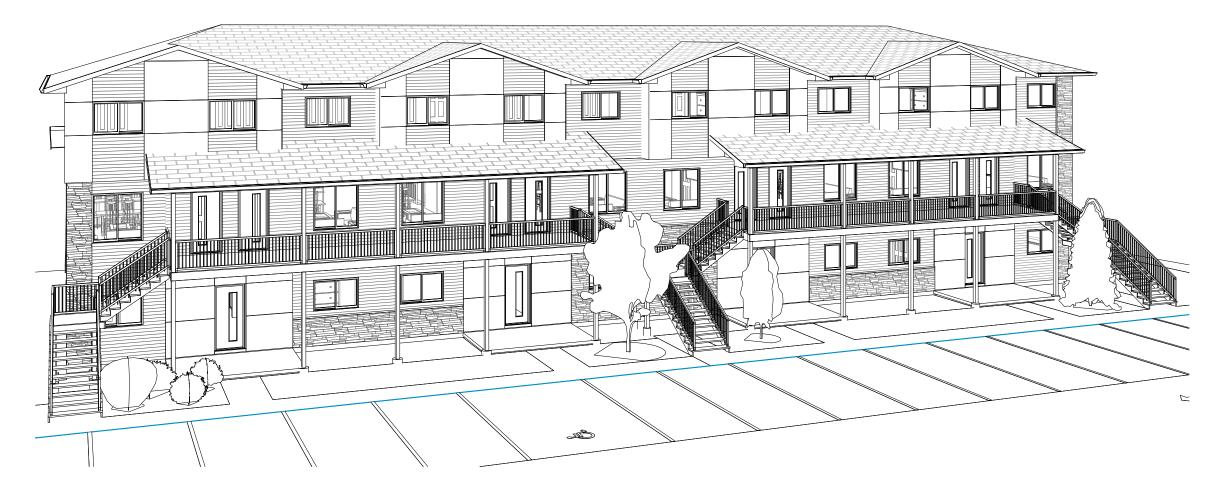

## **BUILDING 200** PERMIT SUBMISSION (BUILDINGS 300 & 600 SIMILAR)

| Gross Building Area |         |  |  |  |
|---------------------|---------|--|--|--|
| Name                | Area    |  |  |  |
| Crawlspace          | 4352 SF |  |  |  |
| Main                | 4632 SF |  |  |  |
| Second              | 4632 SF |  |  |  |
| Third               | 4621 SF |  |  |  |