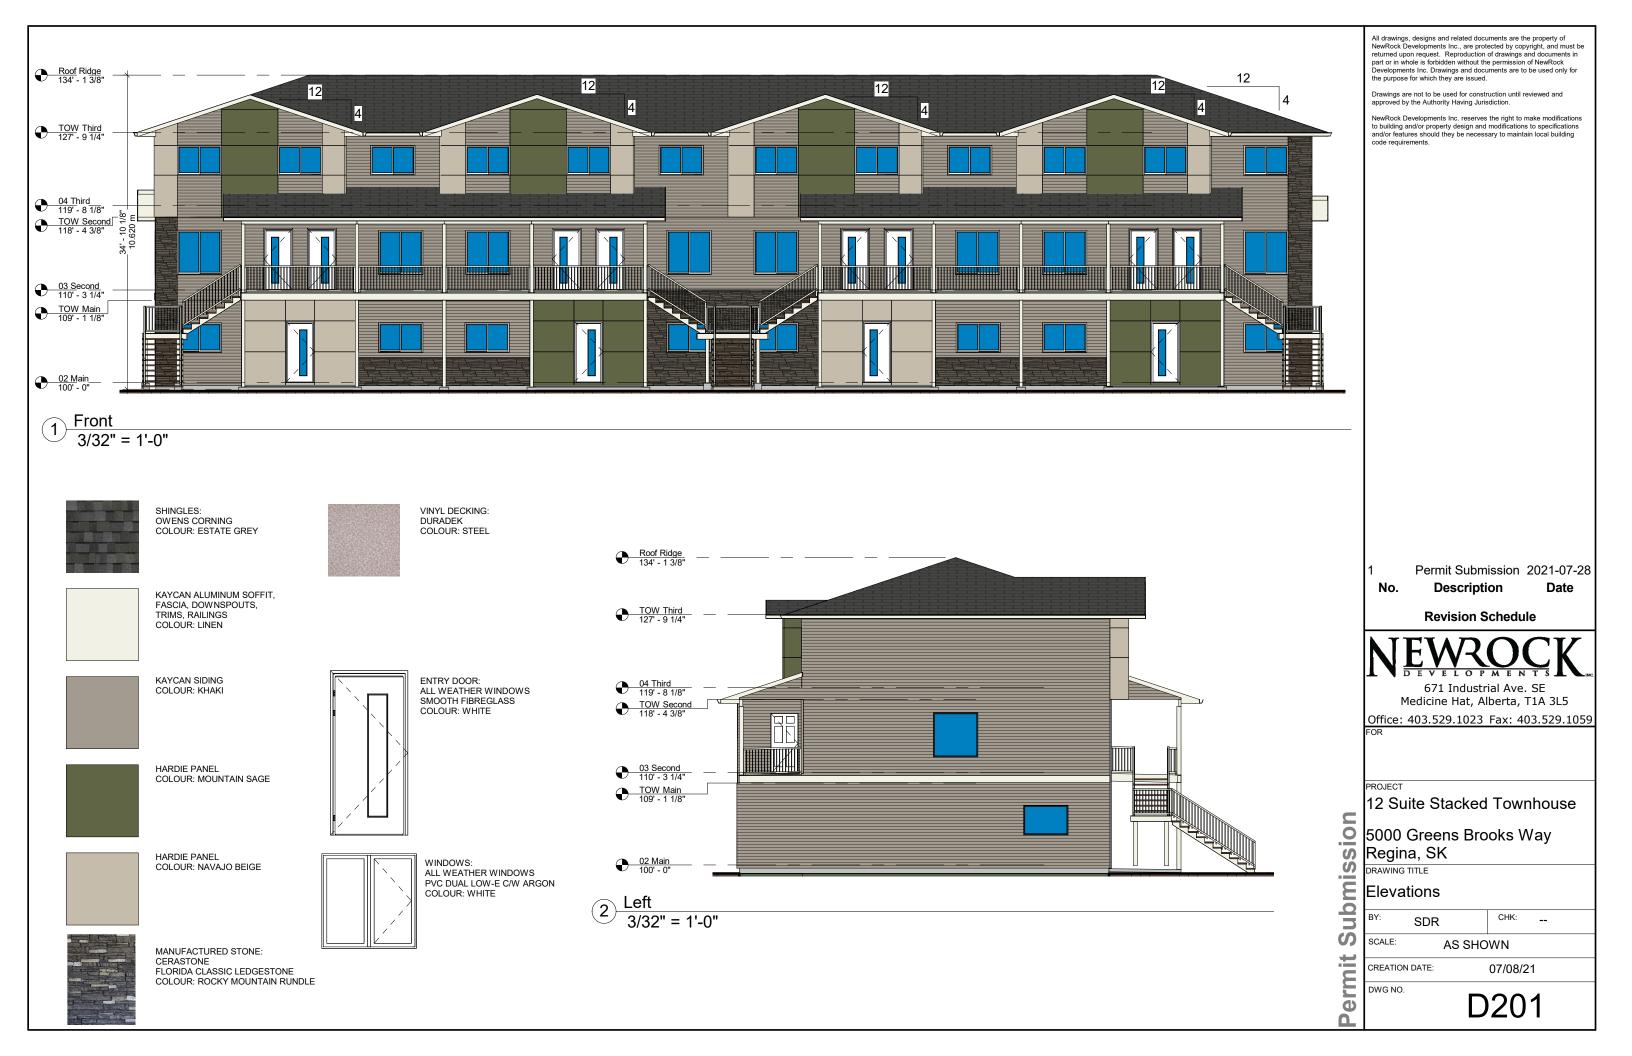

## **BUILDING 200** PERMIT SUBMISSION (BUILDINGS 300 & 600 SIMILAR)

| Gross Building Area |         |  |  |  |
|---------------------|---------|--|--|--|
| Name                | Area    |  |  |  |
| Crawlspace          | 4352 SF |  |  |  |
| Main                | 4632 SF |  |  |  |
| Second              | 4632 SF |  |  |  |
| Third               | 4621 SF |  |  |  |

12 Suite Stacked Townhouse

| _    | 12 Suite Stacked Townhouse           |       |          |         |    |  |
|------|--------------------------------------|-------|----------|---------|----|--|
| sion | 5000 Greens Brooks Way<br>Regina, SK |       |          |         |    |  |
| (0)  | DRAWING TITLE                        |       |          |         |    |  |
|      | Cover Sheet                          |       |          |         |    |  |
| qn   | BY:                                  | SDR   |          | CHK:    |    |  |
| S    | SCALE:                               |       | AS SHOWN |         |    |  |
| rmit | CREATION                             | DATE: |          | 07/08/2 | 11 |  |
| err  | DWG NO.                              |       | D        | 00      | 0  |  |