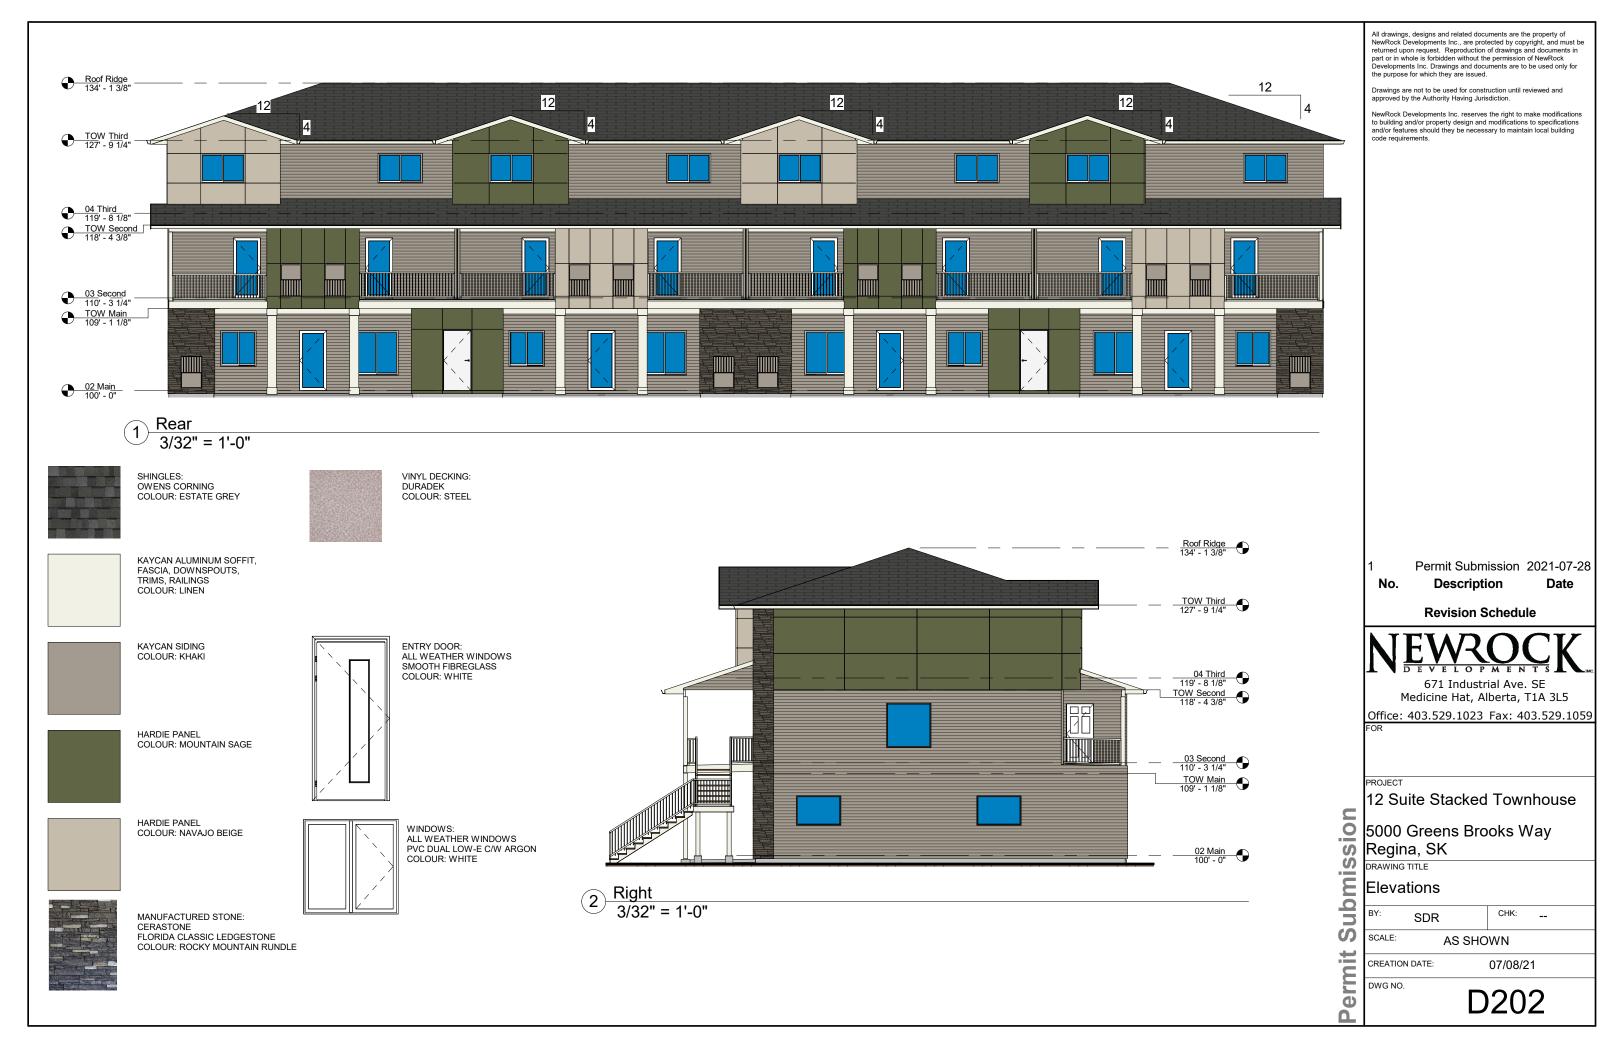

## **BUILDING 200** PERMIT SUBMISSION (BUILDINGS 300 & 600 SIMILAR)

| Gross Building Area |         |  |  |  |
|---------------------|---------|--|--|--|
| Name                | Area    |  |  |  |
| Crawlspace          | 4352 SF |  |  |  |
| Main                | 4632 SF |  |  |  |
| Second              | 4632 SF |  |  |  |
| Third               | 4621 SF |  |  |  |

12 Suite Stacked Townhouse

| _    | 12 Suite Stacked Townhouse           |       |          |         |    |  |
|------|--------------------------------------|-------|----------|---------|----|--|
| sion | 5000 Greens Brooks Way<br>Regina, SK |       |          |         |    |  |
| (0)  | DRAWING TITLE                        |       |          |         |    |  |
|      | Cover Sheet                          |       |          |         |    |  |
| qn   | BY:                                  | SDR   |          | CHK:    |    |  |
| S    | SCALE:                               |       | AS SHOWN |         |    |  |
| rmit | CREATION                             | DATE: |          | 07/08/2 | 11 |  |
| err  | DWG NO.                              |       | D        | 00      | 0  |  |