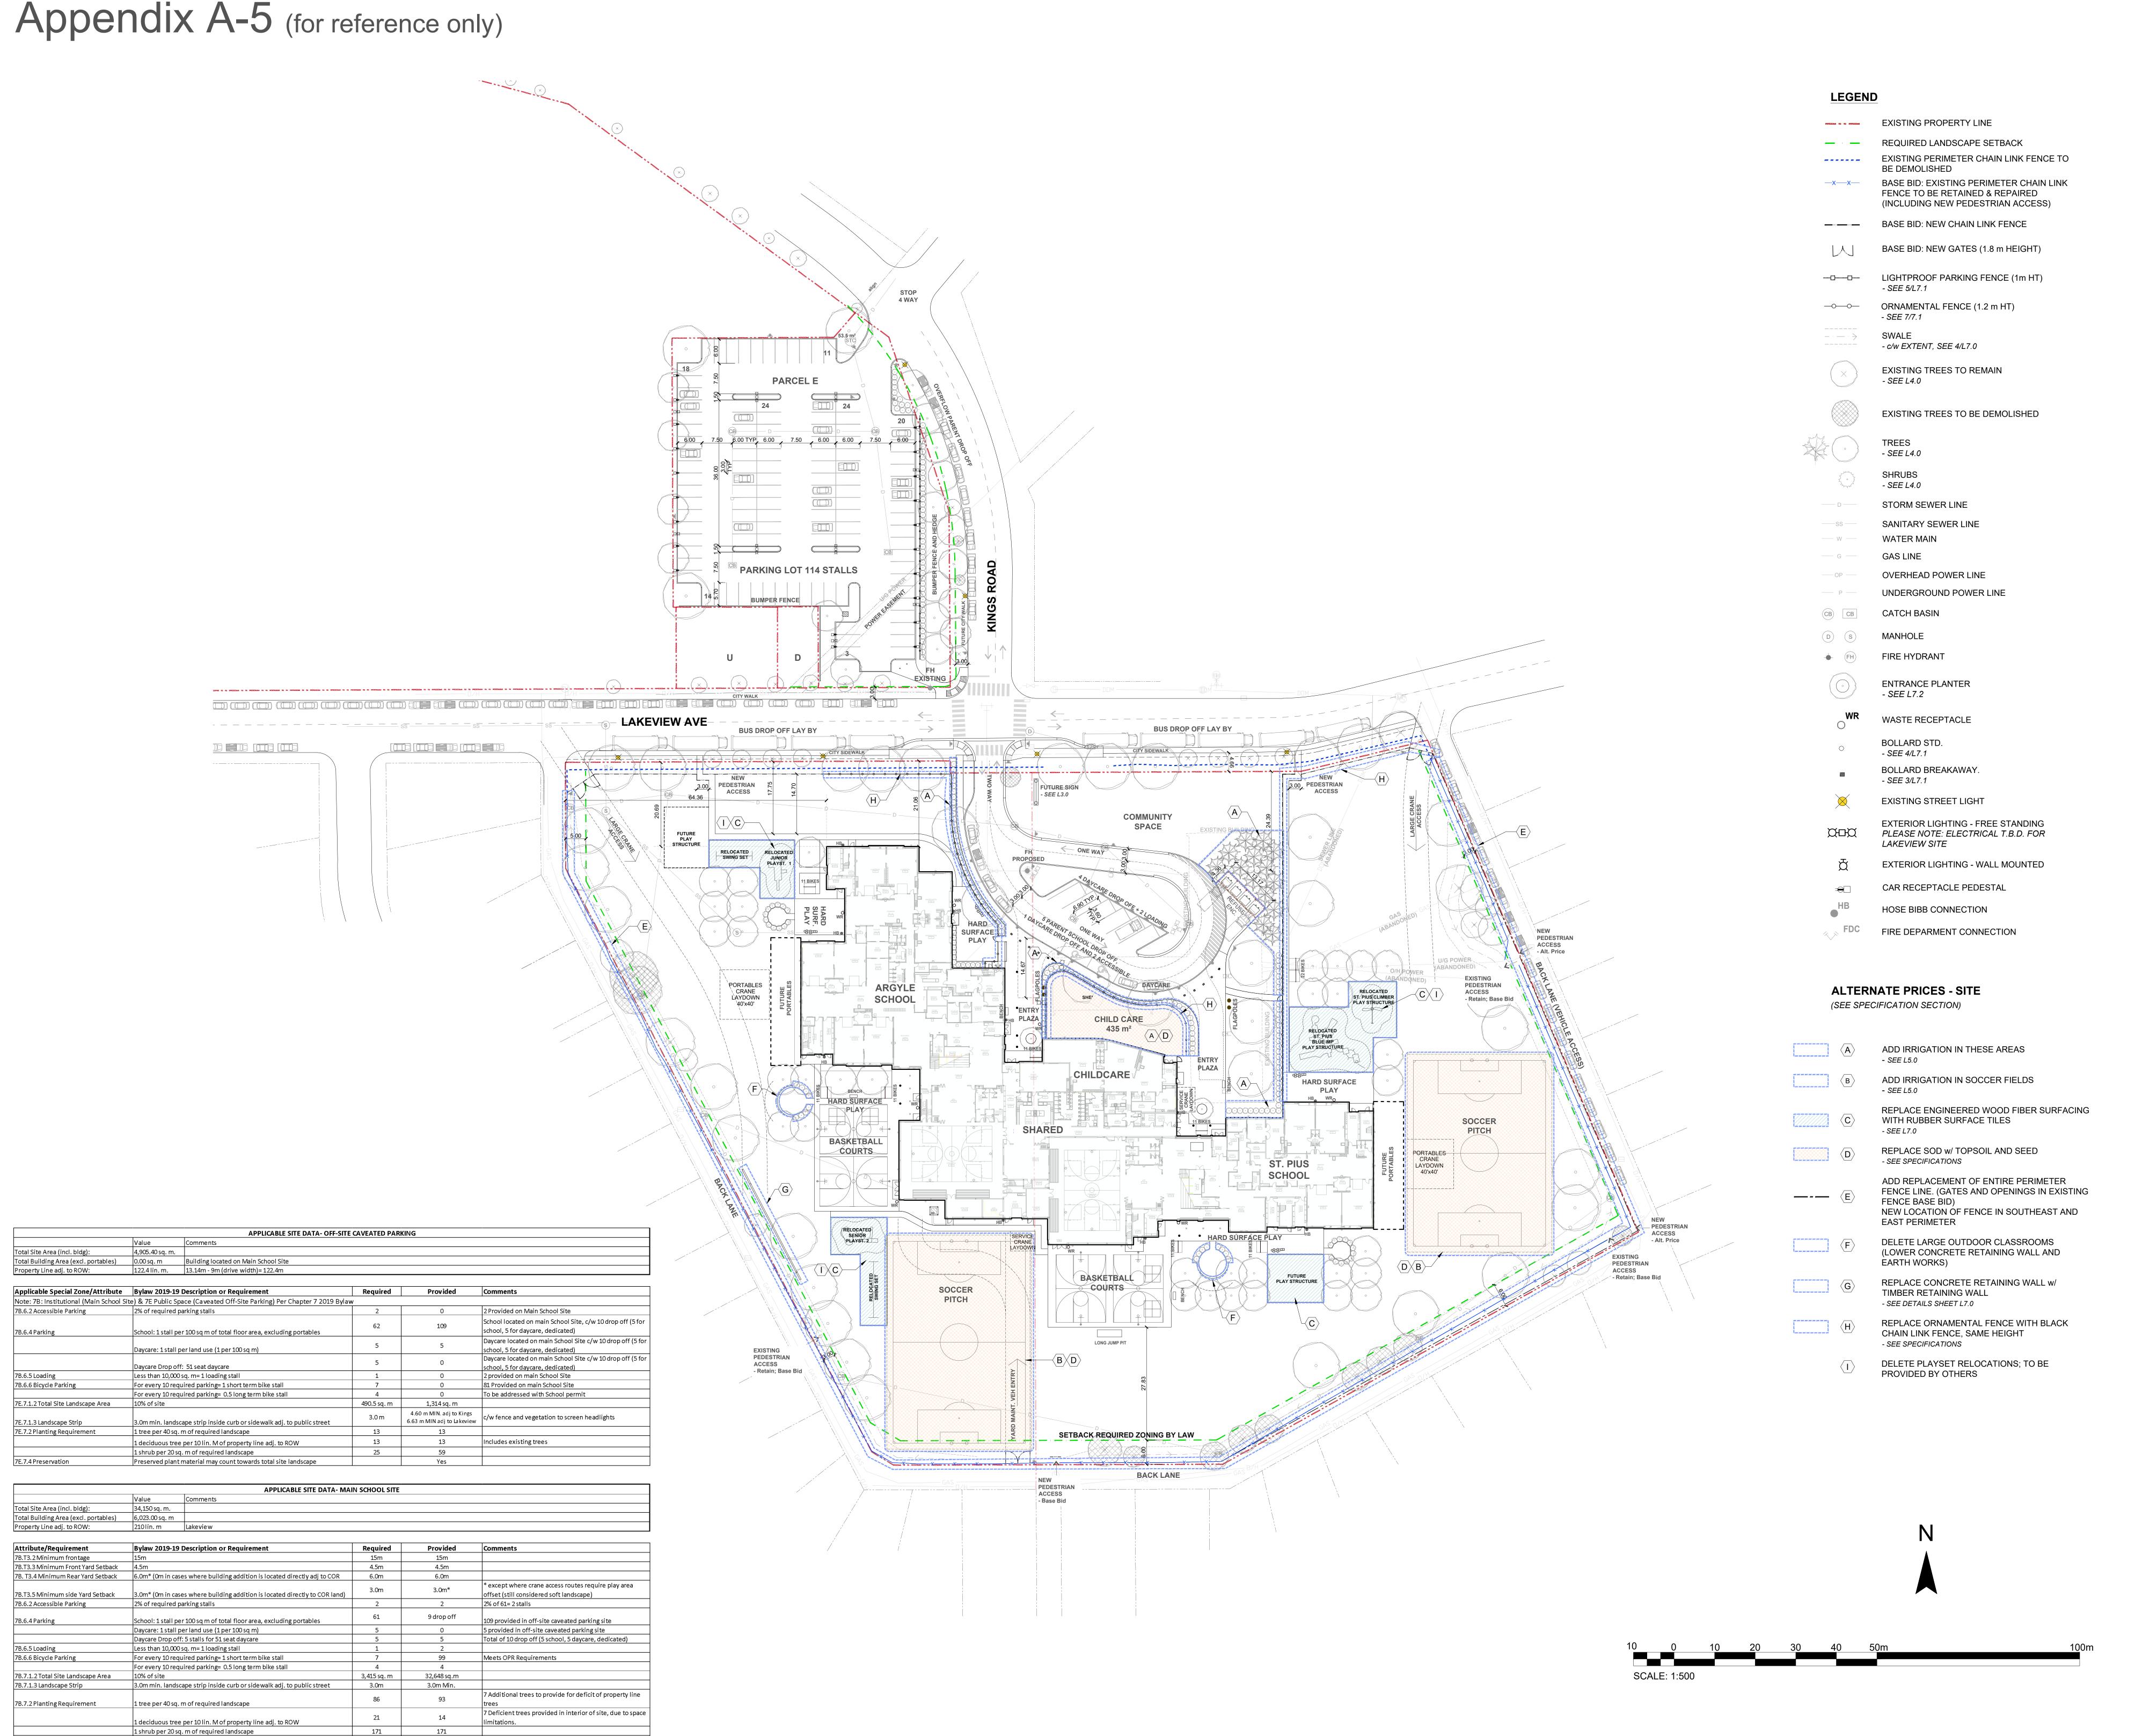

Preserved plant material may count towards total site landscape

Garbage and recycling areas

7B7.5 Aesthetic Screening

Preserved around perimeter when possible

Physical enclosure complete with vegetation screen

LAYOUT GENERAL NOTES

LOCATED ON SITE WITH THE CIVIL ENGINEER PRIOR TO

1.ENSURE THE LOCATION OF ALL EXISTING SERVICES BOTH OLD AND RECENTLY INSTALLED ARE CLEARLY

SITE CONSTRUCTION.

2. THE CONTRACTOR WILL BE RESPONSIBLE FOR REPAIRING ALL DAMAGE CAUSED TO SERVICES DURING SITE CONSTRUCTION.

3. PROTECT EXISTING TREES DESIGNATED TO REMAIN

THROUGHOUT CONSTRUCTION. 4. ALL DIMENSIONS ARE IN METERS UNLESS OTHERWISE

SPECIFIED. 5. LAYOUT PLANS WILL BE AVAILABLE IN DWG AND DXF FORMAT FOR GPS LAYOUT. CONTRACTOR MUST USE GPS LAYOUT. DIMENSIONS ON DRAWINGS ARE SHOWN

FOR VERIFICATION ONLY. REPORT ANY ON SITE DISCREPANCIES TO THE LANDSCAPE ARCHITECT 6. STAKEOUT DESIGN AND CONFIRM LAYOUT WITH

LANDSCAPE ARCHITECT ON SITE PRIOR TO ROUGH

PRELIMINARY DRAWING: NOT FOR TENDER OR CONSTRUCTION

204 942.0981 250 360.2106

architecture • interior design • planning

ARGYLE & ST. PIUS X LAKEVIEW AVENUE REGINA, SK

LANDSCAPE LAYOUT & ALTERNATE PRICES PLAN