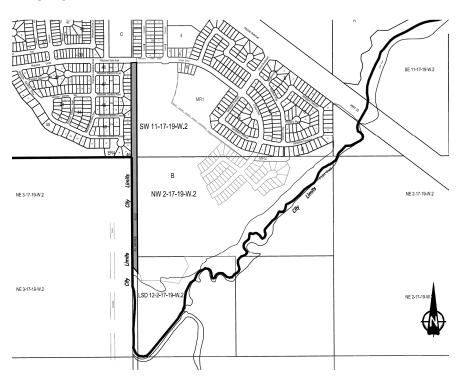

# SCHEDULE "A"

\_\_\_\_\_

PURPOSE: To close and permit the sale of the road allowance situated

adjacent to the west of LSD 12 in Section 2 and the SW ¼ of Section 11, both in Township 17, Range 19, West of the

Second Meridian, and Parcel B, Plan No. 101929530.

ABSTRACT: The road allowance proposed to be closed will be further

subdivided and sold by the City of Regina to SaskPower to accommodate the corporation's existing facilities. The remaining portions of the resulting parcel will be sold and transferred to the owner of the adjacent parcels to the east and consolidated with those respective parcels which will allow for their future development in accordance with the Concept