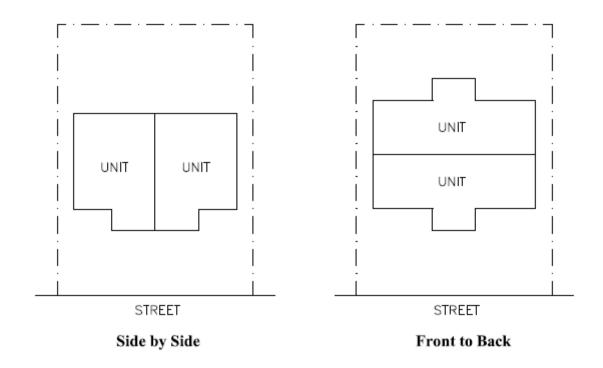

### APPENDIX A - 1 Proposed Amendments to *Regina Zoning Bylaw No.* 9250 – May, 2014

| Amend.<br>Number | Page | Proposed Amendment (C)                                                                                                                                                               | Existing Regulation (D)                                                                                                                                                                                                                                                                                                                                                                                                                                                                                                                 | Proposed Regulation (E)                                                                                                                                                                                                                                                                                                                                          | Rationale (F)                                                                                                                                                                                                                                                                 |
|------------------|------|--------------------------------------------------------------------------------------------------------------------------------------------------------------------------------------|-----------------------------------------------------------------------------------------------------------------------------------------------------------------------------------------------------------------------------------------------------------------------------------------------------------------------------------------------------------------------------------------------------------------------------------------------------------------------------------------------------------------------------------------|------------------------------------------------------------------------------------------------------------------------------------------------------------------------------------------------------------------------------------------------------------------------------------------------------------------------------------------------------------------|-------------------------------------------------------------------------------------------------------------------------------------------------------------------------------------------------------------------------------------------------------------------------------|
| 1                | i    | List of Tables, Figures and Appendices  Chapter 2 Interpretation  Be amended by adding:  "Figure 2.6A Semi-Detached Dwelling Unit TypesPage 2.17"                                    |                                                                                                                                                                                                                                                                                                                                                                                                                                                                                                                                         |                                                                                                                                                                                                                                                                                                                                                                  | This illustration, together with<br>the amended definition, will<br>clarify the interpretation of a<br>front to back semi-detached<br>building.                                                                                                                               |
| 2                | ii   | List of Tables, Figures and Appendices  Chapter 6 Residential Zone Regulations  Be amended by adding: "Figure 6.0 Reduced Front Yard Setbacks on Lots with Rear Lane AccessPage 6.5" |                                                                                                                                                                                                                                                                                                                                                                                                                                                                                                                                         |                                                                                                                                                                                                                                                                                                                                                                  | This illustration will clarify the application of the regulation in subsection 6.3 Reduced Setbacks on Lots With Rear Lane Access.                                                                                                                                            |
| 3                | 2.3  | 2B.1 Word Usage  Add a new subsection: 1.7 Dollar Amount References                                                                                                                  |                                                                                                                                                                                                                                                                                                                                                                                                                                                                                                                                         | 1.7 Dollar Amount References  Where a dollar amount is referenced to a particular year the amount shall be adjusted for inflation in accordance with the Bank of Canada Consumer Price Index.                                                                                                                                                                    | This amendment will ensure that cash values referenced in the Zoning Bylaw will not decrease over time.                                                                                                                                                                       |
| 4                | 2.15 | Part C – Definitions  Be amended by deleting the references to ages in the definition of "Day Care Centre, Child."                                                                   | "Day Care Centre, Child" – any facility with the exception of a child day care home or school, where care, protection and supervision are provided:  (a) on a regular schedule of at least twice a week  (b) to children under 15 years of age, in the case of special needs children  (c) to children under 13 years of age in any case other than that described in clause (b)  (d) for more than two hours a day per any one child  (e) for which a license is required or has been obtained under <i>The Child Protection Act</i> . | "Day Care Centre, Child" – any facility with the exception of a child day care home or school, where care, protection and supervision are provided:  (a) on a regular schedule of at least twice per week  (b) for more than two hours a day per any one child  (c) for which a license is required or has been obtained under <i>The Child Protection Act</i> . | This amendment will ensure there is no gap in the ages between Day Care Centre, Child and Day Care Centre, Adult. The definition for Adult Day Care references person aged 18 or older while the definition for Child Day Care references under 13 and under 15 years of age. |

# APPENDIX A - 6 Proposed Amendments to *Regina Zoning Bylaw No.* 9250 – May, 2014

|    | 1    |                                                          | T                            |            | T                                       | 1                   |                                                              |
|----|------|----------------------------------------------------------|------------------------------|------------|-----------------------------------------|---------------------|--------------------------------------------------------------|
|    |      |                                                          |                              |            | Semi-detached                           | 10.5                |                                                              |
|    |      |                                                          |                              |            | (front to back)                         |                     |                                                              |
|    |      |                                                          | Duplex                       | 10.5       | Duplex                                  | 10.5                |                                                              |
|    |      |                                                          | Fourplex                     | n/a        | Fourplex                                | n/a                 |                                                              |
|    |      |                                                          | Triplex                      |            | Triplex                                 |                     |                                                              |
|    |      |                                                          | Townhouse unit <sup>4</sup>  |            | Townhouse unit <sup>4</sup>             |                     |                                                              |
|    |      |                                                          | Apartment <sup>+</sup>       |            | Apartment <sup>+</sup>                  |                     |                                                              |
|    |      |                                                          | Converted house <sup>1</sup> |            | Converted house <sup>1</sup>            |                     |                                                              |
|    |      |                                                          | Mobile home                  |            | Mobile home                             |                     |                                                              |
| 17 | 6.5  | 6B.6 Front Yard Reduction                                | 6.3 Reduced Setbacks on 1    | Lots With  | 6.3 Reduced Setback                     | s on Lots With      | This amendment will clarify the                              |
|    |      |                                                          | Rear Lane Access             |            | Rear Lane Access                        |                     | intent of the subsection and                                 |
|    |      | 6.3 Reduced Setbacks on Lots With                        |                              |            |                                         |                     | clarify how the setback is                                   |
|    |      | Rear Lane Access                                         | (1) For all dwelling types   |            | (1) For all dwelling                    |                     | applied.                                                     |
|    |      |                                                          | established residential zon  |            | zones, with the excep                   |                     |                                                              |
|    |      | Amend subsection (1) by deleting the                     | exception of apartment bu    |            | buildings, and where                    |                     |                                                              |
|    |      | reference to "established" in the first                  | where such dwellings are     |            | are situated on separa                  |                     |                                                              |
|    |      | line and adding a sketch to clarify the                  | separate lots with vehicula  |            | vehicular access prov                   |                     |                                                              |
|    |      | application of the subsection.                           | provided by a rear lane (al  |            | (alley), the minimum                    |                     |                                                              |
|    |      |                                                          | minimum front yard setba     |            | may be reduced to 3.                    |                     |                                                              |
|    |      |                                                          | reduced to 3.0 metres whe    |            | there is a landscaped                   |                     |                                                              |
|    |      |                                                          | landscaped boulevard bety    |            | between the curb and                    |                     |                                                              |
|    |      |                                                          | and public sidewalk, with    |            | within the right-of-w                   |                     |                                                              |
|    |      |                                                          | of-way of the fronting stre  |            | street. If there is no                  |                     |                                                              |
|    |      |                                                          | no such boulevard in place   |            | place, the minimum                      |                     |                                                              |
|    |      |                                                          | minimum setback may be       | reduced to | reduced to 4.5 metres                   | s (see Figure 6.0). |                                                              |
| 10 | 6.7  | (D.F.D. 141 147 1                                        | 4.5 metres.                  |            | 7.5 0 1                                 |                     | TTT 1 1 1 1 1 1 1 1 1 1 1 1 1 1 1 1 1 1                      |
| 18 | 6.7  | 6B.7 Permitted Yard                                      | 7.5 Porch                    |            | 7.5 Porch                               |                     | This amendment will clarify the                              |
|    |      | Encroachments                                            | A 1.1.1                      | 1.1        |                                         | 1.5                 | intent of the section and avoid                              |
|    |      |                                                          | A porch that does not exce   |            | A porch may project                     |                     | misinterpretation. The size of                               |
|    |      | Section 7.5 Porch be deleted and                         | square metres may project    |            | required front yard b                   |                     | the porch has also been deleted.                             |
| 10 | C 10 | replaced with a new section.                             | into the required front yar  | a.         | metres from the prop                    |                     | D 1 1 44 112                                                 |
| 19 | 6.10 | 6B.11 - Planned Group of Dwellings                       |                              |            | 11.3 APPLICATION                        |                     | Developers have "connected"                                  |
|    |      | D                                                        |                              |            | (1) Buildings that are                  |                     | buildings with a structural grade                            |
|    |      | Be amended by adding the new subsection 11.3 in Column E |                              |            | underground parking above ground non-er |                     | beam to avoid the discretionary                              |
|    |      | subsection 11.5 in Column E                              |                              |            | shall be considered F                   |                     | use process. This amendment to the Planned Group regulations |
|    |      |                                                          |                              |            | Dwellings and shall                     |                     | clarifies the interpretation of                              |
|    |      |                                                          |                              |            |                                         |                     |                                                              |
|    |      |                                                          |                              |            | regulations of this Se                  | cuon.               | separate buildings.                                          |
|    |      |                                                          |                              |            | (2) Buildings shall no                  | ot he connected     |                                                              |
|    |      |                                                          |                              |            | through underground                     |                     |                                                              |
|    |      |                                                          |                              |            | structures that are op                  |                     |                                                              |
|    |      |                                                          |                              |            | structures that are op                  | en air.             |                                                              |