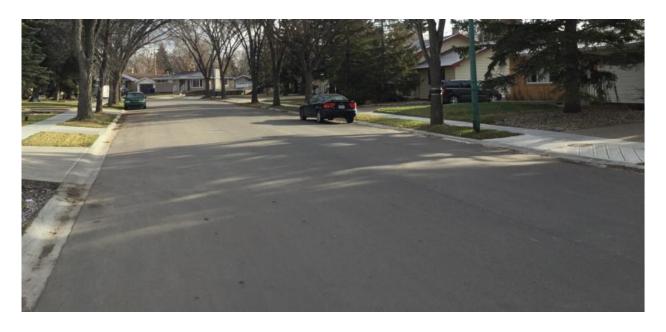

## Appendix A - Description and Photos of Road Condition Categories

| Condition | Summary            | Pavement Condition                                                                                                                                                                                                                                                      | Concrete Condition                                                                                                                                                                                                                                                        |
|-----------|--------------------|-------------------------------------------------------------------------------------------------------------------------------------------------------------------------------------------------------------------------------------------------------------------------|---------------------------------------------------------------------------------------------------------------------------------------------------------------------------------------------------------------------------------------------------------------------------|
| Excellent | Fit for future     | Road condition as new, with rare initial cracking or dips. There is a very high level of ride comfort.                                                                                                                                                                  | Sidewalk condition as new, with rare small areas of water in gutter or minor cracking.                                                                                                                                                                                    |
| Good      | Adequate for now   | Road in good condition, with initial cracking, a few dips potholes/cuts present. There is a high level of ride comfort and only occasional areas of standing water.                                                                                                     | Sidewalk in good condition with small areas of water in gutter and minor or occasional cracking and curb issues.                                                                                                                                                          |
| Fair      | Requires attention | Road in fair condition, with occasional and moderate cracking, a few dips, potholes or cuts and occasional and larger areas of standing water. There is a moderate level of ride comfort.                                                                               | Sidewalk is in fair condition with occasional cracking and curb issues. Several areas of water collecting in gutter, moderate curb height issues and moderate cracking or asphalt capping are present.                                                                    |
| Poor      | At risk            | Road condition has deteriorated significantly with large areas of standing water or depressed areas holding water, moderate to large cracking/patches and overall significant surface deterioration. There is a low level of ride comfort and slow speeds are required. | Sidewalk condition has deteriorated, and cracking and curb issues are significant. There are several areas of water collecting in the gutter, curb height issues, moderate cracking or asphalt capping and large areas of broken or cracked walk and asphalt capped walk. |

## **Excellent Condition**

**Good Condition** 