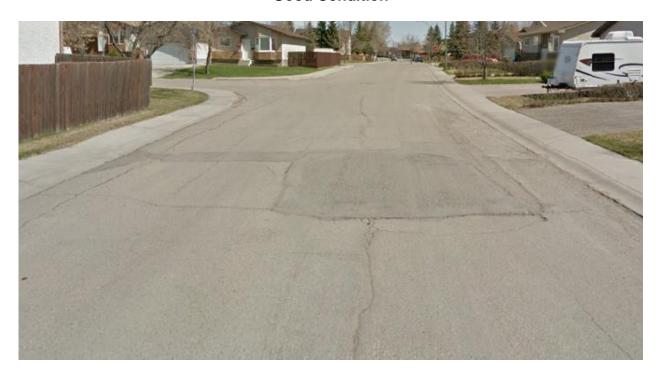

## Appendix A - Description and Photos of Road Condition Categories

| Condition | Summary            | Pavement Condition                                                                                                                                                                                                                                                      | Concrete Condition                                                                                                                                                                                                                                                        |
|-----------|--------------------|-------------------------------------------------------------------------------------------------------------------------------------------------------------------------------------------------------------------------------------------------------------------------|---------------------------------------------------------------------------------------------------------------------------------------------------------------------------------------------------------------------------------------------------------------------------|
| Excellent | Fit for future     | Road condition as new, with rare initial cracking or dips. There is a very high level of ride comfort.                                                                                                                                                                  | Sidewalk condition as new, with rare small areas of water in gutter or minor cracking.                                                                                                                                                                                    |
| Good      | Adequate for now   | Road in good condition, with initial cracking, a few dips potholes/cuts present. There is a high level of ride comfort and only occasional areas of standing water.                                                                                                     | Sidewalk in good condition with small areas of water in gutter and minor or occasional cracking and curb issues.                                                                                                                                                          |
| Fair      | Requires attention | Road in fair condition, with occasional and moderate cracking, a few dips, potholes or cuts and occasional and larger areas of standing water. There is a moderate level of ride comfort.                                                                               | Sidewalk is in fair condition with occasional cracking and curb issues. Several areas of water collecting in gutter, moderate curb height issues and moderate cracking or asphalt capping are present.                                                                    |
| Poor      | At risk            | Road condition has deteriorated significantly with large areas of standing water or depressed areas holding water, moderate to large cracking/patches and overall significant surface deterioration. There is a low level of ride comfort and slow speeds are required. | Sidewalk condition has deteriorated, and cracking and curb issues are significant. There are several areas of water collecting in the gutter, curb height issues, moderate cracking or asphalt capping and large areas of broken or cracked walk and asphalt capped walk. |

## **Excellent Condition**

**Good Condition** 