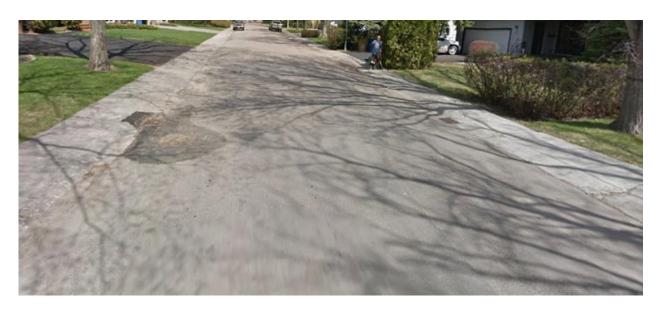

## Appendix A - Description and Photos of Road Condition Categories

| Condition | Summary            | Pavement Condition                                                                                                                                                                                                                                                      | Concrete Condition                                                                                                                                                                                                                                                        |
|-----------|--------------------|-------------------------------------------------------------------------------------------------------------------------------------------------------------------------------------------------------------------------------------------------------------------------|---------------------------------------------------------------------------------------------------------------------------------------------------------------------------------------------------------------------------------------------------------------------------|
| Excellent | Fit for future     | Road condition as new, with rare initial cracking or dips. There is a very high level of ride comfort.                                                                                                                                                                  | Sidewalk condition as new, with rare small areas of water in gutter or minor cracking.                                                                                                                                                                                    |
| Good      | Adequate for now   | Road in good condition, with initial cracking, a few dips potholes/cuts present. There is a high level of ride comfort and only occasional areas of standing water.                                                                                                     | Sidewalk in good condition with small areas of water in gutter and minor or occasional cracking and curb issues.                                                                                                                                                          |
| Fair      | Requires attention | Road in fair condition, with occasional and moderate cracking, a few dips, potholes or cuts and occasional and larger areas of standing water. There is a moderate level of ride comfort.                                                                               | Sidewalk is in fair condition with occasional cracking and curb issues. Several areas of water collecting in gutter, moderate curb height issues and moderate cracking or asphalt capping are present.                                                                    |
| Poor      | At risk            | Road condition has deteriorated significantly with large areas of standing water or depressed areas holding water, moderate to large cracking/patches and overall significant surface deterioration. There is a low level of ride comfort and slow speeds are required. | Sidewalk condition has deteriorated, and cracking and curb issues are significant. There are several areas of water collecting in the gutter, curb height issues, moderate cracking or asphalt capping and large areas of broken or cracked walk and asphalt capped walk. |

## **Fair Condition**

**Poor Condition** 