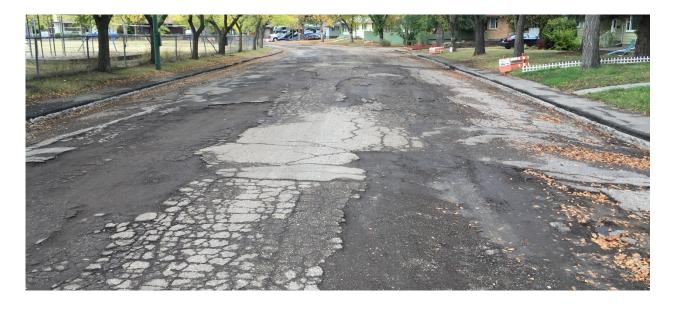

## Appendix A - Description and Photos of Road Condition Categories

| Condition | Summary            | Pavement Condition                                                                                                                                                                                                                                                      | Concrete Condition                                                                                                                                                                                                                                                        |
|-----------|--------------------|-------------------------------------------------------------------------------------------------------------------------------------------------------------------------------------------------------------------------------------------------------------------------|---------------------------------------------------------------------------------------------------------------------------------------------------------------------------------------------------------------------------------------------------------------------------|
| Excellent | Fit for future     | Road condition as new, with rare initial cracking or dips. There is a very high level of ride comfort.                                                                                                                                                                  | Sidewalk condition as new, with rare small areas of water in gutter or minor cracking.                                                                                                                                                                                    |
| Good      | Adequate for now   | Road in good condition, with initial cracking, a few dips potholes/cuts present. There is a high level of ride comfort and only occasional areas of standing water.                                                                                                     | Sidewalk in good condition with small areas of water in gutter and minor or occasional cracking and curb issues.                                                                                                                                                          |
| Fair      | Requires attention | Road in fair condition, with occasional and moderate cracking, a few dips, potholes or cuts and occasional and larger areas of standing water. There is a moderate level of ride comfort.                                                                               | Sidewalk is in fair condition with occasional cracking and curb issues. Several areas of water collecting in gutter, moderate curb height issues and moderate cracking or asphalt capping are present.                                                                    |
| Poor      | At risk            | Road condition has deteriorated significantly with large areas of standing water or depressed areas holding water, moderate to large cracking/patches and overall significant surface deterioration. There is a low level of ride comfort and slow speeds are required. | Sidewalk condition has deteriorated, and cracking and curb issues are significant. There are several areas of water collecting in the gutter, curb height issues, moderate cracking or asphalt capping and large areas of broken or cracked walk and asphalt capped walk. |

## **Fair Condition**

**Poor Condition** 