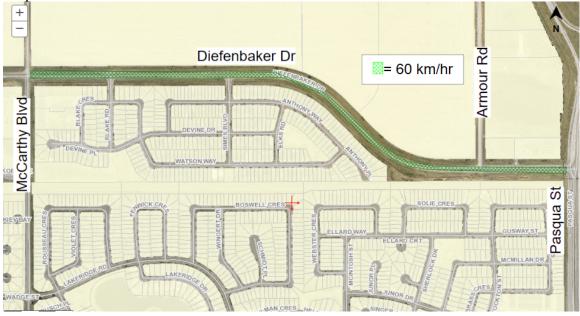

### **Diefenbaker Drive from Pasqua Street to McCarthy Boulevard** Current:

Proposed:

Lewvan Drive from 150 m. South of 13<sup>th</sup> Avenue to 150 m. South of Sherwood Drive Current:

**McCarthy Boulevard from Diefenbaker Drive to North City Limit** Current:

Proposed:

**Prince of Wales Drive from 250 m. North of Jenkins Drive to McDonald Street** Current: