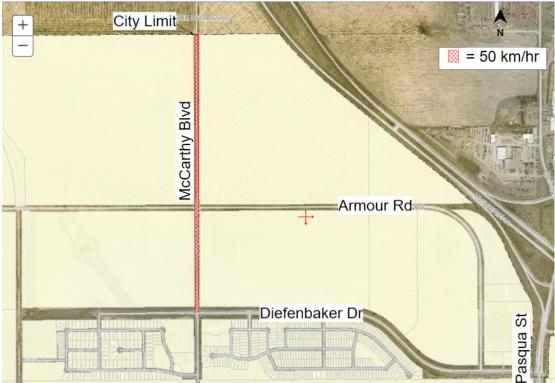

### **Diefenbaker Drive from Pasqua Street to McCarthy Boulevard** Current:

Proposed:

Lewvan Drive from 150 m. South of 13<sup>th</sup> Avenue to 150 m. South of Sherwood Drive Current:

**McCarthy Boulevard from Diefenbaker Drive to North City Limit** Current:

Proposed:

**Prince of Wales Drive from 250 m. North of Jenkins Drive to McDonald Street** Current: