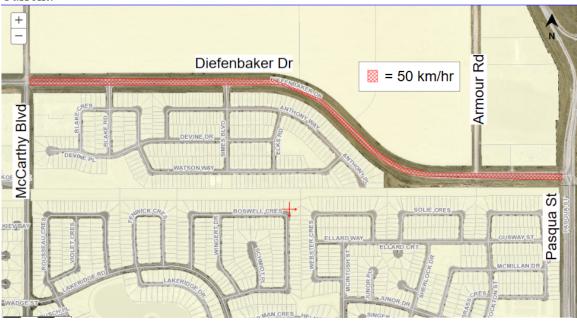

### **Diefenbaker Drive from Pasqua Street to McCarthy Boulevard** Current:

Proposed:

Lewvan Drive from 150 m. South of 13<sup>th</sup> Avenue to 150 m. South of Sherwood Drive Current:

**McCarthy Boulevard from Diefenbaker Drive to North City Limit** Current: