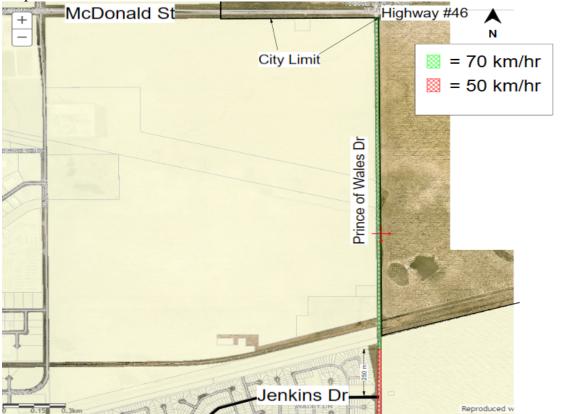

precede these locations, the speed limit signs must also be installed/relocated to reflect the changes. This will also include removal of any signage that may conflict with the changes required.

The changes can be found below.

**Enforcement:** Speed limits will be enforced through Regina Police Services enforcement procedures.

**Armour Road from west City Limit to Diefenbaker Drive** Current:



### **Diefenbaker Drive from Pasqua Street to McCarthy Boulevard** Current:



Proposed:



Lewvan Drive from 150 m. South of 13<sup>th</sup> Avenue to 150 m. South of Sherwood Drive Current:







**McCarthy Boulevard from Diefenbaker Drive to North City Limit** Current:



Proposed:



**Prince of Wales Drive from 250 m. North of Jenkins Drive to McDonald Street** Current:



#### Proposed: