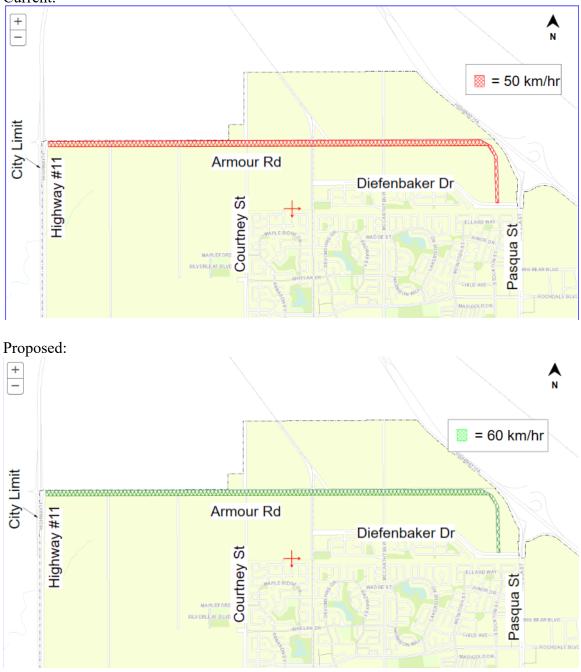

The changes can be found below.

**Enforcement:** Speed limits will be enforced through Regina Police Services enforcement procedures.

**Armour Road from west City Limit to Diefenbaker Drive** Current:

#### Proposal No: 2019-01 Date: July 26, 2019

| Section(s): | PART III (Speed Limits)                                                                                                                                                                                                        |                                  |                                   |               |
|-------------|--------------------------------------------------------------------------------------------------------------------------------------------------------------------------------------------------------------------------------|----------------------------------|-----------------------------------|---------------|
| Purpose:    | Addition to the Traffic Bylaw - 9900                                                                                                                                                                                           |                                  |                                   |               |
| Existing:   | None                                                                                                                                                                                                                           |                                  |                                   |               |
| Proposed:   | Description                                                                                                                                                                                                                    | From                             | То                                | Limit (km/hr) |
|             | Armour Road                                                                                                                                                                                                                    | Diefenbaker<br>Drive             | West City<br>Limits               | 60            |
|             | Diefenbaker<br>Drive                                                                                                                                                                                                           | Pasqua Street                    | McCarthy<br>Boulevard             | 60            |
|             | Lewvan Drive                                                                                                                                                                                                                   | 150 m. South of<br>13th Avenue   | 150 m. South of<br>Sherwood Drive | 70            |
|             | McCarthy<br>Boulevard                                                                                                                                                                                                          | Diefenbaker<br>Drive             | North City<br>Limits              | 60            |
|             | Prince of Wales<br>Drive                                                                                                                                                                                                       | 250 m. North of<br>Jenkins Drive | McDonald<br>Street                | 70            |
| Discussion: | The City has expanded beyond its original limits due to new developments, thus affecting the roads listed above. The current speed limits for the above locations are currently 50 km/hr due to not being in the Traffic Bylaw |                                  |                                   |               |