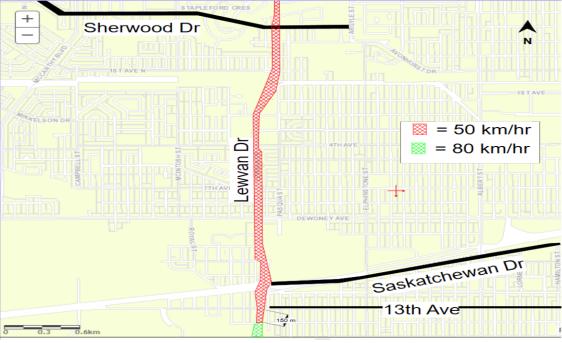

### **Diefenbaker Drive from Pasqua Street to McCarthy Boulevard** Current:

Proposed:

Lewvan Drive from 150 m. South of 13<sup>th</sup> Avenue to 150 m. South of Sherwood Drive Current:

**McCarthy Boulevard from Diefenbaker Drive to North City Limit** Current:

#### Proposal No: 2019-01 Date: July 26, 2019

| Section(s): | PART III (Speed Limits)                                                                                                                                                                                                        |                                  |                                   |               |
|-------------|--------------------------------------------------------------------------------------------------------------------------------------------------------------------------------------------------------------------------------|----------------------------------|-----------------------------------|---------------|
| Purpose:    | Addition to the Traffic Bylaw - 9900                                                                                                                                                                                           |                                  |                                   |               |
| Existing:   | None                                                                                                                                                                                                                           |                                  |                                   |               |
| Proposed:   | Description                                                                                                                                                                                                                    | From                             | То                                | Limit (km/hr) |
|             | Armour Road                                                                                                                                                                                                                    | Diefenbaker<br>Drive             | West City<br>Limits               | 60            |
|             | Diefenbaker<br>Drive                                                                                                                                                                                                           | Pasqua Street                    | McCarthy<br>Boulevard             | 60            |
|             | Lewvan Drive                                                                                                                                                                                                                   | 150 m. South of<br>13th Avenue   | 150 m. South of<br>Sherwood Drive | 70            |
|             | McCarthy<br>Boulevard                                                                                                                                                                                                          | Diefenbaker<br>Drive             | North City<br>Limits              | 60            |
|             | Prince of Wales<br>Drive                                                                                                                                                                                                       | 250 m. North of<br>Jenkins Drive | McDonald<br>Street                | 70            |
| Discussion: | The City has expanded beyond its original limits due to new developments, thus affecting the roads listed above. The current speed limits for the above locations are currently 50 km/hr due to not being in the Traffic Bylaw |                                  |                                   |               |