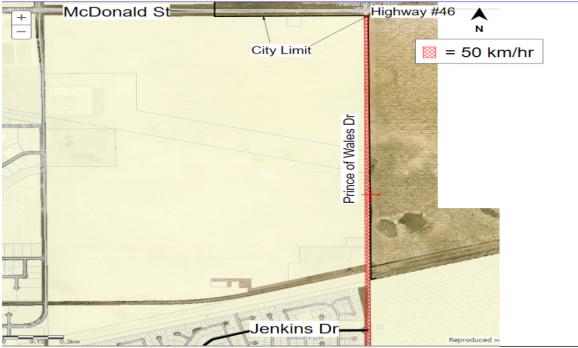

Proposed:

**Prince of Wales Drive from 250 m. North of Jenkins Drive to McDonald Street** Current: