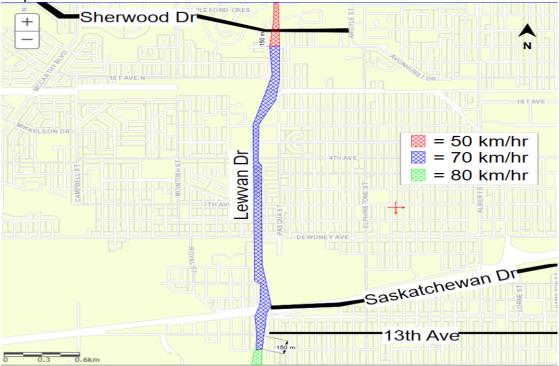

### **Diefenbaker Drive from Pasqua Street to McCarthy Boulevard** Current:

Proposed:

Lewvan Drive from 150 m. South of 13<sup>th</sup> Avenue to 150 m. South of Sherwood Drive Current:

**McCarthy Boulevard from Diefenbaker Drive to North City Limit** Current: