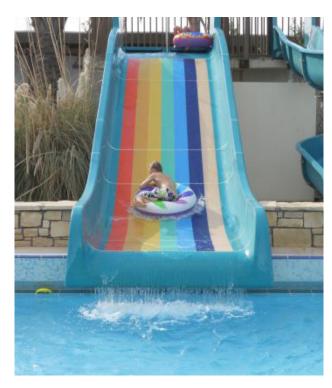

## **Combined Pool Concept**

This approach shows a combined pool. It provides the most options for leisure activity while including a 25-metre lap area. The lap area can be used for fitness, sport and leisure activities. The water temperature will be consistent throughout the pool.

- Combined Large Leisure Pool with 25-metre x 6 Lane Lap Area
- Hot Tub (Large)
- 1-metre & 3-metre Diving Boards
- Spray Features
- 2 Runout Waterslides
- 2 Pool Waterslides
- Thrill Features
- Lazy River (large)
- Pool Basketball









**Pool Waterslide** 

City of Regina

**Runout Waterslide** 

Lazy River











## Wascana Pool Renewal





Dive

**~** 











Ball