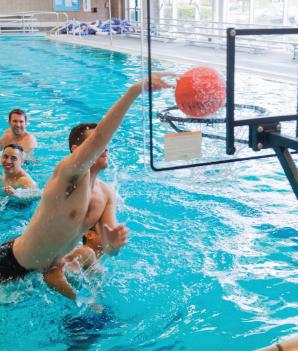

- Combined Large Leisure Pool with 25-metre x 6 Lane Lap Area
- Hot Tub (Large)
- 1-metre & 3-metre Diving Boards
- Spray Features
- 2 Runout Waterslides
- 2 Pool Waterslides
- Thrill Features
- Lazy River (large)
- Pool Basketball