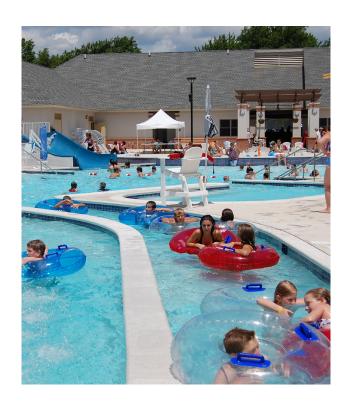

## **Combined Pool Concept**

This approach shows a combined pool. It provides the most options for leisure activity while including a 25-metre lap area. The lap area can be used for fitness, sport and leisure activities. The water temperature will be consistent throughout the pool.

- Combined Large Leisure Pool with 25-metre x 6 Lane Lap Area
- Hot Tub (Large)
- 1-metre & 3-metre Diving Boards
- Spray Features
- 2 Runout Waterslides
- 2 Pool Waterslides
- Thrill Features
- Lazy River (large)
- Pool Basketball









**Pool Waterslide** 

City of Regina

**Runout Waterslide** 

Lazy River











## Wascana Pool Renewal





Dive

**~** 











Ball