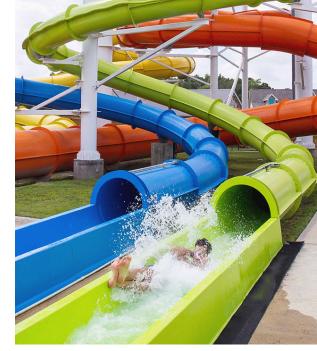

## **Combined Pool Concept**

This approach shows a combined pool. It provides the most options for leisure activity while including a 25-metre lap area. The lap area can be used for fitness, sport and leisure activities. The water temperature will be consistent throughout the pool.

- Combined Large Leisure Pool with 25-metre x 6 Lane Lap Area
- Hot Tub (Large)
- 1-metre & 3-metre Diving Boards
- Spray Features
- 2 Runout Waterslides
- 2 Pool Waterslides
- Thrill Features
- Lazy River (large)
- Pool Basketball









**Pool Waterslide** 

City of Regina

**Runout Waterslide** 

Lazy River











## Wascana Pool Renewal





Dive

**~** 











Ball