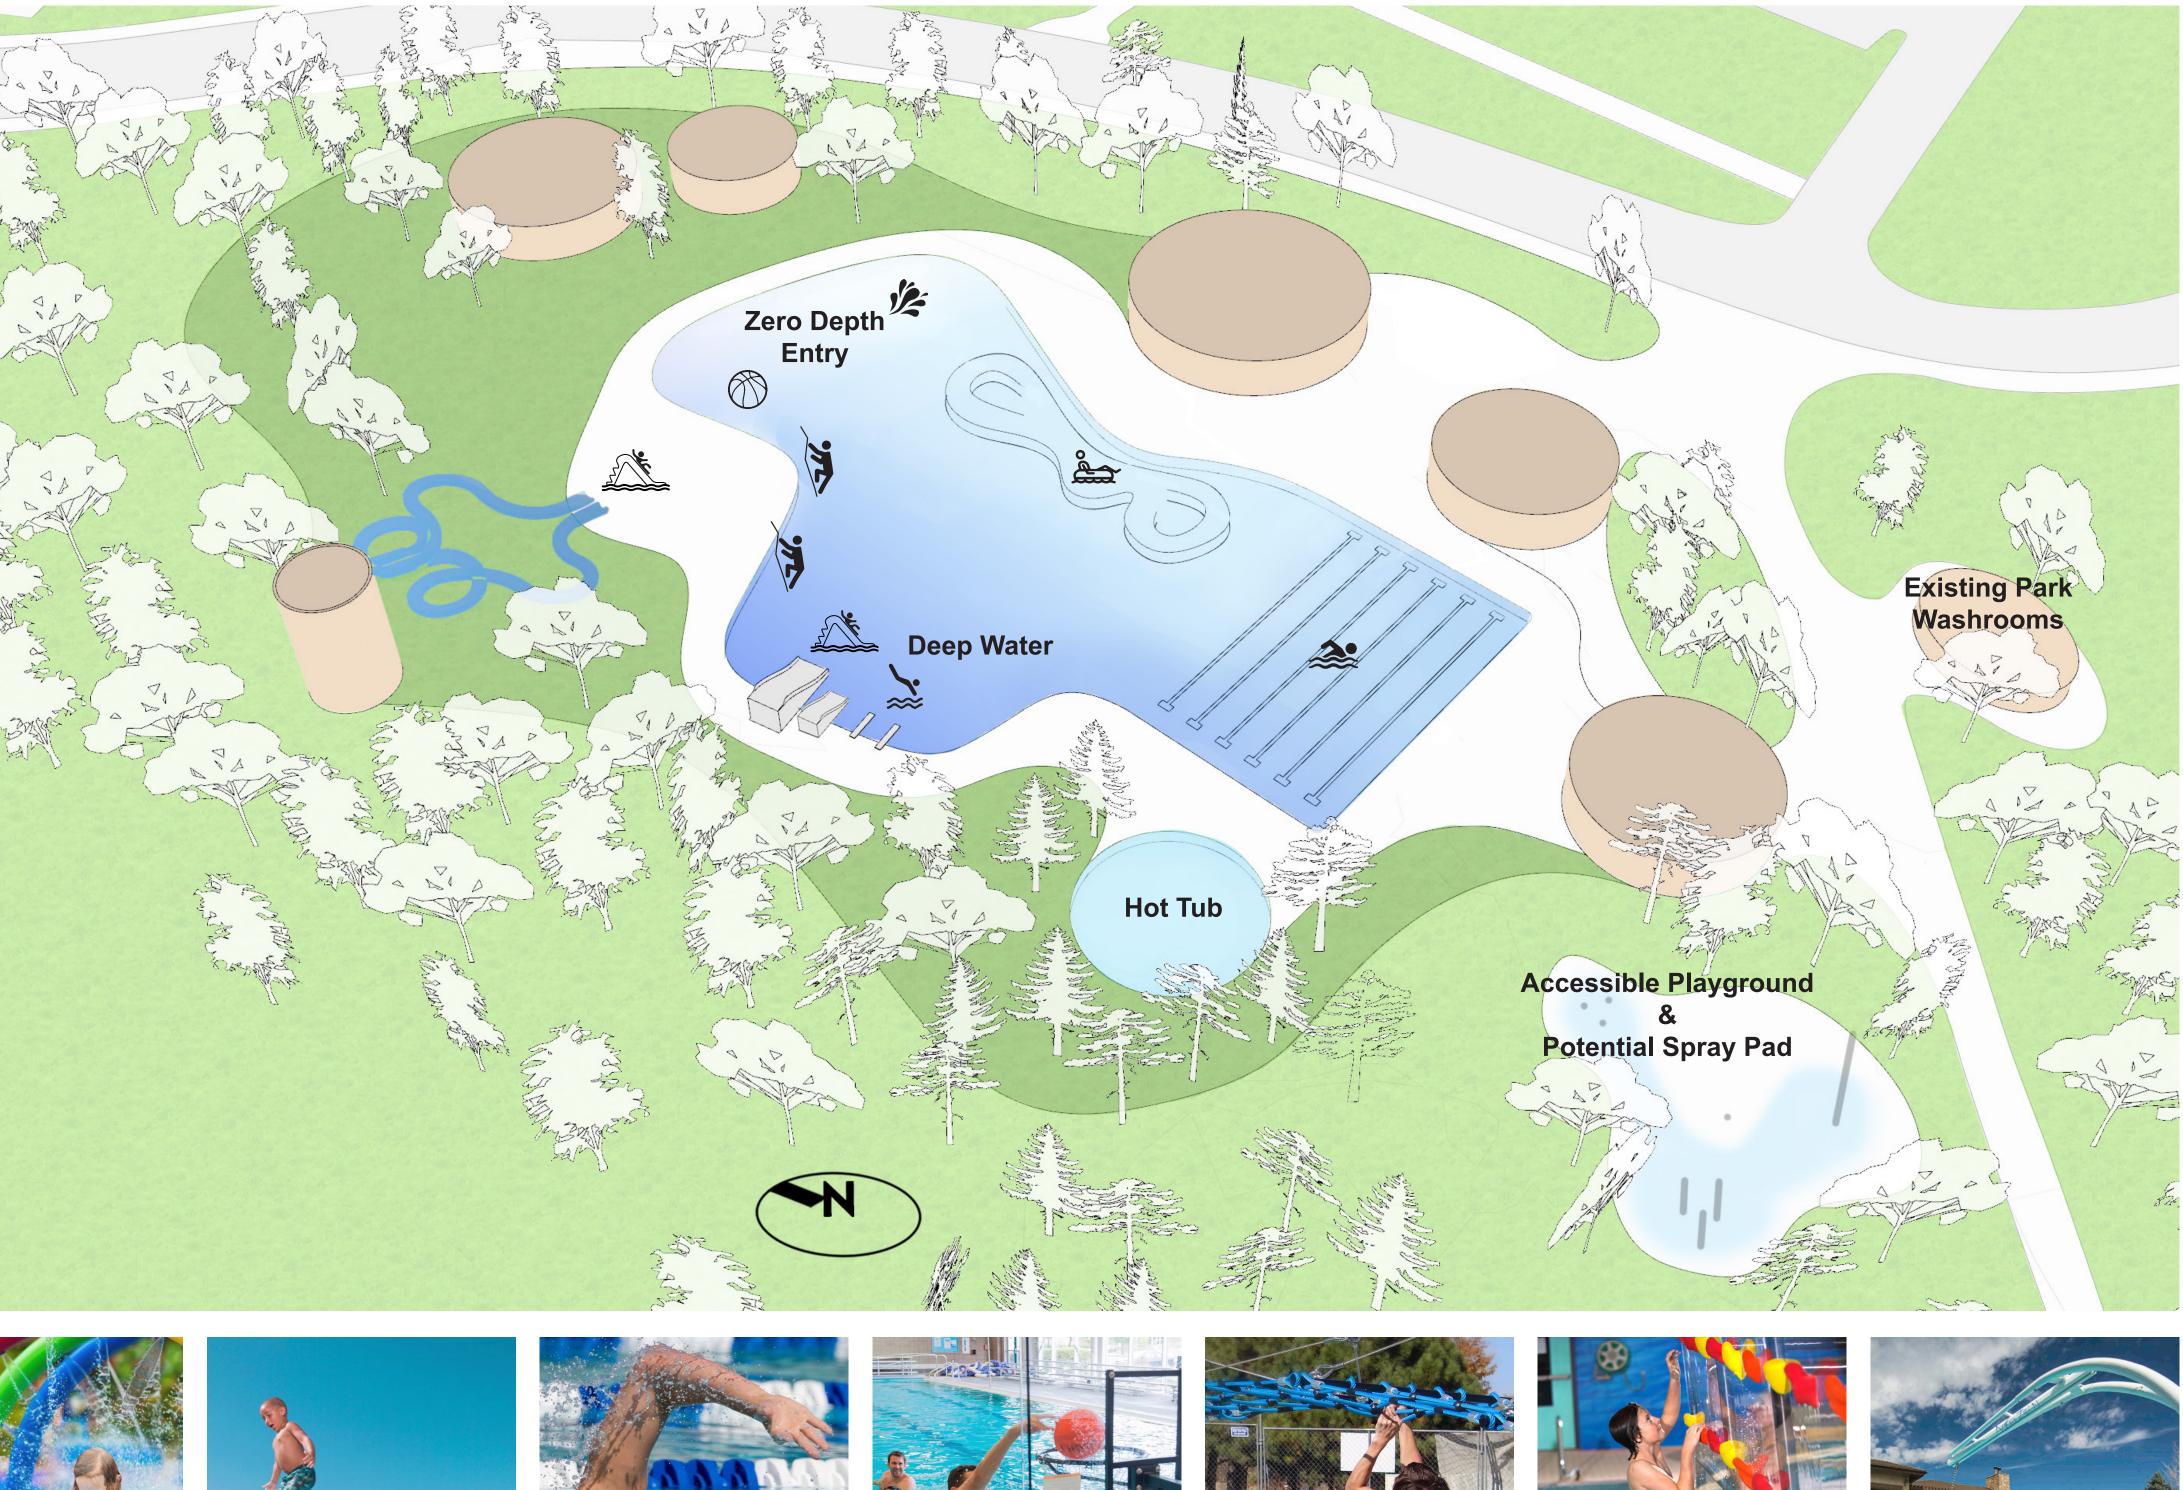

## **Combined Pool Concept**

This approach shows a combined pool. It provides the most options for leisure activity while including a 25-metre lap area. The lap area can be used for fitness, sport and leisure activities. The water temperature will be consistent throughout the pool.

- Combined Large Leisure Pool with 25-metre x 6 Lane Lap Area
- Hot Tub (Large)
- 1-metre & 3-metre Diving Boards
- Spray Features
- 2 Runout Waterslides
- 2 Pool Waterslides
- Thrill Features
- Lazy River (large)
- Pool Basketball

**Pool Waterslide** 

City of Regina

**Runout Waterslide** 

Lazy River

## Wascana Pool Renewal

Dive

**~** 

Ball