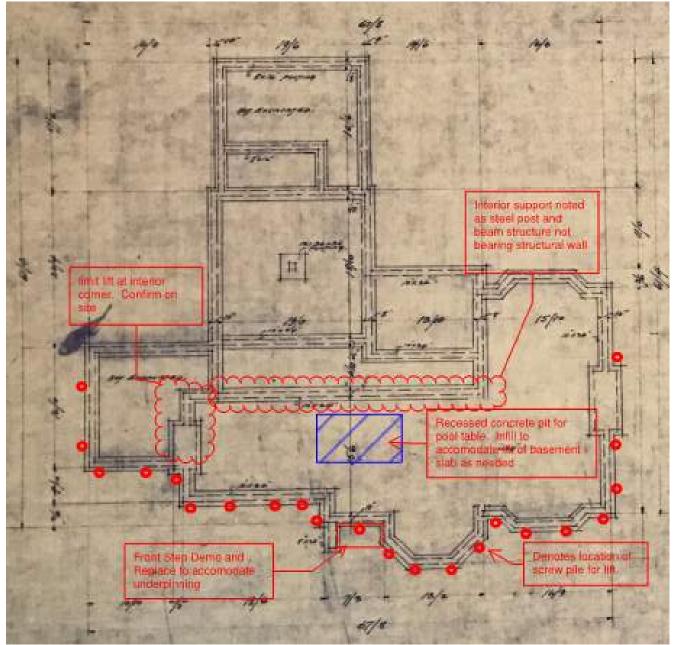

#### **Structural Issues**

I engaged structural engineer Warren Gagnon (formerly of BBK) to prepare a report, with cost estimate, as to the structural condition of the Cook House (see copy attached.) The foundation is reinforced concrete which is superior to most homes of this vintage. Existing problems can be solved by underpinning the front section of the building, which can be done for an estimated \$165,000. In our opinion an "invasive" report is not necessary.