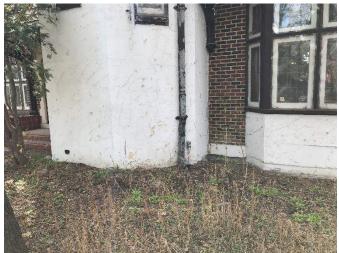

#### **Structural Issues**

I engaged structural engineer Warren Gagnon (formerly of BBK) to prepare a report, with cost estimate, as to the structural condition of the Cook House (see copy attached.) The foundation is reinforced concrete which is superior to most homes of this vintage. Existing problems can be solved by underpinning the front section of the building, which can be done for an estimated \$165,000. In our opinion an "invasive" report is not necessary.