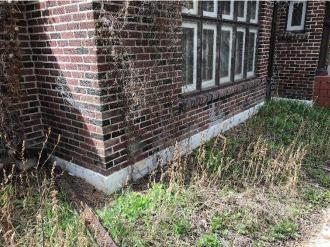

#### **Structural Issues**

I engaged structural engineer Warren Gagnon (formerly of BBK) to prepare a report, with cost estimate, as to the structural condition of the Cook House (see copy attached.) The foundation is reinforced concrete which is superior to most homes of this vintage. Existing problems can be solved by underpinning the front section of the building, which can be done for an estimated \$165,000. In our opinion an "invasive" report is not necessary.