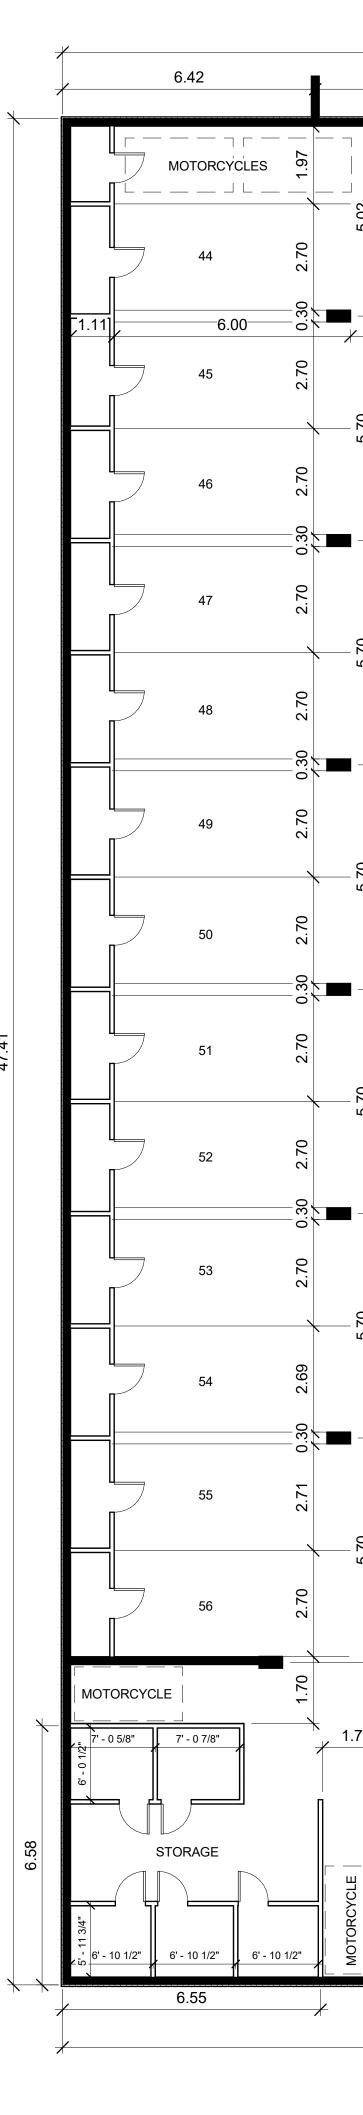

## LOWER PARKADE (BASEMENT)

| NO. DATE                                                                                                                                                                                                                                                                                                                                                                                                                                                                                                                                                                                                                                                                                                                                                                                                                                                                               | DESCRIPTION 022 OVERALL SITE AREA CORRECTED                                                                                                                                                                                                                                                       |  |
|----------------------------------------------------------------------------------------------------------------------------------------------------------------------------------------------------------------------------------------------------------------------------------------------------------------------------------------------------------------------------------------------------------------------------------------------------------------------------------------------------------------------------------------------------------------------------------------------------------------------------------------------------------------------------------------------------------------------------------------------------------------------------------------------------------------------------------------------------------------------------------------|---------------------------------------------------------------------------------------------------------------------------------------------------------------------------------------------------------------------------------------------------------------------------------------------------|--|
| 2 JAN 21 2                                                                                                                                                                                                                                                                                                                                                                                                                                                                                                                                                                                                                                                                                                                                                                                                                                                                             | ADJUST PARKING STALL LOCATIONS 022 SITE DIMENSIONS ADDED                                                                                                                                                                                                                                          |  |
|                                                                                                                                                                                                                                                                                                                                                                                                                                                                                                                                                                                                                                                                                                                                                                                                                                                                                        |                                                                                                                                                                                                                                                                                                   |  |
|                                                                                                                                                                                                                                                                                                                                                                                                                                                                                                                                                                                                                                                                                                                                                                                                                                                                                        |                                                                                                                                                                                                                                                                                                   |  |
| Ar<br>saska                                                                                                                                                                                                                                                                                                                                                                                                                                                                                                                                                                                                                                                                                                                                                                                                                                                                            | ALLAN<br>DUDDRIDGE<br>DUDDRIDGE<br>Architect Ltd.<br>103 SASKATCHEWAN CRES. W.<br>SASKATOON, SASKATCHEWAN S7M 0A2<br>PH: 306.652.9193<br>E-MAIL: aduddridge@shaw.ca                                                                                                                               |  |
|                                                                                                                                                                                                                                                                                                                                                                                                                                                                                                                                                                                                                                                                                                                                                                                                                                                                                        |                                                                                                                                                                                                                                                                                                   |  |
|                                                                                                                                                                                                                                                                                                                                                                                                                                                                                                                                                                                                                                                                                                                                                                                                                                                                                        |                                                                                                                                                                                                                                                                                                   |  |
| THE CONTRAC                                                                                                                                                                                                                                                                                                                                                                                                                                                                                                                                                                                                                                                                                                                                                                                                                                                                            |                                                                                                                                                                                                                                                                                                   |  |
| <ul> <li>OF THE WORK. REPORT ANY DISCREPANCIES TO THE ARCHITECT IMMEDIATELY.<br/>DO NOT SCALE DRAWINGS.</li> <li>NOTES :</li> <li>1. ALL WORKS THAT ARE SHOWN ON THE DRAWINGS<br/>OR NOT, ARE TO BE PERFORMED IN ACCORDANCE<br/>WITH THE NATIONAL BUILDING CODE, LATEST<br/>EDITION, AND APPLICABLE QUALITY STANDARDS.</li> <li>2. ARCHITECTURAL SERVICES LIMITED TO BUILDING<br/>DESIGN AND COMPLETION OF CONSTRUCTION /<br/>PERMIT DOCUMENTS.</li> <li>3. CONSTRUCTION CONTRACTS TO INCLUDE ANY<br/>ADDITIONAL ITEMS OR CHANGES REQUIRED BY<br/>AUTHORITIES HAVING JURISDICTION, TO<br/>INFORMATION PROVIDED ON THE DRAWINGS.</li> <li>4. DRAWINGS ARE NOT CONSIDERED FINAL UNTIL<br/>ALL BUILDING PERMIT ITEMS ARE APPROVED BY<br/>THE AUTHORITIES HAVING JURISDICTION.</li> <li>5. THE DEVELOPER RESERVES THE RIGHT TO MAKE<br/>REASONABLE ALTERATIONS TO THE PLANS AND</li> </ul> |                                                                                                                                                                                                                                                                                                   |  |
| SPECIFICAT<br>THAT SUCH<br>COMPLY WI<br>LATEST EDI<br>6. VARIATIONS<br>SHOWN IN T<br>CARRIED OI<br>PERMISSIOI<br>7. ALL SITE AN                                                                                                                                                                                                                                                                                                                                                                                                                                                                                                                                                                                                                                                                                                                                                        | S AND MODIFICATIONS TO THE WORK<br>THESE DRAWINGS SHALL NOT BE<br>UT WITHOUT THE WRITTEN<br>N OF THE ARCHITECT.<br>ID SUITE DIMENSIONS ARE<br>NTE AND ARE TO BE CONFIRMED BY                                                                                                                      |  |
| GOVERNS.<br>9. QUALITY IN<br>TO COMPLY<br>10.CONSTRUC<br>WATER ENT<br>OR THERMA<br>BUILDING P<br>11.ANY STRUC                                                                                                                                                                                                                                                                                                                                                                                                                                                                                                                                                                                                                                                                                                                                                                          | ON ON LARGER SCALE DRAWINGS<br>STALLATION AND APPLICATION<br>WITH GOVERNING STANDARDS.<br>T BUILDING ENVELOPE TO PREVENT<br>TRY, TRANSMISSION OF AIR, WATER VAPOUR<br>AL ENERGY IN ACCORDANCE WITH GOOD<br>RACTICE AND ALL APPLICABLE CODES.<br>TURAL ITEM NOTED ON THE<br>URAL DRAWINGS SHALL BE |  |
| SUPERCEDI<br>ARE TO BE                                                                                                                                                                                                                                                                                                                                                                                                                                                                                                                                                                                                                                                                                                                                                                                                                                                                 | ED BY STRUCTURAL DRAWINGS AND<br>VERIFIED BY THE CONTRACTOR.<br>TO FACE OF CONCRETE,<br>MING OR CENTRE LINE OF PARTY WALLS.                                                                                                                                                                       |  |
| CONDO<br>59 UNI                                                                                                                                                                                                                                                                                                                                                                                                                                                                                                                                                                                                                                                                                                                                                                                                                                                                        | /ICK HALL'<br>DMINIUM DEVELOPMENT<br>T - BUILDING 'B'<br>VANS COURT<br>A, SK                                                                                                                                                                                                                      |  |
| CLIENT<br>North<br>Ridge<br>DEVELOPMENT CORPORATION                                                                                                                                                                                                                                                                                                                                                                                                                                                                                                                                                                                                                                                                                                                                                                                                                                    |                                                                                                                                                                                                                                                                                                   |  |
| 3037 FAITHFULL AVENUE<br>SASKATOON, SK S7K 8B3<br>PH: 306.242.2434<br>DRAWING TITLE<br>LOWER PARKADE                                                                                                                                                                                                                                                                                                                                                                                                                                                                                                                                                                                                                                                                                                                                                                                   |                                                                                                                                                                                                                                                                                                   |  |
| PROJ. NOR                                                                                                                                                                                                                                                                                                                                                                                                                                                                                                                                                                                                                                                                                                                                                                                                                                                                              | CHECKED: -<br>DATE: JULY 2021                                                                                                                                                                                                                                                                     |  |
| ORIENTATIO                                                                                                                                                                                                                                                                                                                                                                                                                                                                                                                                                                                                                                                                                                                                                                                                                                                                             | SCALE 1/8" = 1'-0"<br>PROJECT NO<br>DRAWING NUMBER<br><b>1.2</b>                                                                                                                                                                                                                                  |  |