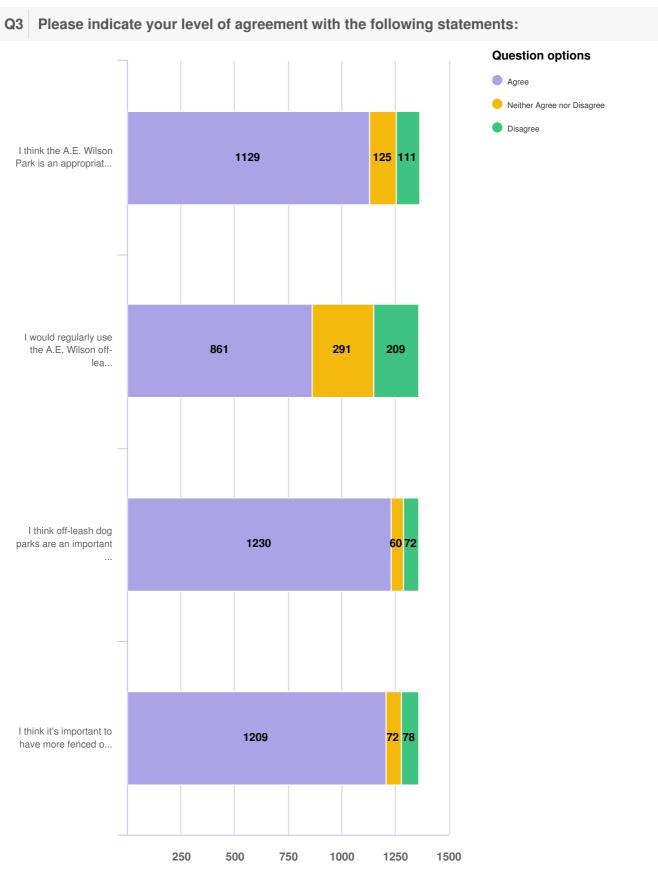

### Q3 Please indicate your level of agreement with the following statements:

| gree :  | 1129     |            |       |  |  |  |  |
|---------|----------|------------|-------|--|--|--|--|
|         |          |            |       |  |  |  |  |
|         |          |            |       |  |  |  |  |
|         |          |            |       |  |  |  |  |
|         |          |            |       |  |  |  |  |
|         |          |            |       |  |  |  |  |
|         |          |            |       |  |  |  |  |
|         |          |            |       |  |  |  |  |
|         |          |            |       |  |  |  |  |
| leither | Aaree no | r Disagree | : 125 |  |  |  |  |
|         |          |            |       |  |  |  |  |
|         |          |            |       |  |  |  |  |
|         |          |            |       |  |  |  |  |
|         |          |            |       |  |  |  |  |
|         |          |            |       |  |  |  |  |
|         |          |            |       |  |  |  |  |
|         |          |            |       |  |  |  |  |
|         |          |            |       |  |  |  |  |
|         |          |            |       |  |  |  |  |
| lisagre | ə : 111  |            |       |  |  |  |  |
|         |          |            |       |  |  |  |  |
|         |          |            |       |  |  |  |  |
|         |          |            |       |  |  |  |  |
|         |          |            |       |  |  |  |  |
|         |          |            |       |  |  |  |  |