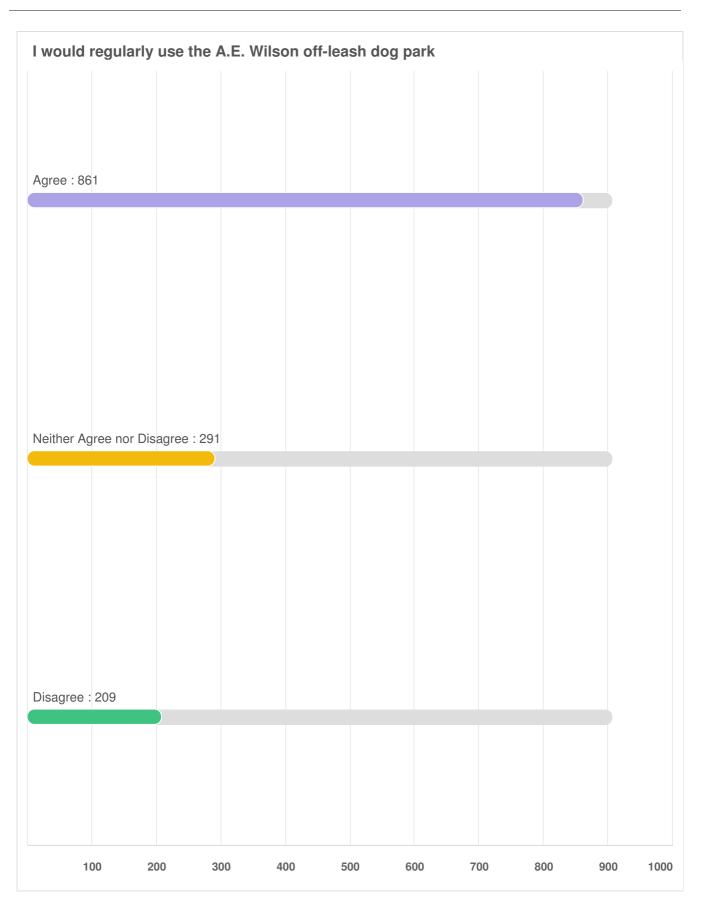

### Q3 Please indicate your level of agreement with the following statements:

| gree :  | 1129     |            |       |  |  |  |  |
|---------|----------|------------|-------|--|--|--|--|
|         |          |            |       |  |  |  |  |
|         |          |            |       |  |  |  |  |
|         |          |            |       |  |  |  |  |
|         |          |            |       |  |  |  |  |
|         |          |            |       |  |  |  |  |
|         |          |            |       |  |  |  |  |
|         |          |            |       |  |  |  |  |
|         |          |            |       |  |  |  |  |
| leither | Aaree no | r Disagree | : 125 |  |  |  |  |
|         |          |            |       |  |  |  |  |
|         |          |            |       |  |  |  |  |
|         |          |            |       |  |  |  |  |
|         |          |            |       |  |  |  |  |
|         |          |            |       |  |  |  |  |
|         |          |            |       |  |  |  |  |
|         |          |            |       |  |  |  |  |
|         |          |            |       |  |  |  |  |
|         |          |            |       |  |  |  |  |
| lisagre | ə : 111  |            |       |  |  |  |  |
|         |          |            |       |  |  |  |  |
|         |          |            |       |  |  |  |  |
|         |          |            |       |  |  |  |  |
|         |          |            |       |  |  |  |  |
|         |          |            |       |  |  |  |  |