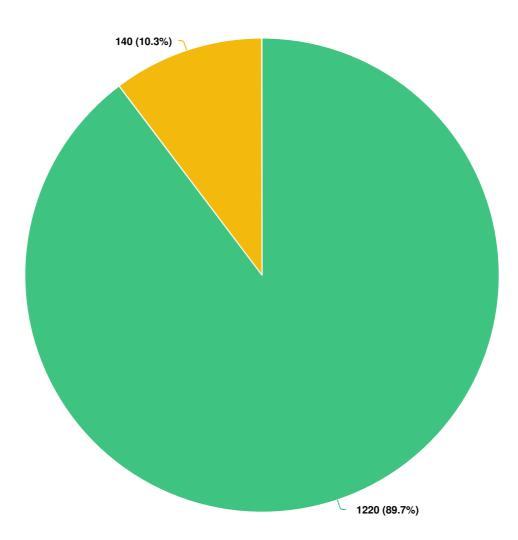

#### **Question options**

🔵 Yes 🛛 😑 No

Optional question (1359 response(s), 9 skipped) Question type: Radio Button Question

Optional question (1366 response(s), 2 skipped) Question type: Likert Question