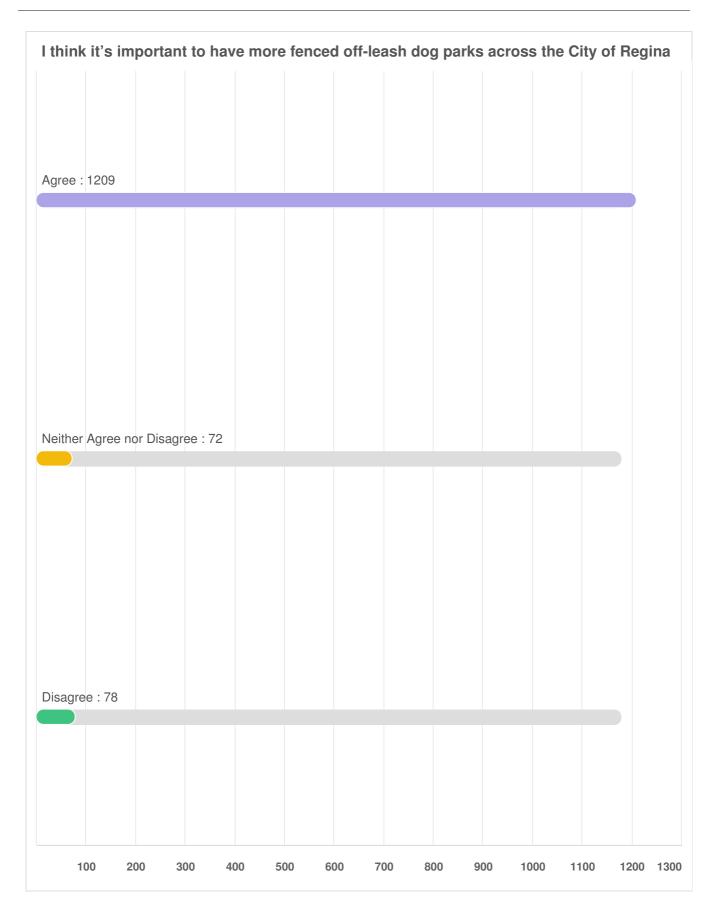

### Q3 Please indicate your level of agreement with the following statements:

| gree :  | 1129     |            |       |  |  |  |  |
|---------|----------|------------|-------|--|--|--|--|
|         |          |            |       |  |  |  |  |
|         |          |            |       |  |  |  |  |
|         |          |            |       |  |  |  |  |
|         |          |            |       |  |  |  |  |
|         |          |            |       |  |  |  |  |
|         |          |            |       |  |  |  |  |
|         |          |            |       |  |  |  |  |
|         |          |            |       |  |  |  |  |
| leither | Aaree no | r Disagree | : 125 |  |  |  |  |
|         |          |            |       |  |  |  |  |
|         |          |            |       |  |  |  |  |
|         |          |            |       |  |  |  |  |
|         |          |            |       |  |  |  |  |
|         |          |            |       |  |  |  |  |
|         |          |            |       |  |  |  |  |
|         |          |            |       |  |  |  |  |
|         |          |            |       |  |  |  |  |
|         |          |            |       |  |  |  |  |
| lisagre | ə : 111  |            |       |  |  |  |  |
|         |          |            |       |  |  |  |  |
|         |          |            |       |  |  |  |  |
|         |          |            |       |  |  |  |  |
|         |          |            |       |  |  |  |  |
|         |          |            |       |  |  |  |  |