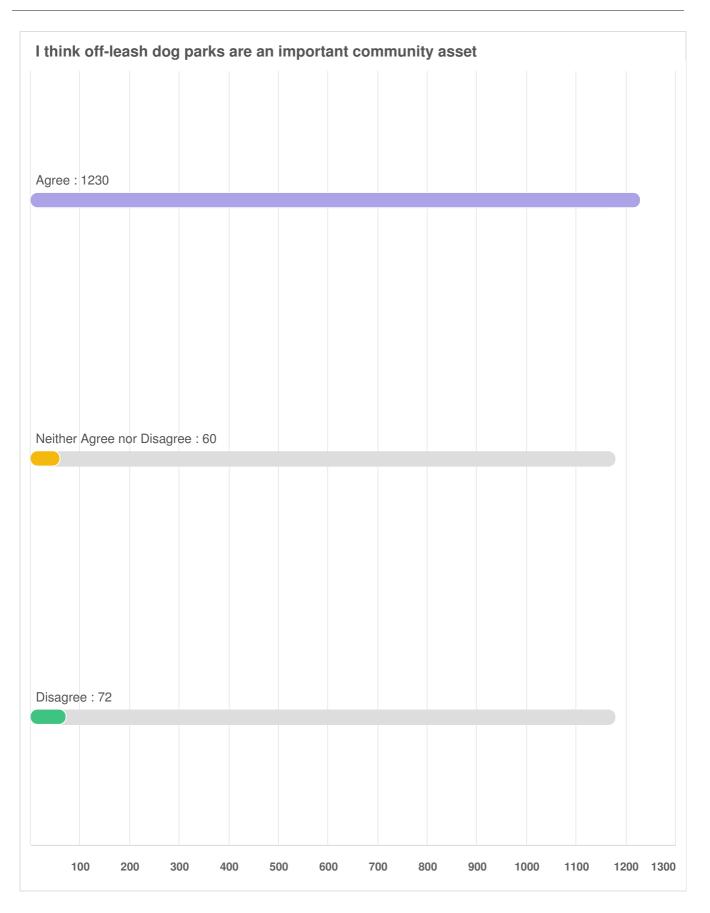

### Q3 Please indicate your level of agreement with the following statements:

| gree :  | 1129     |            |       |  |  |  |  |
|---------|----------|------------|-------|--|--|--|--|
|         |          |            |       |  |  |  |  |
|         |          |            |       |  |  |  |  |
|         |          |            |       |  |  |  |  |
|         |          |            |       |  |  |  |  |
|         |          |            |       |  |  |  |  |
|         |          |            |       |  |  |  |  |
|         |          |            |       |  |  |  |  |
|         |          |            |       |  |  |  |  |
| leither | Aaree no | r Disagree | : 125 |  |  |  |  |
|         |          |            |       |  |  |  |  |
|         |          |            |       |  |  |  |  |
|         |          |            |       |  |  |  |  |
|         |          |            |       |  |  |  |  |
|         |          |            |       |  |  |  |  |
|         |          |            |       |  |  |  |  |
|         |          |            |       |  |  |  |  |
|         |          |            |       |  |  |  |  |
|         |          |            |       |  |  |  |  |
| lisagre | ə : 111  |            |       |  |  |  |  |
|         |          |            |       |  |  |  |  |
|         |          |            |       |  |  |  |  |
|         |          |            |       |  |  |  |  |
|         |          |            |       |  |  |  |  |
|         |          |            |       |  |  |  |  |