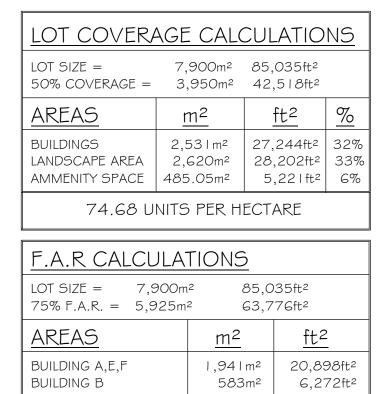

## Appendix A - 3.1

| F.A.R CALCULATIONS  LOT SIZE = 7,900m <sup>2</sup> 85,035ft <sup>2</sup> 75% F.A.R. = 5,925m <sup>2</sup> 63,776ft <sup>2</sup> |                                                                                                           |                                                                                                                        |
|---------------------------------------------------------------------------------------------------------------------------------|-----------------------------------------------------------------------------------------------------------|------------------------------------------------------------------------------------------------------------------------|
| <u>AREAS</u>                                                                                                                    | <u>m²</u>                                                                                                 | ft2                                                                                                                    |
| BUILDING A,E,F<br>BUILDING B<br>BUILDING C,D,G<br>BUILDING H,I<br>BUILDING J                                                    | 1,941m <sup>2</sup><br>583m <sup>2</sup><br>1,941m <sup>2</sup><br>829m <sup>2</sup><br>204m <sup>2</sup> | 20,898ft <sup>2</sup><br>6,272ft <sup>2</sup><br>20,898ft <sup>2</sup><br>8,920ft <sup>2</sup><br>2,194ft <sup>2</sup> |
| TOTAL                                                                                                                           | 5,498m²                                                                                                   | 59,182ft²                                                                                                              |
| 69.59% OF ALLOWABLE 75.00%                                                                                                      |                                                                                                           |                                                                                                                        |