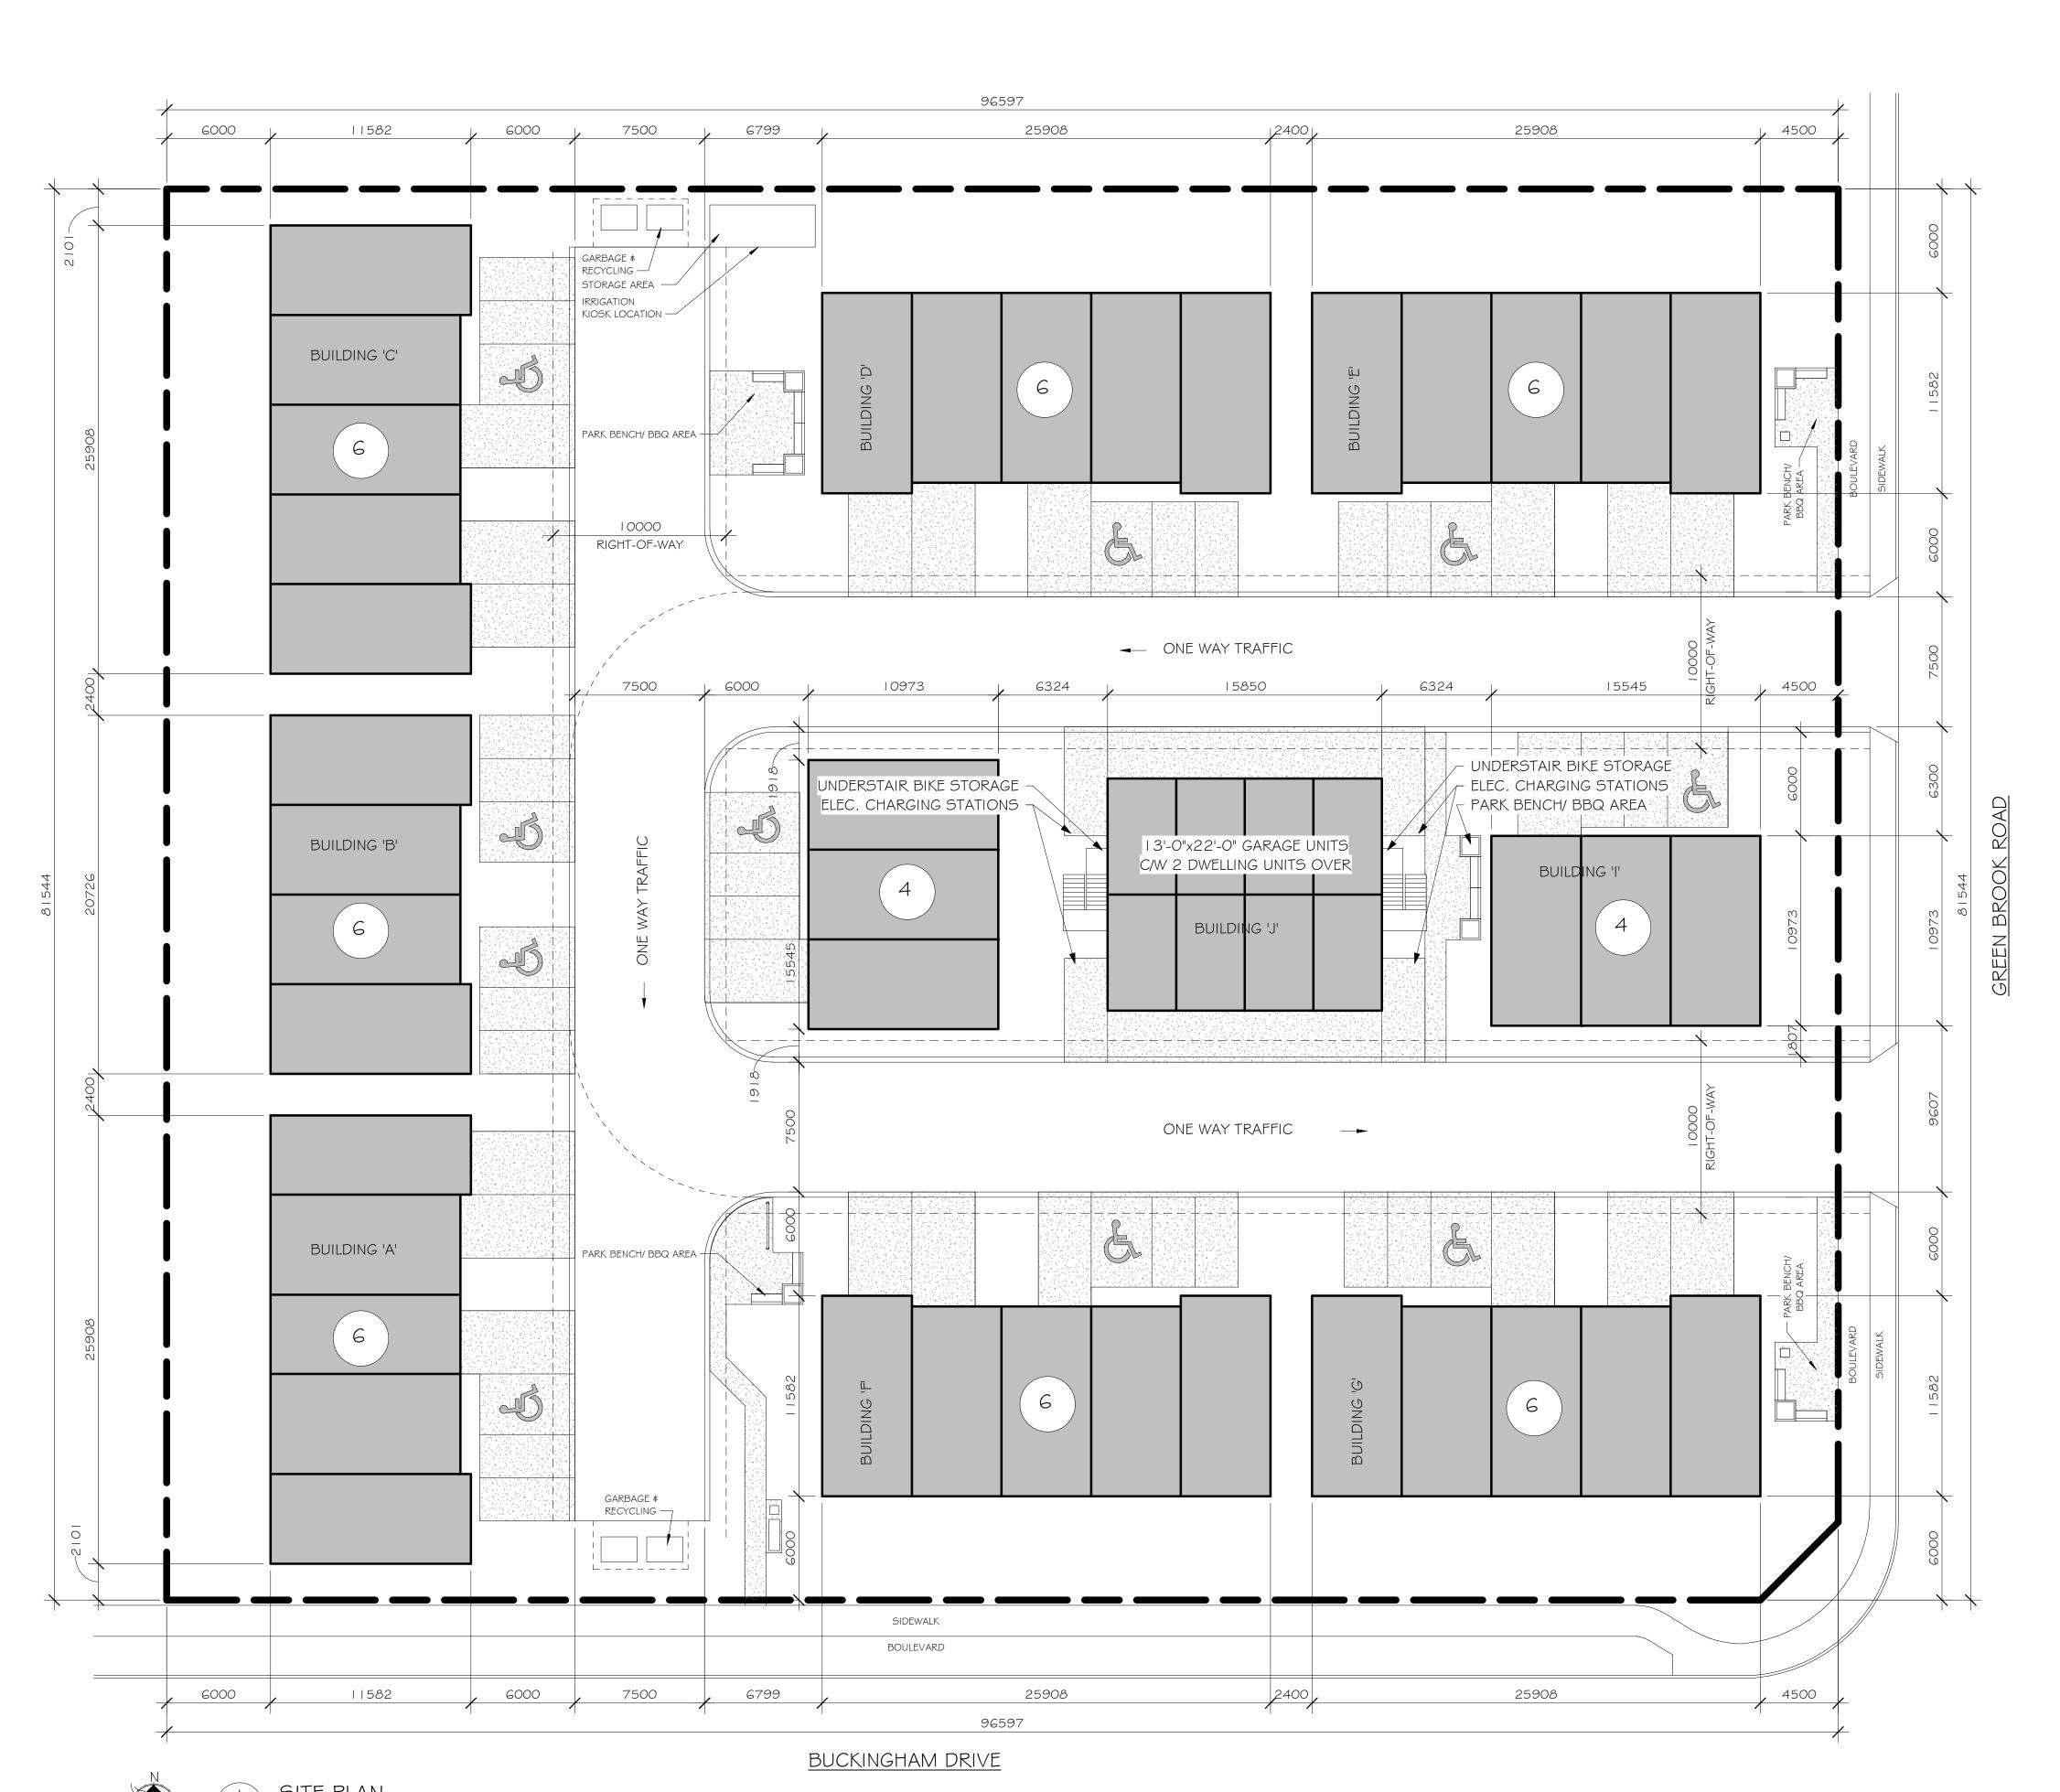

| #1. NUMBER OF UNITS:  3 BEDROOM WITH GARAGE (1,324sq.ft) - 8 3 BEDROOM WITH GARAGE (1,255sq.ft) - 12 3 BEDROOM, ONE FLOOR (1,097sq.ft) - 2 3 BEDROOM, NO GARAGE (1,111sq.ft) - 10 3 BEDROOM, NO GARAGE (1,068sq.ft) - 10 2 BEDROOM, NO GARAGE (957sq.ft) - 10 TOTAL - 52 UNITS |
|--------------------------------------------------------------------------------------------------------------------------------------------------------------------------------------------------------------------------------------------------------------------------------|
| #2. REFER TO CIVIL DRAWINGS FOR UTILITY SERVICING<br>LOCATIONS                                                                                                                                                                                                                 |
| #3. EXTERIOR LIGHTING TO CONSIST OF: - STREET LIGHTING TO BE ILLUMINATED BY POLE MOUNTED FIXTURES - WALL MOUNTED FIXTURES ON BUILDINGS                                                                                                                                         |
| #4. PARKING SUMMARY:                                                                                                                                                                                                                                                           |
| REQUIRED PARKING: 52 STALLS (I STALL PER UNIT) PROVIDED PARKING: 52 STALLS (2.5m x 5.5m) 2 ELEC. STALLS (2.5m x 5.5m) 10 STALLS (H.C. 3.5m x 5.5m) 28 GARAGES TOTAL = 62 STALLS                                                                                                |
| #E_FIRE TRUCK ACCEGG                                                                                                                                                                                                                                                           |
| #5. FIRE TRUCK ACCESS:                                                                                                                                                                                                                                                         |

- CENTER LINE TURNING RADIUS = I 2m

- ACCESS WIDTH = 7.5m

RI: AUG 18, 2021 - BIKE STORAGE ADDED R2: AUG 26,2021 -AMMENITY SPACE ADDED

KRN

DESIGN

DEVELOPMENTS INC.

BUCKINGHAM TOWNHOME COMMUNITY

PROJECT BUCKINGHAM TOWNHOME COMMUNITY PARCEL J2

Regina, Saskatchewan

DRAWING PROPOSED SITE PLAN

DESIGN • KMO DRAWN • KMO DATE • JUNE 21, 2021 PROJECT • 201125 SHEET NO.

REVISION