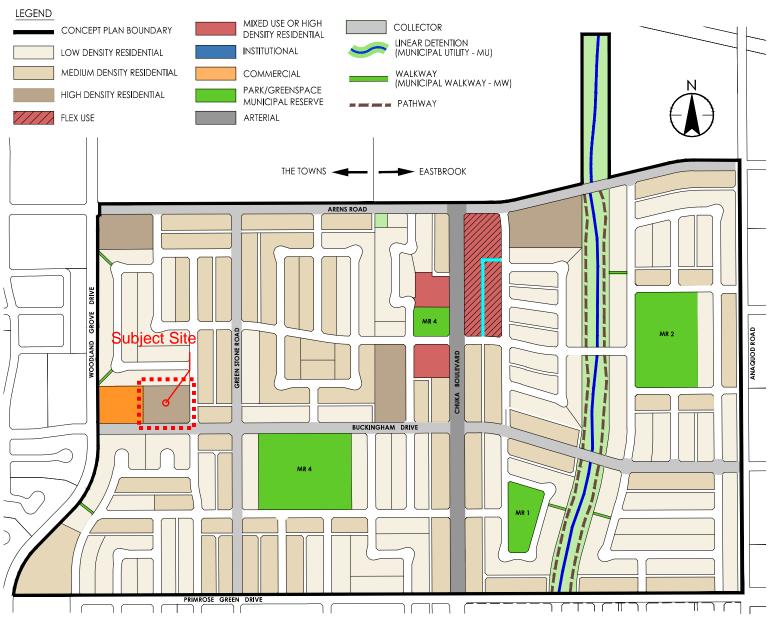

## The Towns Concept Plan (Land Use)

| The Towns Land Use Areas                     |          |       |        |
|----------------------------------------------|----------|-------|--------|
| Land Use                                     | Hectares | Acres | %      |
| Residential                                  |          |       |        |
| Low Density Single Family Detached Dwellings | 40.9     | 101.0 | 31.6%  |
| Medium Density Multi Unit Dwellings          | 28.3     | 69.9  | 21.8%  |
| High Density Multi Unit Dwellings            | 4.5      | 11.1  | 3.5%   |
| Flex Use                                     | 2.1      | 5.2   | 1.6%   |
| Mixed use or High Density Residential        | 1.1      | 2.7   | 0.8%   |
| Sub-Total Residential                        | 76.9     | 189.9 | 59.3%  |
| Commercial                                   | 0.8      | 2.0   | 0.6%   |
| Municipal Reserve                            | 7.8      | 19.3  | 6.0%   |
| Linear Detention                             | 5.2      | 12.8  | 4.0%   |
| Linear Detention Extension                   | 1.9      | 4.7   | 1.5%   |
| Municipal Walkway                            | 0.1      | 0.2   | 0.1%   |
| Roadways                                     | 36.9     | 91.1  | 28.5%  |
|                                              | 129.6    | 320.1 | 100.0% |