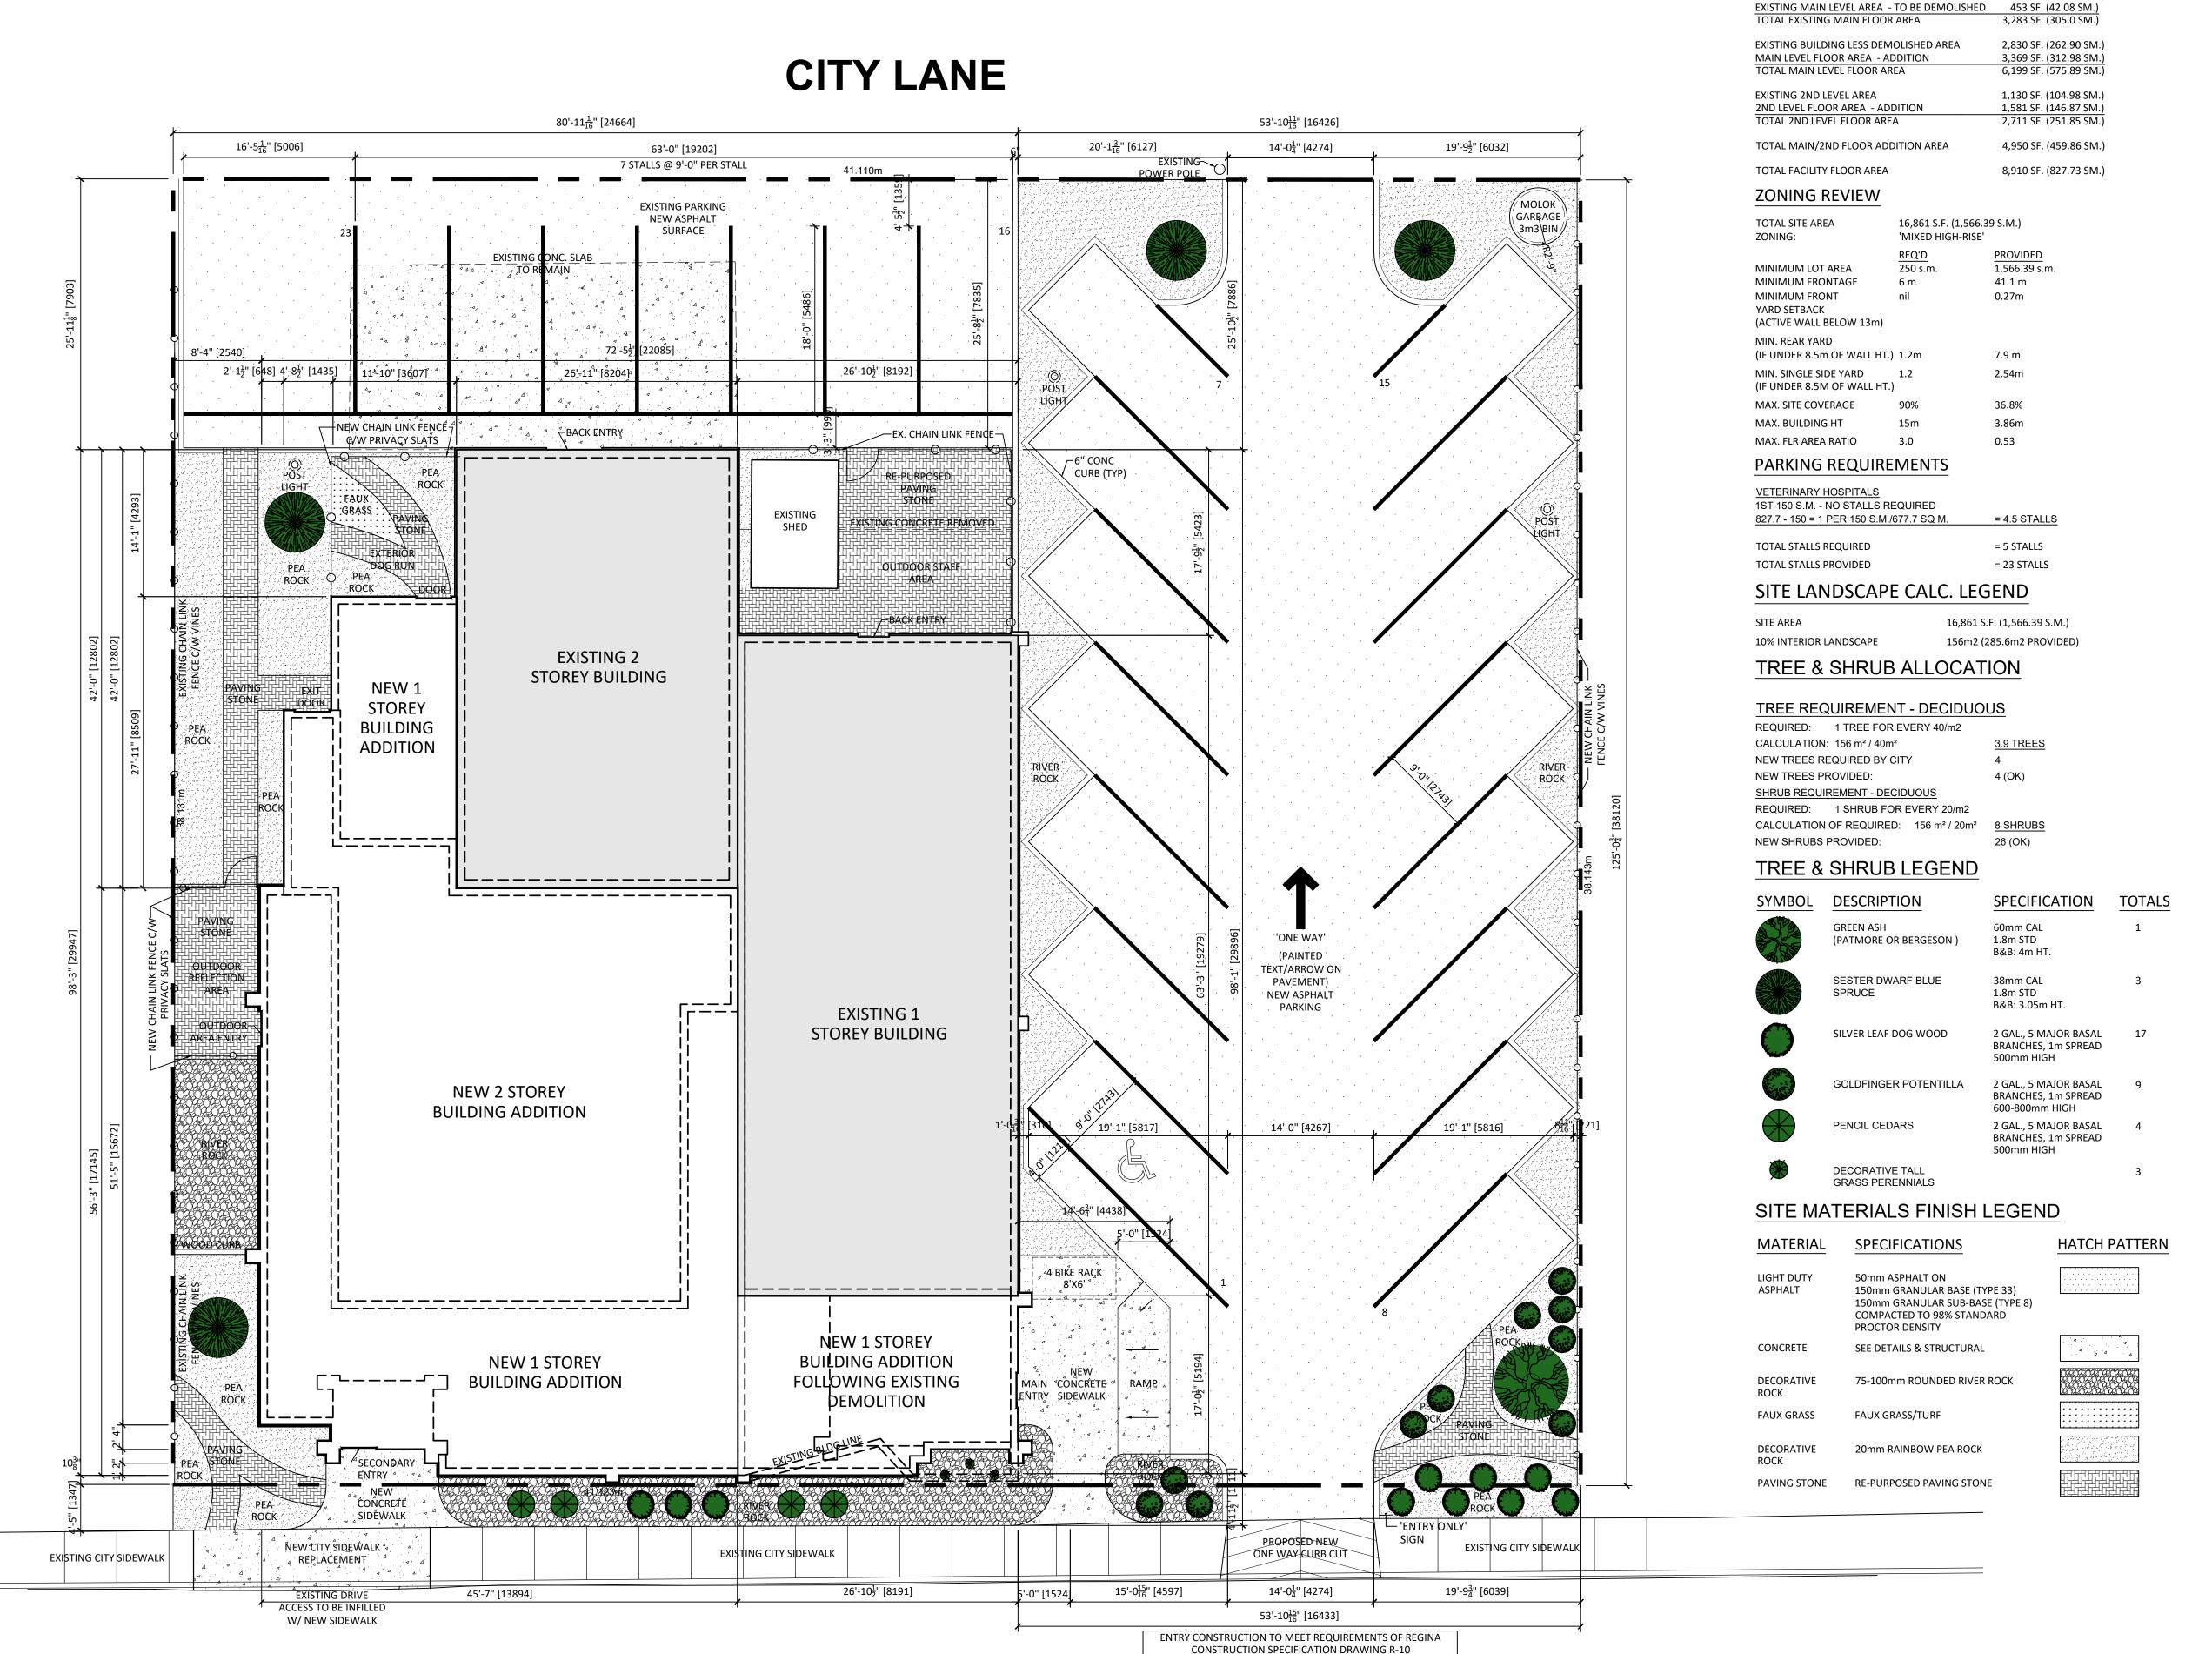

### ARCHITECTURAL

2,830 SF. (262.90 SM.)

A-1.1 PRELIMINARY SITE PLAN

A-2.0 EXISTING/DEMOLITION MAIN LEVEL PLAN

A-2.1 RENOVATED MAIN LEVEL PLAN

A-2.2 EXISTING/DEMOLITION 2ND LEVEL PLAN

A-2.3 RENOVATED 2ND LEVEL PLAN
A-3.1 PRELIMINARY EXTERIOR ELEVATIONS

ADDITIONS &
RENOVATIONS TO
VICTORIA VETERINARY
CLINIC
628 VICTORIA AVE.

REGINA, SASK.

SHEET TITLE:
PRELIMINARY SITE PLAN

PROJECT NUMBER:

18023

PROJECT DATE:

30 APR 21

SHEET NUMBER: