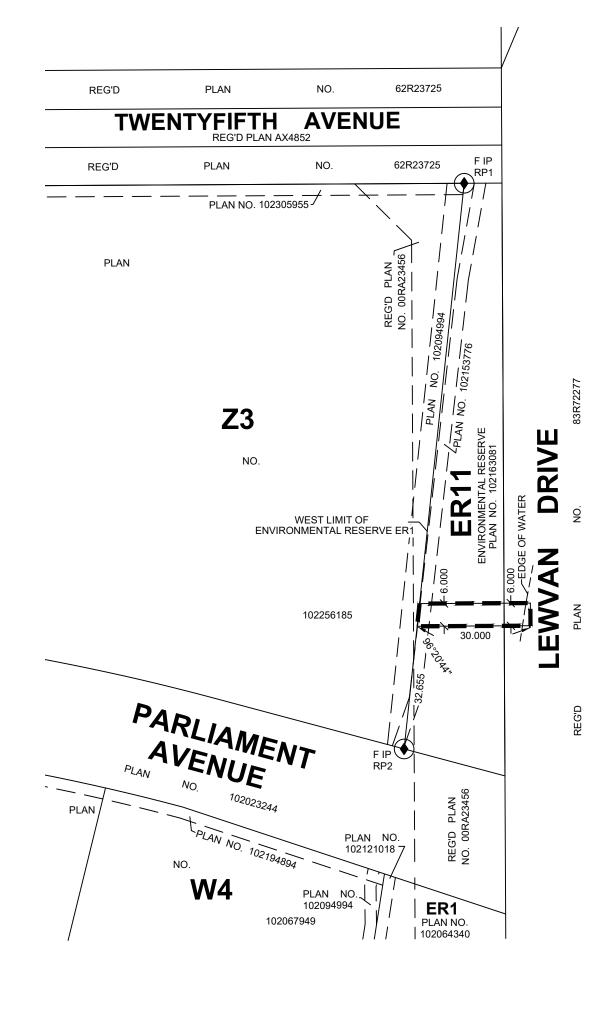

DESCRIPTIVE PLAN - TYPE II
SHOWING
FEATURE UTILITY RIGHT OF WAY
WITHIN
LEWVAN DRIVE, REG'D PLAN No. 83R72277
AND WITHIN
ENVIRONMENTAL RESERVE ER11,
PLAN NO. 102163081,
SE1/4 SEC 11, TWP 17, RGE 20, W2 Mer
REGINA, SASKATCHEWAN
BY: S. RAJAKUMAR, SLS
DATE:JANUARY 25th, 2021

**SCALE: 1:1000** 

## LEGEND:

Area to be approved is outlined with a heavy dashed line.

Measurements are in metres and decimals thereof.

The extensions of all parcels affected by this feature are 0 unless otherwise shown.

Standard iron posts found are shown thus unless otherwise indicated.

Reference Points are shown thus

New Right of Way limits are straight lines unless otherwise shown.

Width of right of way is 6.0 metres unless otherwise shown.

The Datum used: NAD83 (CSRS).

The Projection used: UTM Zone 13N (Extended).

RP Co-ordinates are current as of February 25th, 2019. Geo-referenced points derived from previously geo-referenced survey Plan No. 102305955.