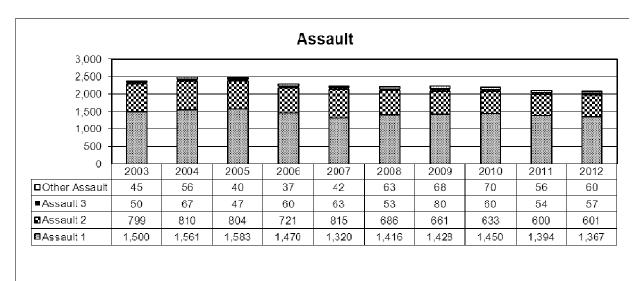

# December 2012

Prepared-Jan 30/2013

|                                                     | 2012 | 2011               | YTD   | YTD   |              |
|-----------------------------------------------------|------|--------------------|-------|-------|--------------|
| Offence                                             | Dec  | Dec                | 2012  | 2011  | % Change     |
| Crimes against the Person <sup>4</sup>              |      |                    |       |       |              |
| Homicide                                            | 2    | 0                  | 7     | 7     | 0.0          |
| Attempt Murder                                      | 0    | 0                  | 8     | 5     | 60.0         |
| Sexual Assaults                                     | 11   | 4                  | 138   | 113   | 22.1         |
| Sexual Crime - Other                                | 7    | 1                  | 24    | 21    | 14.3         |
| Assaults - Level I                                  | 105  | 93                 | 1367  | 1394  | -1.9         |
| - Level II                                          | 44   | 38                 | 601   | 600   | 0.2          |
| - Level III                                         | 3    | 5                  | 57    | 54    | 5.6          |
| Other Assaults                                      | 3    | 4                  | 60    | 56    | 7.1          |
| Robbery                                             | 12   | 23                 | 269   | 318   | -15.4        |
| Kidnapping / Forcible Confinement                   | 0    | 2                  | 8     | 9     | -11.1        |
| Criminal Harassment / Stalking                      | 1    | 4                  | 25    | 49    | -49.0        |
| Total Above Violations                              | 188  | 174                | 2564  | 2626  | -2.4         |
| Total Crimes Against the Person <sup>1</sup>        | 220  | 199                | 2872  | 3015  | -4.7         |
| Crimes Against Property                             |      |                    |       |       |              |
| Arson                                               | 0    | 1                  | 62    | 56    | 10.7         |
| Break and Enter – Residence                         | 37   | 81                 | 684   | 767   | -10.8        |
| - Business                                          | 6    | 25                 | 195   | 237   | -17.7        |
| - Other                                             | 28   | 50                 | 543   | 571   | -4.9         |
| Total Break and Enter                               | 71   | 156                | 1422  | 1575  | -9.7         |
| Theft of Motor Vehicle 2                            | 74   | 98                 | 1015  | 902   | 12.5         |
| Theft Over \$5,000                                  | 11   | 3                  | 90    | 194   | -53.6        |
| Theft Under \$5,000                                 | 288  | 390                | 4570  | 5371  | -14.9        |
| Mischief / Wilful Damage                            | 139  | 162                | 2545  | 2679  | -5.0         |
| Total Above Violations                              | 583  | 810                | 9704  | 10777 | -10.0        |
| Total Crimes Against Property <sup>1</sup>          | 630  | 880                | 10537 | 11667 | -9.7         |
| Total Crimes (Person and Property)                  | 850  | 1079               | 13409 | 14682 | -8.7         |
| Other Criminal Code Violations                      |      | No. of Concession, |       |       |              |
| Criminal Prostitution                               | 3    | 19                 | 118   | 115   | 2.6          |
| Vehicles Seized / Prostitution Related              | 0    | 5                  | 10    | 12    | -16.7        |
| Controlled Drug & Substances Act                    | 43   | 39                 | 577   | 579   | -0.3         |
| Criminal Code Traffic Violations                    |      |                    |       |       |              |
| Impaired / Exceed                                   | 64   | 53                 | 581   | 598   | -2.8         |
| Dangerous Drive & Other                             | 403  | 367                | 4603  | 5362  | -14.2        |
| Other Traffic Violations                            |      |                    |       |       |              |
| TrafficTickets Issued <sup>3</sup>                  | 1208 | 1789               | 33202 | 32576 | 1.9          |
| Alarm Calls for Service                             | 530  | 468                | 6684  | 7616  | -12.2        |
| Calls for Service (Comm Centre)                     | 4458 | 4625               | 61893 | 63616 | -12.2        |
| Other Calls for Service (Reports taken-no dispatch) | 1725 | 1925               | 24031 | 25761 | -2.7<br>-6.7 |
| Total Calls for Service                             | 6183 |                    |       |       |              |
| lotal Calls for Service                             | 6183 | 6550               | 85924 | 89377 | -3.9         |