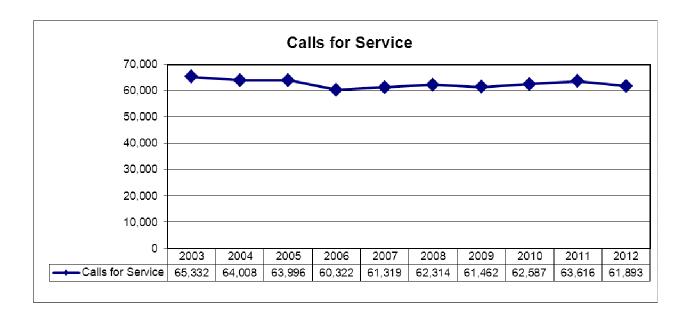

Overall the Regina Police Service has received (-1273) fewer reported incidents of Crimes Against the Person and Crimes Against Property combined in 2012 over 2011 incidents for an (-8.7%) decrease.

There were a total of 4458 dispatched calls for service in December for a year-to-date reduction of (-2.7%) and alarm calls for service show a year-to-date decrease of (-12.2%).

# December 2012

Prepared-Jan 30/2013

|                                                     | 2012 | 2011               | YTD   | YTD   |              |
|-----------------------------------------------------|------|--------------------|-------|-------|--------------|
| Offence                                             | Dec  | Dec                | 2012  | 2011  | % Change     |
| Crimes against the Person <sup>4</sup>              |      |                    |       |       |              |
| Homicide                                            | 2    | 0                  | 7     | 7     | 0.0          |
| Attempt Murder                                      | 0    | 0                  | 8     | 5     | 60.0         |
| Sexual Assaults                                     | 11   | 4                  | 138   | 113   | 22.1         |
| Sexual Crime - Other                                | 7    | 1                  | 24    | 21    | 14.3         |
| Assaults - Level I                                  | 105  | 93                 | 1367  | 1394  | -1.9         |
| - Level II                                          | 44   | 38                 | 601   | 600   | 0.2          |
| - Level III                                         | 3    | 5                  | 57    | 54    | 5.6          |
| Other Assaults                                      | 3    | 4                  | 60    | 56    | 7.1          |
| Robbery                                             | 12   | 23                 | 269   | 318   | -15.4        |
| Kidnapping / Forcible Confinement                   | 0    | 2                  | 8     | 9     | -11.1        |
| Criminal Harassment / Stalking                      | 1    | 4                  | 25    | 49    | -49.0        |
| Total Above Violations                              | 188  | 174                | 2564  | 2626  | -2.4         |
| Total Crimes Against the Person <sup>1</sup>        | 220  | 199                | 2872  | 3015  | -4.7         |
| Crimes Against Property                             |      |                    |       |       |              |
| Arson                                               | 0    | 1                  | 62    | 56    | 10.7         |
| Break and Enter – Residence                         | 37   | 81                 | 684   | 767   | -10.8        |
| - Business                                          | 6    | 25                 | 195   | 237   | -17.7        |
| - Other                                             | 28   | 50                 | 543   | 571   | -4.9         |
| Total Break and Enter                               | 71   | 156                | 1422  | 1575  | -9.7         |
| Theft of Motor Vehicle 2                            | 74   | 98                 | 1015  | 902   | 12.5         |
| Theft Over \$5,000                                  | 11   | 3                  | 90    | 194   | -53.6        |
| Theft Under \$5,000                                 | 288  | 390                | 4570  | 5371  | -14.9        |
| Mischief / Wilful Damage                            | 139  | 162                | 2545  | 2679  | -5.0         |
| Total Above Violations                              | 583  | 810                | 9704  | 10777 | -10.0        |
| Total Crimes Against Property <sup>1</sup>          | 630  | 880                | 10537 | 11667 | -9.7         |
| Total Crimes (Person and Property)                  | 850  | 1079               | 13409 | 14682 | -8.7         |
| Other Criminal Code Violations                      |      | No. of Concession, |       |       |              |
| Criminal Prostitution                               | 3    | 19                 | 118   | 115   | 2.6          |
| Vehicles Seized / Prostitution Related              | 0    | 5                  | 10    | 12    | -16.7        |
| Controlled Drug & Substances Act                    | 43   | 39                 | 577   | 579   | -0.3         |
| Criminal Code Traffic Violations                    |      |                    |       |       |              |
| Impaired / Exceed                                   | 64   | 53                 | 581   | 598   | -2.8         |
| Dangerous Drive & Other                             | 403  | 367                | 4603  | 5362  | -14.2        |
| Other Traffic Violations                            |      |                    |       |       |              |
| TrafficTickets Issued <sup>3</sup>                  | 1208 | 1789               | 33202 | 32576 | 1.9          |
| Alarm Calls for Service                             | 530  | 468                | 6684  | 7616  | -12.2        |
| Calls for Service (Comm Centre)                     | 4458 | 4625               | 61893 | 63616 | -12.2        |
| Other Calls for Service (Reports taken-no dispatch) | 1725 | 1925               | 24031 | 25761 | -2.7<br>-6.7 |
| Total Calls for Service                             | 6183 |                    |       |       |              |
| lotal Calls for Service                             | 6183 | 6550               | 85924 | 89377 | -3.9         |

Overall the Regina Police Service has received (-195) fewer reported incidents of Crimes Against the Person and Crimes Against Property combined in 2013 over 2012 incidents for a (-20.2%) decrease.

There were a total of 4,492 dispatched calls for service in January for a year-to-date reduction of (-3.6%) and alarm calls for service show a year-to-date increase of 2.2%.

| Calls for Service (Comm Centre)                     | 4492 | 4660 | 4492 | 4660 | -3.6 |
|-----------------------------------------------------|------|------|------|------|------|
| Alarm Calls for Service                             | 567  | 555  | 567  | 555  | 2.2  |
| Other Calls for Service (Reports taken-no dispatch) | 1875 | 1759 | 1875 | 1759 | 6.6  |
| Total Calls for Service                             | 6367 | 6419 | 6367 | 6419 | -0.8 |