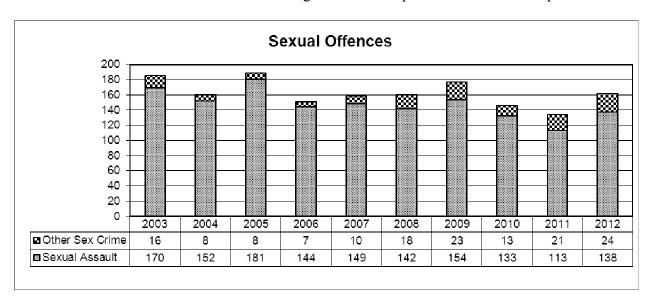

# **Monthly Statistical Extract**

Jan 2013

Prepared Feb 15, 2013

| Offence                                     | 2013<br>Jan | 2012<br>Jan | YTD<br><b>2013</b> | YTD<br>2012 | % Change |
|---------------------------------------------|-------------|-------------|--------------------|-------------|----------|
| otal Crimes Against the Person <sup>1</sup> | 179         | 212         | 179                | 212         | -15.6    |
| Homicide                                    | 1           | 1           | 1                  | 1           | 0.0      |
| Attempt Murder                              | 0           | 0           | 0 ,                | 0           | 0.0      |
| Sexual Assaults                             | 10          | 8           | 10                 | 8           | 25.0     |
| Sexual Crime - Other                        | 2           | 0           | 2                  | 0           | 200.0    |
| Assaults - Level I                          | 82          | 100         | 82                 | 100         | -18.0    |
| - Level II                                  | 36          | 46          | 36                 | 46          | -21.7    |
| - Level III                                 | 1           | 7           | 1                  | 7           | -85.7    |
| - Other Assaults                            | 7           | 5           | 7                  | 5           | 40.0     |
| Robbery                                     | 19          | 12          | 19                 | 12          | 58.3     |
| Kidnapping / Forcible Confinement           | 1           | 0           | 1                  | 0           | 100.0    |
| Criminal Harassment / Stalking              | 0           | 2           | 0                  | - 2         | -100.0   |
| Total Above Person Violations               | 159         | 181         | 159                | 181         | -12.2    |