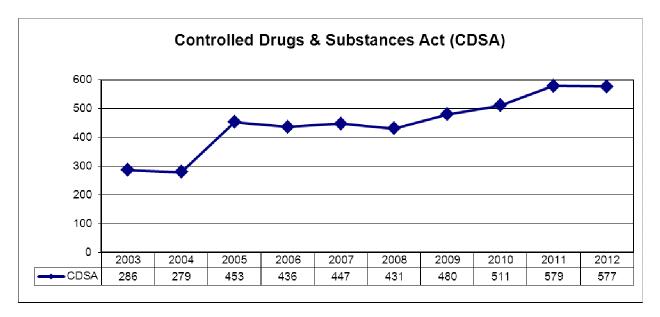

# Regina Police Service statistical Extract

# December 2012

Prepared-Jan 30/2013

|                                                     | 2012 | 2011               | YTD   | YTD   |              |
|-----------------------------------------------------|------|--------------------|-------|-------|--------------|
| Offence                                             | Dec  | Dec                | 2012  | 2011  | % Change     |
| Crimes against the Person <sup>4</sup>              |      |                    |       |       |              |
| Homicide                                            | 2    | 0                  | 7     | 7     | 0.0          |
| Attempt Murder                                      | 0    | 0                  | 8     | 5     | 60.0         |
| Sexual Assaults                                     | 11   | 4                  | 138   | 113   | 22.1         |
| Sexual Crime - Other                                | 7    | 1                  | 24    | 21    | 14.3         |
| Assaults - Level I                                  | 105  | 93                 | 1367  | 1394  | -1.9         |
| - Level II                                          | 44   | 38                 | 601   | 600   | 0.2          |
| - Level III                                         | 3    | 5                  | 57    | 54    | 5.6          |
| Other Assaults                                      | 3    | 4                  | 60    | 56    | 7.1          |
| Robbery                                             | 12   | 23                 | 269   | 318   | -15.4        |
| Kidnapping / Forcible Confinement                   | 0    | 2                  | 8     | 9     | -11.1        |
| Criminal Harassment / Stalking                      | 1    | 4                  | 25    | 49    | -49.0        |
| Total Above Violations                              | 188  | 174                | 2564  | 2626  | -2.4         |
| Total Crimes Against the Person <sup>1</sup>        | 220  | 199                | 2872  | 3015  | -4.7         |
| Crimes Against Property                             |      |                    |       |       |              |
| Arson                                               | 0    | 1                  | 62    | 56    | 10.7         |
| Break and Enter – Residence                         | 37   | 81                 | 684   | 767   | -10.8        |
| - Business                                          | 6    | 25                 | 195   | 237   | -17.7        |
| - Other                                             | 28   | 50                 | 543   | 571   | -4.9         |
| Total Break and Enter                               | 71   | 156                | 1422  | 1575  | -9.7         |
| Theft of Motor Vehicle 2                            | 74   | 98                 | 1015  | 902   | 12.5         |
| Theft Over \$5,000                                  | 11   | 3                  | 90    | 194   | -53.6        |
| Theft Under \$5,000                                 | 288  | 390                | 4570  | 5371  | -14.9        |
| Mischief / Wilful Damage                            | 139  | 162                | 2545  | 2679  | -5.0         |
| Total Above Violations                              | 583  | 810                | 9704  | 10777 | -10.0        |
| Total Crimes Against Property <sup>1</sup>          | 630  | 880                | 10537 | 11667 | -9.7         |
| Total Crimes (Person and Property)                  | 850  | 1079               | 13409 | 14682 | -8.7         |
| Other Criminal Code Violations                      |      | No. of Concession, |       |       |              |
| Criminal Prostitution                               | 3    | 19                 | 118   | 115   | 2.6          |
| Vehicles Seized / Prostitution Related              | 0    | 5                  | 10    | 12    | -16.7        |
| Controlled Drug & Substances Act                    | 43   | 39                 | 577   | 579   | -0.3         |
| Criminal Code Traffic Violations                    |      |                    |       |       |              |
| Impaired / Exceed                                   | 64   | 53                 | 581   | 598   | -2.8         |
| Dangerous Drive & Other                             | 403  | 367                | 4603  | 5362  | -14.2        |
| Other Traffic Violations                            |      |                    |       |       |              |
| TrafficTickets Issued <sup>3</sup>                  | 1208 | 1789               | 33202 | 32576 | 1.9          |
| Alarm Calls for Service                             | 530  | 468                | 6684  | 7616  | -12.2        |
| Calls for Service (Comm Centre)                     | 4458 | 4625               | 61893 | 63616 | -12.2        |
| Other Calls for Service (Reports taken-no dispatch) | 1725 | 1925               | 24031 | 25761 | -2.7<br>-6.7 |
| Total Calls for Service                             | 6183 |                    |       |       |              |
| lotal Calls for Service                             | 6183 | 6550               | 85924 | 89377 | -3.9         |