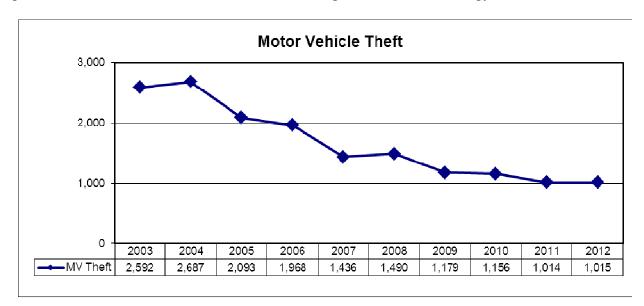

Thefts of Auto rates have increased by 1 incident for an overall increase of 0.1 % in our year-to-date statistics. The Regina Police Service in conjunction with its partners in the Stolen Auto Strategy continues to pay constant attention to this issue.

Thefts of Auto rates have decreased by (-13) incidents for an overall decrease of (-21.7%) in our year-to-date statistics. The Regina Police Service in conjunction with its partners in the Stolen Auto Strategy continues to pay constant attention to this issue.