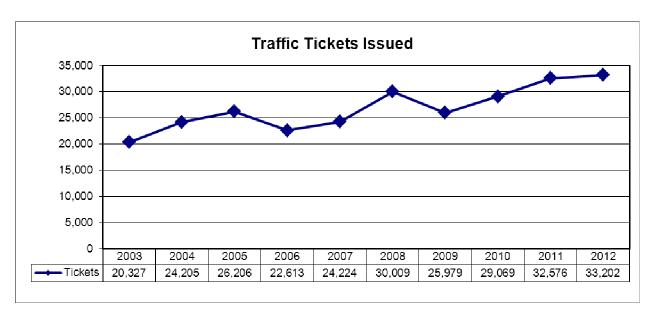

# December, 2012

|                                         | 2012 | 2011 | 2012  | 2011       | YTD %  |
|-----------------------------------------|------|------|-------|------------|--------|
| Tickets Issued                          | Dec  | Dec  | YTD   | YTD        | Change |
| Traffic Offence Tickets                 | 1107 | 1700 | 31681 | 31151      | 1.7    |
| Non-traffic Offence Tickets*            | 101  | 89   | 1521  | 1425       | 6.7    |
| Total Tickets                           | 1208 | 1789 | 33202 | 32576      | 1.9    |
| Cell Phone Charges and Warnings         |      |      |       |            |        |
| Cell Phone Charges (241.1)              | 61   | 67   | 619   | <i>750</i> | -17.5  |
| Warning Tickets (for use of cell phone) | 2    | 0    | 12    | 12         | 0.0    |
| Total Warning Tickets                   | 38   | 83   | 1293  | 1296       | -0.2   |