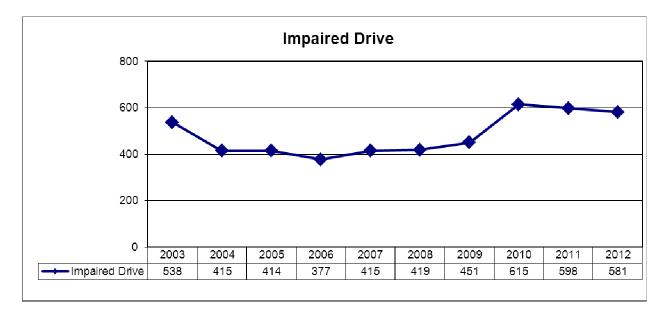

# December 2012

Prepared-Jan 30/2013

|                                                     | 2012 | 2011               | YTD   | YTD   |              |
|-----------------------------------------------------|------|--------------------|-------|-------|--------------|
| Offence                                             | Dec  | Dec                | 2012  | 2011  | % Change     |
| Crimes against the Person <sup>4</sup>              |      |                    |       |       |              |
| Homicide                                            | 2    | 0                  | 7     | 7     | 0.0          |
| Attempt Murder                                      | 0    | 0                  | 8     | 5     | 60.0         |
| Sexual Assaults                                     | 11   | 4                  | 138   | 113   | 22.1         |
| Sexual Crime - Other                                | 7    | 1                  | 24    | 21    | 14.3         |
| Assaults - Level I                                  | 105  | 93                 | 1367  | 1394  | -1.9         |
| - Level II                                          | 44   | 38                 | 601   | 600   | 0.2          |
| - Level III                                         | 3    | 5                  | 57    | 54    | 5.6          |
| Other Assaults                                      | 3    | 4                  | 60    | 56    | 7.1          |
| Robbery                                             | 12   | 23                 | 269   | 318   | -15.4        |
| Kidnapping / Forcible Confinement                   | 0    | 2                  | 8     | 9     | -11.1        |
| Criminal Harassment / Stalking                      | 1    | 4                  | 25    | 49    | -49.0        |
| Total Above Violations                              | 188  | 174                | 2564  | 2626  | -2.4         |
| Total Crimes Against the Person <sup>1</sup>        | 220  | 199                | 2872  | 3015  | -4.7         |
| Crimes Against Property                             |      |                    |       |       |              |
| Arson                                               | 0    | 1                  | 62    | 56    | 10.7         |
| Break and Enter – Residence                         | 37   | 81                 | 684   | 767   | -10.8        |
| - Business                                          | 6    | 25                 | 195   | 237   | -17.7        |
| - Other                                             | 28   | 50                 | 543   | 571   | -4.9         |
| Total Break and Enter                               | 71   | 156                | 1422  | 1575  | -9.7         |
| Theft of Motor Vehicle 2                            | 74   | 98                 | 1015  | 902   | 12.5         |
| Theft Over \$5,000                                  | 11   | 3                  | 90    | 194   | -53.6        |
| Theft Under \$5,000                                 | 288  | 390                | 4570  | 5371  | -14.9        |
| Mischief / Wilful Damage                            | 139  | 162                | 2545  | 2679  | -5.0         |
| Total Above Violations                              | 583  | 810                | 9704  | 10777 | -10.0        |
| Total Crimes Against Property <sup>1</sup>          | 630  | 880                | 10537 | 11667 | -9.7         |
| Total Crimes (Person and Property)                  | 850  | 1079               | 13409 | 14682 | -8.7         |
| Other Criminal Code Violations                      |      | No. of Concession, |       |       |              |
| Criminal Prostitution                               | 3    | 19                 | 118   | 115   | 2.6          |
| Vehicles Seized / Prostitution Related              | 0    | 5                  | 10    | 12    | -16.7        |
| Controlled Drug & Substances Act                    | 43   | 39                 | 577   | 579   | -0.3         |
| Criminal Code Traffic Violations                    |      |                    |       |       |              |
| Impaired / Exceed                                   | 64   | 53                 | 581   | 598   | -2.8         |
| Dangerous Drive & Other                             | 403  | 367                | 4603  | 5362  | -14.2        |
| Other Traffic Violations                            |      |                    |       |       |              |
| TrafficTickets Issued <sup>3</sup>                  | 1208 | 1789               | 33202 | 32576 | 1.9          |
| Alarm Calls for Service                             | 530  | 468                | 6684  | 7616  | -12.2        |
| Calls for Service (Comm Centre)                     | 4458 | 4625               | 61893 | 63616 | -12.2        |
| Other Calls for Service (Reports taken-no dispatch) | 1725 | 1925               | 24031 | 25761 | -2.7<br>-6.7 |
| Total Calls for Service                             | 6183 |                    |       |       |              |
| lotal Calls for Service                             | 6183 | 6550               | 85924 | 89377 | -3.9         |

# December, 2012

|                                         | 2012 | 2011 | 2012  | 2011       | YTD %  |
|-----------------------------------------|------|------|-------|------------|--------|
| Tickets Issued                          | Dec  | Dec  | YTD   | YTD        | Change |
| Traffic Offence Tickets                 | 1107 | 1700 | 31681 | 31151      | 1.7    |
| Non-traffic Offence Tickets*            | 101  | 89   | 1521  | 1425       | 6.7    |
| Total Tickets                           | 1208 | 1789 | 33202 | 32576      | 1.9    |
| Cell Phone Charges and Warnings         |      |      |       |            |        |
| Cell Phone Charges (241.1)              | 61   | 67   | 619   | <i>750</i> | -17.5  |
| Warning Tickets (for use of cell phone) | 2    | 0    | 12    | 12         | 0.0    |
| Total Warning Tickets                   | 38   | 83   | 1293  | 1296       | -0.2   |