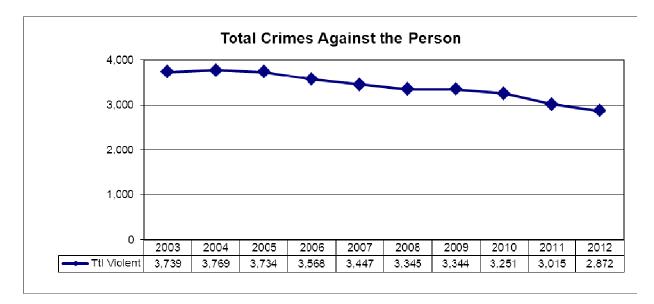

#### CONCLUSION

The crime statistics for the month of December 2012 reflect a decrease in Crimes Against the Person of (-4.7%) compared to December 2011, while Crimes Against Property show a (-9.7%) decrease compared to December 2011. Crimes Against the Person and Crimes Against Property show a combined year-to-date reduction of (-8.7%).

Crimes Against the Person reflect a year-to-date decrease of (-143) fewer incidents over December 2011, for a (-4.7%) decrease. There were 12 reported Robberies in December for a year-to-date decrease of (-49) incidents or a reduction of (-15.4%).

Overall the Regina Police Service has received (-1273) fewer reported incidents of Crimes Against the Person and Crimes Against Property combined in 2012 over 2011 incidents for an (-8.7%) decrease.

There were a total of 4458 dispatched calls for service in December for a year-to-date reduction of (-2.7%) and alarm calls for service show a year-to-date decrease of (-12.2%).