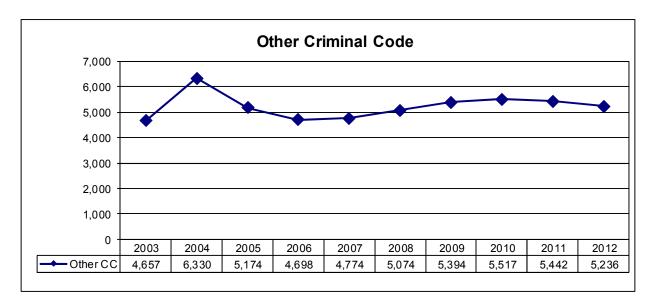

# Regina Police Service statistical Extract

# December 2012

Prepared-Jan 30/2013

|                                                     | 2012 | 2011               | YTD   | YTD   |              |
|-----------------------------------------------------|------|--------------------|-------|-------|--------------|
| Offence                                             | Dec  | Dec                | 2012  | 2011  | % Change     |
| Crimes against the Person <sup>4</sup>              |      |                    |       |       |              |
| Homicide                                            | 2    | 0                  | 7     | 7     | 0.0          |
| Attempt Murder                                      | 0    | 0                  | 8     | 5     | 60.0         |
| Sexual Assaults                                     | 11   | 4                  | 138   | 113   | 22.1         |
| Sexual Crime - Other                                | 7    | 1                  | 24    | 21    | 14.3         |
| Assaults - Level I                                  | 105  | 93                 | 1367  | 1394  | -1.9         |
| - Level II                                          | 44   | 38                 | 601   | 600   | 0.2          |
| - Level III                                         | 3    | 5                  | 57    | 54    | 5.6          |
| Other Assaults                                      | 3    | 4                  | 60    | 56    | 7.1          |
| Robbery                                             | 12   | 23                 | 269   | 318   | -15.4        |
| Kidnapping / Forcible Confinement                   | 0    | 2                  | 8     | 9     | -11.1        |
| Criminal Harassment / Stalking                      | 1    | 4                  | 25    | 49    | -49.0        |
| Total Above Violations                              | 188  | 174                | 2564  | 2626  | -2.4         |
| Total Crimes Against the Person <sup>1</sup>        | 220  | 199                | 2872  | 3015  | -4.7         |
| Crimes Against Property                             |      |                    |       |       |              |
| Arson                                               | 0    | 1                  | 62    | 56    | 10.7         |
| Break and Enter – Residence                         | 37   | 81                 | 684   | 767   | -10.8        |
| - Business                                          | 6    | 25                 | 195   | 237   | -17.7        |
| - Other                                             | 28   | 50                 | 543   | 571   | -4.9         |
| Total Break and Enter                               | 71   | 156                | 1422  | 1575  | -9.7         |
| Theft of Motor Vehicle 2                            | 74   | 98                 | 1015  | 902   | 12.5         |
| Theft Over \$5,000                                  | 11   | 3                  | 90    | 194   | -53.6        |
| Theft Under \$5,000                                 | 288  | 390                | 4570  | 5371  | -14.9        |
| Mischief / Wilful Damage                            | 139  | 162                | 2545  | 2679  | -5.0         |
| Total Above Violations                              | 583  | 810                | 9704  | 10777 | -10.0        |
| Total Crimes Against Property <sup>1</sup>          | 630  | 880                | 10537 | 11667 | -9.7         |
| Total Crimes (Person and Property)                  | 850  | 1079               | 13409 | 14682 | -8.7         |
| Other Criminal Code Violations                      |      | No. of Concession, |       |       |              |
| Criminal Prostitution                               | 3    | 19                 | 118   | 115   | 2.6          |
| Vehicles Seized / Prostitution Related              | 0    | 5                  | 10    | 12    | -16.7        |
| Controlled Drug & Substances Act                    | 43   | 39                 | 577   | 579   | -0.3         |
| Criminal Code Traffic Violations                    |      |                    |       |       |              |
| Impaired / Exceed                                   | 64   | 53                 | 581   | 598   | -2.8         |
| Dangerous Drive & Other                             | 403  | 367                | 4603  | 5362  | -14.2        |
| Other Traffic Violations                            |      |                    |       |       |              |
| TrafficTickets Issued <sup>3</sup>                  | 1208 | 1789               | 33202 | 32576 | 1.9          |
| Alarm Calls for Service                             | 530  | 468                | 6684  | 7616  | -12.2        |
| Calls for Service (Comm Centre)                     | 4458 | 4625               | 61893 | 63616 | -12.2        |
| Other Calls for Service (Reports taken-no dispatch) | 1725 | 1925               | 24031 | 25761 | -2.7<br>-6.7 |
| Total Calls for Service                             | 6183 |                    |       |       |              |
| lotal Calls for Service                             | 6183 | 6550               | 85924 | 89377 | -3.9         |