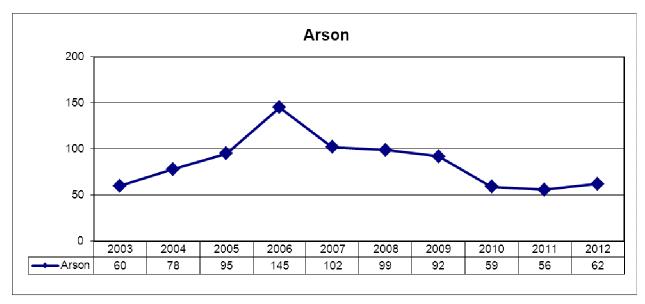

# Regina Police Service statistical Extract

# December 2012

Prepared-Jan 30/2013

|                                                     | 2012 | 2011               | YTD   | YTD   |              |
|-----------------------------------------------------|------|--------------------|-------|-------|--------------|
| Offence                                             | Dec  | Dec                | 2012  | 2011  | % Change     |
| Crimes against the Person <sup>4</sup>              |      |                    |       |       |              |
| Homicide                                            | 2    | 0                  | 7     | 7     | 0.0          |
| Attempt Murder                                      | 0    | 0                  | 8     | 5     | 60.0         |
| Sexual Assaults                                     | 11   | 4                  | 138   | 113   | 22.1         |
| Sexual Crime - Other                                | 7    | 1                  | 24    | 21    | 14.3         |
| Assaults - Level I                                  | 105  | 93                 | 1367  | 1394  | -1.9         |
| - Level II                                          | 44   | 38                 | 601   | 600   | 0.2          |
| - Level III                                         | 3    | 5                  | 57    | 54    | 5.6          |
| Other Assaults                                      | 3    | 4                  | 60    | 56    | 7.1          |
| Robbery                                             | 12   | 23                 | 269   | 318   | -15.4        |
| Kidnapping / Forcible Confinement                   | 0    | 2                  | 8     | 9     | -11.1        |
| Criminal Harassment / Stalking                      | 1    | 4                  | 25    | 49    | -49.0        |
| Total Above Violations                              | 188  | 174                | 2564  | 2626  | -2.4         |
| Total Crimes Against the Person <sup>1</sup>        | 220  | 199                | 2872  | 3015  | -4.7         |
| Crimes Against Property                             |      |                    |       |       |              |
| Arson                                               | 0    | 1                  | 62    | 56    | 10.7         |
| Break and Enter – Residence                         | 37   | 81                 | 684   | 767   | -10.8        |
| - Business                                          | 6    | 25                 | 195   | 237   | -17.7        |
| - Other                                             | 28   | 50                 | 543   | 571   | -4.9         |
| Total Break and Enter                               | 71   | 156                | 1422  | 1575  | -9.7         |
| Theft of Motor Vehicle 2                            | 74   | 98                 | 1015  | 902   | 12.5         |
| Theft Over \$5,000                                  | 11   | 3                  | 90    | 194   | -53.6        |
| Theft Under \$5,000                                 | 288  | 390                | 4570  | 5371  | -14.9        |
| Mischief / Wilful Damage                            | 139  | 162                | 2545  | 2679  | -5.0         |
| Total Above Violations                              | 583  | 810                | 9704  | 10777 | -10.0        |
| Total Crimes Against Property <sup>1</sup>          | 630  | 880                | 10537 | 11667 | -9.7         |
| Total Crimes (Person and Property)                  | 850  | 1079               | 13409 | 14682 | -8.7         |
| Other Criminal Code Violations                      |      | No. of Concession, |       |       |              |
| Criminal Prostitution                               | 3    | 19                 | 118   | 115   | 2.6          |
| Vehicles Seized / Prostitution Related              | 0    | 5                  | 10    | 12    | -16.7        |
| Controlled Drug & Substances Act                    | 43   | 39                 | 577   | 579   | -0.3         |
| Criminal Code Traffic Violations                    |      |                    |       |       |              |
| Impaired / Exceed                                   | 64   | 53                 | 581   | 598   | -2.8         |
| Dangerous Drive & Other                             | 403  | 367                | 4603  | 5362  | -14.2        |
| Other Traffic Violations                            |      |                    |       |       |              |
| TrafficTickets Issued <sup>3</sup>                  | 1208 | 1789               | 33202 | 32576 | 1.9          |
| Alarm Calls for Service                             | 530  | 468                | 6684  | 7616  | -12.2        |
| Calls for Service (Comm Centre)                     | 4458 | 4625               | 61893 | 63616 | -12.2        |
| Other Calls for Service (Reports taken-no dispatch) | 1725 | 1925               | 24031 | 25761 | -2.7<br>-6.7 |
| Total Calls for Service                             | 6183 |                    |       |       |              |
| lotal Calls for Service                             | 6183 | 6550               | 85924 | 89377 | -3.9         |