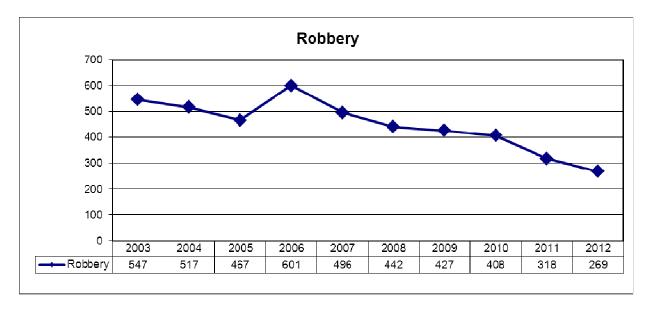

Crimes Against the Person reflect a year-to-date decrease of (-143) fewer incidents over December 2011, for a (-4.7%) decrease. There were 12 reported Robberies in December for a year-to-date decrease of (-49) incidents or a reduction of (-15.4%).

December 2012

Appendix 1 Prepared-Jan 31, 2013

| Offence                                   | Reported | Unfounded | Actual | 2012 | 2011 | % Change |
|-------------------------------------------|----------|-----------|--------|------|------|----------|
| 1610 0005 Robbery - Taxi                  | 0        | 0         | 0      | 9    | 9    | 0.0      |
| 1610 0006 Robbery - Street                | 10       | 0         | 10     | 181  | 173  | 4.6      |
| 1610 0001 Robbery - Pursesnatching        | 0        | 0         | 0      | 7    | 18   | -61.1    |
| 1610 0003 Robbery - Financial Institution | 0        | 0         | 0      | 0    | 4    | -100.0   |
| 1610 0004 Robbery - Delivery Person       | 0        | 0         | 0      | 2    | 2    | 0.0      |
| 1610 0002 Robbery - Commercial            | 1        | 0         | 1      | 46   | 63   | -27.0    |
| 1610 Robbery                              | 1        | 0         | 1      | 39   | 59   | -33.9    |
| Total Above Violations                    | 12       | 0         | 12     | 284  | 328  | -13.4    |