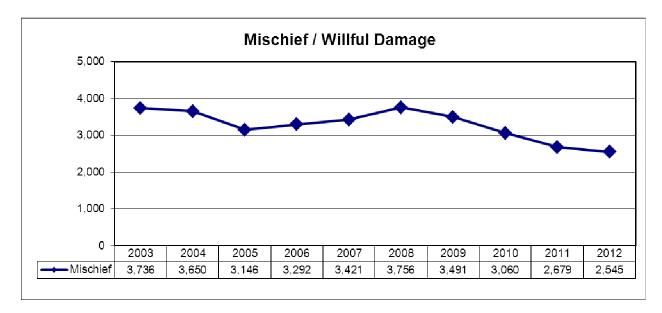

## DISCUSSION

Crimes Against Property reflect a decrease of (-1130) reported incidents over 2011, for an overall year-to-date decrease of (-9.7%). We have seen a decrease of (-801) reported incidents of Theft Under \$5000 for a (-14.9%) decrease. There are (-134) fewer reported incidents of Mischief / Wilful Damage for a (-5%) decrease.

## DISCUSSION

Crimes against property reflect a decrease of (-162) reported incidents over 2012, for an overall year to date decrease of (-21.6%) We have seen a decrease of (-23) reported incidents of theft under \$5,000 for a (-7.2%) decrease. There are (-31) fewer reported incidents of Mischief / Wilful Damage for a (-19.9%) decrease.