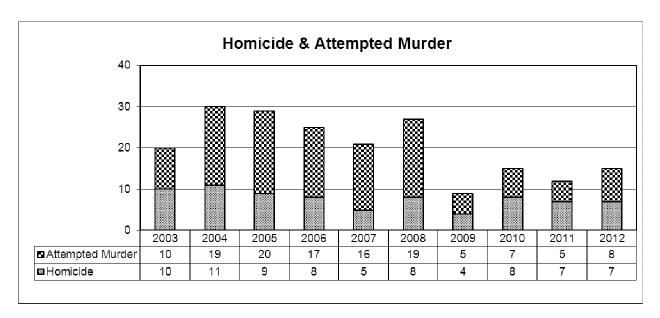

# December 2012

Prepared-Jan 30/2013

|                                                     | 2012 | 2011               | YTD   | YTD   |              |
|-----------------------------------------------------|------|--------------------|-------|-------|--------------|
| Offence                                             | Dec  | Dec                | 2012  | 2011  | % Change     |
| Crimes against the Person <sup>4</sup>              |      |                    |       |       |              |
| Homicide                                            | 2    | 0                  | 7     | 7     | 0.0          |
| Attempt Murder                                      | 0    | 0                  | 8     | 5     | 60.0         |
| Sexual Assaults                                     | 11   | 4                  | 138   | 113   | 22.1         |
| Sexual Crime - Other                                | 7    | 1                  | 24    | 21    | 14.3         |
| Assaults - Level I                                  | 105  | 93                 | 1367  | 1394  | -1.9         |
| - Level II                                          | 44   | 38                 | 601   | 600   | 0.2          |
| - Level III                                         | 3    | 5                  | 57    | 54    | 5.6          |
| Other Assaults                                      | 3    | 4                  | 60    | 56    | 7.1          |
| Robbery                                             | 12   | 23                 | 269   | 318   | -15.4        |
| Kidnapping / Forcible Confinement                   | 0    | 2                  | 8     | 9     | -11.1        |
| Criminal Harassment / Stalking                      | 1    | 4                  | 25    | 49    | -49.0        |
| Total Above Violations                              | 188  | 174                | 2564  | 2626  | -2.4         |
| Total Crimes Against the Person <sup>1</sup>        | 220  | 199                | 2872  | 3015  | -4.7         |
| Crimes Against Property                             |      |                    |       |       |              |
| Arson                                               | 0    | 1                  | 62    | 56    | 10.7         |
| Break and Enter – Residence                         | 37   | 81                 | 684   | 767   | -10.8        |
| - Business                                          | 6    | 25                 | 195   | 237   | -17.7        |
| - Other                                             | 28   | 50                 | 543   | 571   | -4.9         |
| Total Break and Enter                               | 71   | 156                | 1422  | 1575  | -9.7         |
| Theft of Motor Vehicle 2                            | 74   | 98                 | 1015  | 902   | 12.5         |
| Theft Over \$5,000                                  | 11   | 3                  | 90    | 194   | -53.6        |
| Theft Under \$5,000                                 | 288  | 390                | 4570  | 5371  | -14.9        |
| Mischief / Wilful Damage                            | 139  | 162                | 2545  | 2679  | -5.0         |
| Total Above Violations                              | 583  | 810                | 9704  | 10777 | -10.0        |
| Total Crimes Against Property <sup>1</sup>          | 630  | 880                | 10537 | 11667 | -9.7         |
| Total Crimes (Person and Property)                  | 850  | 1079               | 13409 | 14682 | -8.7         |
| Other Criminal Code Violations                      |      | No. of Concession, |       |       |              |
| Criminal Prostitution                               | 3    | 19                 | 118   | 115   | 2.6          |
| Vehicles Seized / Prostitution Related              | 0    | 5                  | 10    | 12    | -16.7        |
| Controlled Drug & Substances Act                    | 43   | 39                 | 577   | 579   | -0.3         |
| Criminal Code Traffic Violations                    |      |                    |       |       |              |
| Impaired / Exceed                                   | 64   | 53                 | 581   | 598   | -2.8         |
| Dangerous Drive & Other                             | 403  | 367                | 4603  | 5362  | -14.2        |
| Other Traffic Violations                            |      |                    |       |       |              |
| TrafficTickets Issued <sup>3</sup>                  | 1208 | 1789               | 33202 | 32576 | 1.9          |
| Alarm Calls for Service                             | 530  | 468                | 6684  | 7616  | -12.2        |
| Calls for Service (Comm Centre)                     | 4458 | 4625               | 61893 | 63616 | -12.2        |
| Other Calls for Service (Reports taken-no dispatch) | 1725 | 1925               | 24031 | 25761 | -2.7<br>-6.7 |
| Total Calls for Service                             | 6183 |                    |       |       |              |
| lotal Calls for Service                             | 6183 | 6550               | 85924 | 89377 | -3.9         |