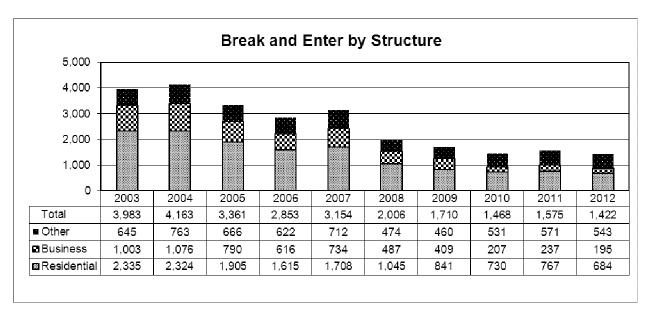

## DISCUSSION

Crimes Against Property reflect a decrease of (-1130) reported incidents over 2011, for an overall year-to-date decrease of (-9.7%). We have seen a decrease of (-801) reported incidents of Theft Under \$5000 for a (-14.9%) decrease. There are (-134) fewer reported incidents of Mischief / Wilful Damage for a (-5%) decrease.

| Total Crimes Against Property 1     | 589 | 751       | 589 | 751       | -21.6        |
|-------------------------------------|-----|-----------|-----|-----------|--------------|
| Arson                               | 2   | 1         | 2   | 1         | 100.0        |
| Total Break and Enter               | 58  | 127       | 58  | 127       | -54.3        |
| - Residence                         | 31  | 70        | 31  | 70        | <i>-55.7</i> |
| - Business                          | 13  | 18        | 13  | 18        | -27.8        |
| - Other                             | 14  | <i>39</i> | 14  | <i>39</i> | -64.1        |
| Theft of Motor Vehicle <sup>2</sup> | 47  | 60        | 47  | 60        | -21.7        |
| Theft Over \$5,000                  | 3   | 6         | 3   | 6         | -50.0        |
| Theft Under \$5,000                 | 297 | 320       | 297 | 320       | -7.2         |
| Mischief / Wilful Damage            | 125 | 156       | 125 | 156       | -19.9        |
| Total Above Property Violations     | 532 | 670       | 532 | 670       | -20.6        |