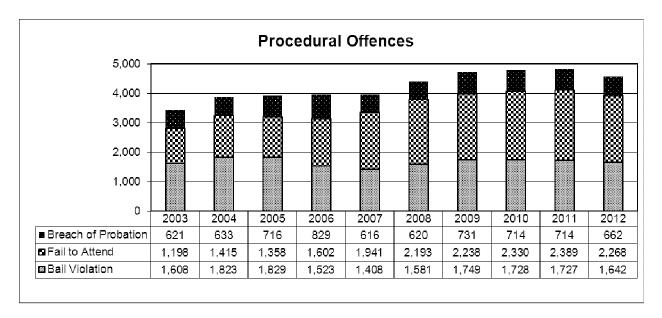

# Regina Police Service statistical Extract

# December 2012

Prepared-Jan 30/2013

|                                                     | 2012 | 2011               | YTD   | YTD   |              |
|-----------------------------------------------------|------|--------------------|-------|-------|--------------|
| Offence                                             | Dec  | Dec                | 2012  | 2011  | % Change     |
| Crimes against the Person <sup>4</sup>              |      |                    |       |       |              |
| Homicide                                            | 2    | 0                  | 7     | 7     | 0.0          |
| Attempt Murder                                      | 0    | 0                  | 8     | 5     | 60.0         |
| Sexual Assaults                                     | 11   | 4                  | 138   | 113   | 22.1         |
| Sexual Crime - Other                                | 7    | 1                  | 24    | 21    | 14.3         |
| Assaults - Level I                                  | 105  | 93                 | 1367  | 1394  | -1.9         |
| - Level II                                          | 44   | 38                 | 601   | 600   | 0.2          |
| - Level III                                         | 3    | 5                  | 57    | 54    | 5.6          |
| Other Assaults                                      | 3    | 4                  | 60    | 56    | 7.1          |
| Robbery                                             | 12   | 23                 | 269   | 318   | -15.4        |
| Kidnapping / Forcible Confinement                   | 0    | 2                  | 8     | 9     | -11.1        |
| Criminal Harassment / Stalking                      | 1    | 4                  | 25    | 49    | -49.0        |
| Total Above Violations                              | 188  | 174                | 2564  | 2626  | -2.4         |
| Total Crimes Against the Person <sup>1</sup>        | 220  | 199                | 2872  | 3015  | -4.7         |
| Crimes Against Property                             |      |                    |       |       |              |
| Arson                                               | 0    | 1                  | 62    | 56    | 10.7         |
| Break and Enter – Residence                         | 37   | 81                 | 684   | 767   | -10.8        |
| - Business                                          | 6    | 25                 | 195   | 237   | -17.7        |
| - Other                                             | 28   | 50                 | 543   | 571   | -4.9         |
| Total Break and Enter                               | 71   | 156                | 1422  | 1575  | -9.7         |
| Theft of Motor Vehicle 2                            | 74   | 98                 | 1015  | 902   | 12.5         |
| Theft Over \$5,000                                  | 11   | 3                  | 90    | 194   | -53.6        |
| Theft Under \$5,000                                 | 288  | 390                | 4570  | 5371  | -14.9        |
| Mischief / Wilful Damage                            | 139  | 162                | 2545  | 2679  | -5.0         |
| Total Above Violations                              | 583  | 810                | 9704  | 10777 | -10.0        |
| Total Crimes Against Property <sup>1</sup>          | 630  | 880                | 10537 | 11667 | -9.7         |
| Total Crimes (Person and Property)                  | 850  | 1079               | 13409 | 14682 | -8.7         |
| Other Criminal Code Violations                      |      | No. of Concession, |       |       |              |
| Criminal Prostitution                               | 3    | 19                 | 118   | 115   | 2.6          |
| Vehicles Seized / Prostitution Related              | 0    | 5                  | 10    | 12    | -16.7        |
| Controlled Drug & Substances Act                    | 43   | 39                 | 577   | 579   | -0.3         |
| Criminal Code Traffic Violations                    |      |                    |       |       |              |
| Impaired / Exceed                                   | 64   | 53                 | 581   | 598   | -2.8         |
| Dangerous Drive & Other                             | 403  | 367                | 4603  | 5362  | -14.2        |
| Other Traffic Violations                            |      |                    |       |       |              |
| TrafficTickets Issued <sup>3</sup>                  | 1208 | 1789               | 33202 | 32576 | 1.9          |
| Alarm Calls for Service                             | 530  | 468                | 6684  | 7616  | -12.2        |
| Calls for Service (Comm Centre)                     | 4458 | 4625               | 61893 | 63616 | -12.2        |
| Other Calls for Service (Reports taken-no dispatch) | 1725 | 1925               | 24031 | 25761 | -2.7<br>-6.7 |
| Total Calls for Service                             | 6183 |                    |       |       |              |
| lotal Calls for Service                             | 6183 | 6550               | 85924 | 89377 | -3.9         |