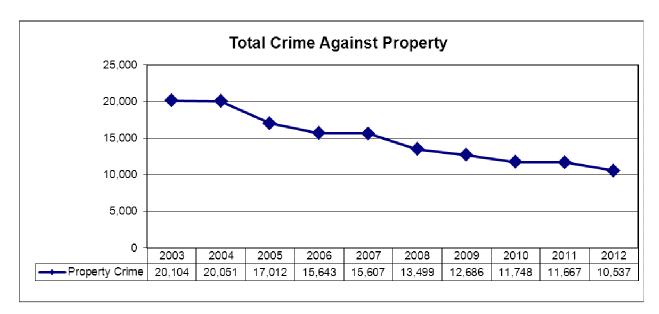

## DISCUSSION

Crimes Against Property reflect a decrease of (-1130) reported incidents over 2011, for an overall year-to-date decrease of (-9.7%). We have seen a decrease of (-801) reported incidents of Theft Under \$5000 for a (-14.9%) decrease. There are (-134) fewer reported incidents of Mischief / Wilful Damage for a (-5%) decrease.

# December 2012

Prepared-Jan 30/2013

|                                                     | 2012 | 2011               | YTD   | YTD   |              |
|-----------------------------------------------------|------|--------------------|-------|-------|--------------|
| Offence                                             | Dec  | Dec                | 2012  | 2011  | % Change     |
| Crimes against the Person <sup>4</sup>              |      |                    |       |       |              |
| Homicide                                            | 2    | 0                  | 7     | 7     | 0.0          |
| Attempt Murder                                      | 0    | 0                  | 8     | 5     | 60.0         |
| Sexual Assaults                                     | 11   | 4                  | 138   | 113   | 22.1         |
| Sexual Crime - Other                                | 7    | 1                  | 24    | 21    | 14.3         |
| Assaults - Level I                                  | 105  | 93                 | 1367  | 1394  | -1.9         |
| - Level II                                          | 44   | 38                 | 601   | 600   | 0.2          |
| - Level III                                         | 3    | 5                  | 57    | 54    | 5.6          |
| Other Assaults                                      | 3    | 4                  | 60    | 56    | 7.1          |
| Robbery                                             | 12   | 23                 | 269   | 318   | -15.4        |
| Kidnapping / Forcible Confinement                   | 0    | 2                  | 8     | 9     | -11.1        |
| Criminal Harassment / Stalking                      | 1    | 4                  | 25    | 49    | -49.0        |
| Total Above Violations                              | 188  | 174                | 2564  | 2626  | -2.4         |
| Total Crimes Against the Person <sup>1</sup>        | 220  | 199                | 2872  | 3015  | -4.7         |
| Crimes Against Property                             |      |                    |       |       |              |
| Arson                                               | 0    | 1                  | 62    | 56    | 10.7         |
| Break and Enter – Residence                         | 37   | 81                 | 684   | 767   | -10.8        |
| - Business                                          | 6    | 25                 | 195   | 237   | -17.7        |
| - Other                                             | 28   | 50                 | 543   | 571   | -4.9         |
| Total Break and Enter                               | 71   | 156                | 1422  | 1575  | -9.7         |
| Theft of Motor Vehicle 2                            | 74   | 98                 | 1015  | 902   | 12.5         |
| Theft Over \$5,000                                  | 11   | 3                  | 90    | 194   | -53.6        |
| Theft Under \$5,000                                 | 288  | 390                | 4570  | 5371  | -14.9        |
| Mischief / Wilful Damage                            | 139  | 162                | 2545  | 2679  | -5.0         |
| Total Above Violations                              | 583  | 810                | 9704  | 10777 | -10.0        |
| Total Crimes Against Property <sup>1</sup>          | 630  | 880                | 10537 | 11667 | -9.7         |
| Total Crimes (Person and Property)                  | 850  | 1079               | 13409 | 14682 | -8.7         |
| Other Criminal Code Violations                      |      | No. of Concession, |       |       |              |
| Criminal Prostitution                               | 3    | 19                 | 118   | 115   | 2.6          |
| Vehicles Seized / Prostitution Related              | 0    | 5                  | 10    | 12    | -16.7        |
| Controlled Drug & Substances Act                    | 43   | 39                 | 577   | 579   | -0.3         |
| Criminal Code Traffic Violations                    |      |                    |       |       |              |
| Impaired / Exceed                                   | 64   | 53                 | 581   | 598   | -2.8         |
| Dangerous Drive & Other                             | 403  | 367                | 4603  | 5362  | -14.2        |
| Other Traffic Violations                            |      |                    |       |       |              |
| TrafficTickets Issued <sup>3</sup>                  | 1208 | 1789               | 33202 | 32576 | 1.9          |
| Alarm Calls for Service                             | 530  | 468                | 6684  | 7616  | -12.2        |
| Calls for Service (Comm Centre)                     | 4458 | 4625               | 61893 | 63616 | -12.2        |
| Other Calls for Service (Reports taken-no dispatch) | 1725 | 1925               | 24031 | 25761 | -2.7<br>-6.7 |
| Total Calls for Service                             | 6183 |                    |       |       |              |
| lotal Calls for Service                             | 6183 | 6550               | 85924 | 89377 | -3.9         |