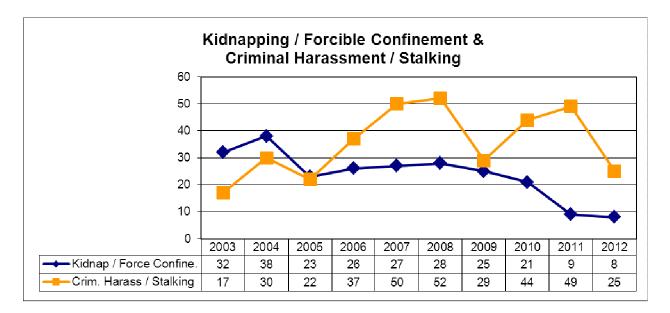

# **Monthly Statistical Extract**

Jan 2013

Prepared Feb 15, 2013

| Offence                                     | 2013<br>Jan | 2012<br>Jan | YTD<br><b>2013</b> | YTD<br>2012 | % Change |
|---------------------------------------------|-------------|-------------|--------------------|-------------|----------|
| otal Crimes Against the Person <sup>1</sup> | 179         | 212         | 179                | 212         | -15.6    |
| Homicide                                    | 1           | 1           | 1                  | 1           | 0.0      |
| Attempt Murder                              | 0           | 0           | 0 ,                | 0           | 0.0      |
| Sexual Assaults                             | 10          | 8           | 10                 | 8           | 25.0     |
| Sexual Crime - Other                        | 2           | 0           | 2                  | 0           | 200.0    |
| Assaults - Level I                          | 82          | 100         | 82                 | 100         | -18.0    |
| - Level II                                  | 36          | 46          | 36                 | 46          | -21.7    |
| - Level III                                 | 1           | 7           | 1                  | 7           | -85.7    |
| - Other Assaults                            | 7           | 5           | 7                  | 5           | 40.0     |
| Robbery                                     | 19          | 12          | 19                 | 12          | 58.3     |
| Kidnapping / Forcible Confinement           | 1           | 0           | 1                  | 0           | 100.0    |
| Criminal Harassment / Stalking              | 0           | 2           | 0                  | - 2         | -100.0   |
| Total Above Person Violations               | 159         | 181         | 159                | 181         | -12.2    |