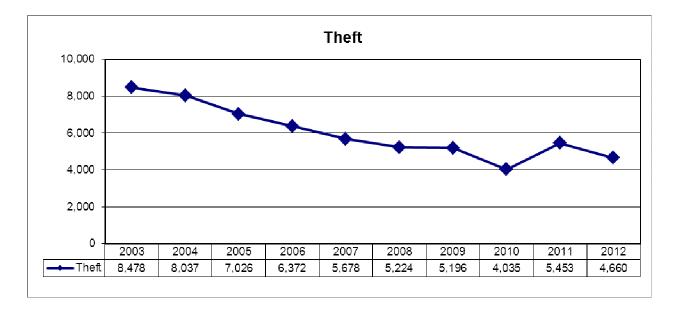

## DISCUSSION

Crimes Against Property reflect a decrease of (-1130) reported incidents over 2011, for an overall year-to-date decrease of (-9.7%). We have seen a decrease of (-801) reported incidents of Theft Under \$5000 for a (-14.9%) decrease. There are (-134) fewer reported incidents of Mischief / Wilful Damage for a (-5%) decrease.

## DISCUSSION

Crimes against property reflect a decrease of (-162) reported incidents over 2012, for an overall year to date decrease of (-21.6%) We have seen a decrease of (-23) reported incidents of theft under \$5,000 for a (-7.2%) decrease. There are (-31) fewer reported incidents of Mischief / Wilful Damage for a (-19.9%) decrease.