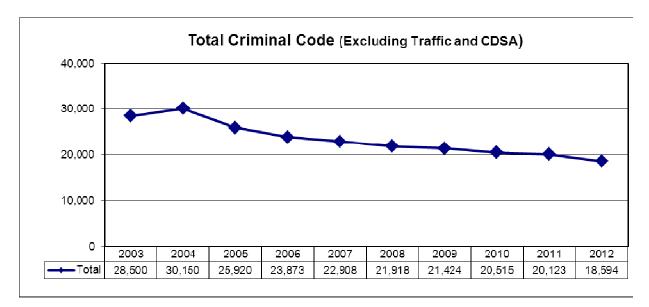

#### CONCLUSION

The crime statistics for the month of December 2012 reflect a decrease in Crimes Against the Person of (-4.7%) compared to December 2011, while Crimes Against Property show a (-9.7%) decrease compared to December 2011. Crimes Against the Person and Crimes Against Property show a combined year-to-date reduction of (-8.7%).

Crimes Against the Person reflect a year-to-date decrease of (-143) fewer incidents over December 2011, for a (-4.7%) decrease. There were 12 reported Robberies in December for a year-to-date decrease of (-49) incidents or a reduction of (-15.4%).

Overall the Regina Police Service has received (-1273) fewer reported incidents of Crimes Against the Person and Crimes Against Property combined in 2012 over 2011 incidents for an (-8.7%) decrease.

There were a total of 4458 dispatched calls for service in December for a year-to-date reduction of (-2.7%) and alarm calls for service show a year-to-date decrease of (-12.2%).