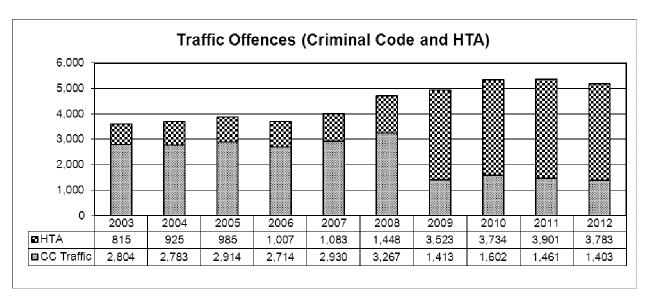

# December, 2012

|                                         | 2012 | 2011 | 2012  | 2011       | YTD %  |
|-----------------------------------------|------|------|-------|------------|--------|
| Tickets Issued                          | Dec  | Dec  | YTD   | YTD        | Change |
| Traffic Offence Tickets                 | 1107 | 1700 | 31681 | 31151      | 1.7    |
| Non-traffic Offence Tickets*            | 101  | 89   | 1521  | 1425       | 6.7    |
| Total Tickets                           | 1208 | 1789 | 33202 | 32576      | 1.9    |
| Cell Phone Charges and Warnings         |      |      |       |            |        |
| Cell Phone Charges (241.1)              | 61   | 67   | 619   | <i>750</i> | -17.5  |
| Warning Tickets (for use of cell phone) | 2    | 0    | 12    | 12         | 0.0    |
| Total Warning Tickets                   | 38   | 83   | 1293  | 1296       | -0.2   |