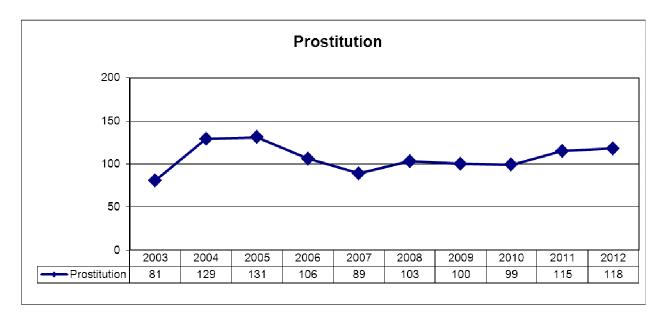

# Regina Police Service statistical Extract

# December 2012

Prepared-Jan 30/2013

|                                                     | 2012 | 2011               | YTD   | YTD   |              |
|-----------------------------------------------------|------|--------------------|-------|-------|--------------|
| Offence                                             | Dec  | Dec                | 2012  | 2011  | % Change     |
| Crimes against the Person <sup>4</sup>              |      |                    |       |       |              |
| Homicide                                            | 2    | 0                  | 7     | 7     | 0.0          |
| Attempt Murder                                      | 0    | 0                  | 8     | 5     | 60.0         |
| Sexual Assaults                                     | 11   | 4                  | 138   | 113   | 22.1         |
| Sexual Crime - Other                                | 7    | 1                  | 24    | 21    | 14.3         |
| Assaults - Level I                                  | 105  | 93                 | 1367  | 1394  | -1.9         |
| - Level II                                          | 44   | 38                 | 601   | 600   | 0.2          |
| - Level III                                         | 3    | 5                  | 57    | 54    | 5.6          |
| Other Assaults                                      | 3    | 4                  | 60    | 56    | 7.1          |
| Robbery                                             | 12   | 23                 | 269   | 318   | -15.4        |
| Kidnapping / Forcible Confinement                   | 0    | 2                  | 8     | 9     | -11.1        |
| Criminal Harassment / Stalking                      | 1    | 4                  | 25    | 49    | -49.0        |
| Total Above Violations                              | 188  | 174                | 2564  | 2626  | -2.4         |
| Total Crimes Against the Person <sup>1</sup>        | 220  | 199                | 2872  | 3015  | -4.7         |
| Crimes Against Property                             |      |                    |       |       |              |
| Arson                                               | 0    | 1                  | 62    | 56    | 10.7         |
| Break and Enter – Residence                         | 37   | 81                 | 684   | 767   | -10.8        |
| - Business                                          | 6    | 25                 | 195   | 237   | -17.7        |
| - Other                                             | 28   | 50                 | 543   | 571   | -4.9         |
| Total Break and Enter                               | 71   | 156                | 1422  | 1575  | -9.7         |
| Theft of Motor Vehicle 2                            | 74   | 98                 | 1015  | 902   | 12.5         |
| Theft Over \$5,000                                  | 11   | 3                  | 90    | 194   | -53.6        |
| Theft Under \$5,000                                 | 288  | 390                | 4570  | 5371  | -14.9        |
| Mischief / Wilful Damage                            | 139  | 162                | 2545  | 2679  | -5.0         |
| Total Above Violations                              | 583  | 810                | 9704  | 10777 | -10.0        |
| Total Crimes Against Property <sup>1</sup>          | 630  | 880                | 10537 | 11667 | -9.7         |
| Total Crimes (Person and Property)                  | 850  | 1079               | 13409 | 14682 | -8.7         |
| Other Criminal Code Violations                      |      | No. of Concession, |       |       |              |
| Criminal Prostitution                               | 3    | 19                 | 118   | 115   | 2.6          |
| Vehicles Seized / Prostitution Related              | 0    | 5                  | 10    | 12    | -16.7        |
| Controlled Drug & Substances Act                    | 43   | 39                 | 577   | 579   | -0.3         |
| Criminal Code Traffic Violations                    |      |                    |       |       |              |
| Impaired / Exceed                                   | 64   | 53                 | 581   | 598   | -2.8         |
| Dangerous Drive & Other                             | 403  | 367                | 4603  | 5362  | -14.2        |
| Other Traffic Violations                            |      |                    |       |       |              |
| TrafficTickets Issued <sup>3</sup>                  | 1208 | 1789               | 33202 | 32576 | 1.9          |
| Alarm Calls for Service                             | 530  | 468                | 6684  | 7616  | -12.2        |
| Calls for Service (Comm Centre)                     | 4458 | 4625               | 61893 | 63616 | -12.2        |
| Other Calls for Service (Reports taken-no dispatch) | 1725 | 1925               | 24031 | 25761 | -2.7<br>-6.7 |
| Total Calls for Service                             | 6183 |                    |       |       |              |
| lotal Calls for Service                             | 6183 | 6550               | 85924 | 89377 | -3.9         |