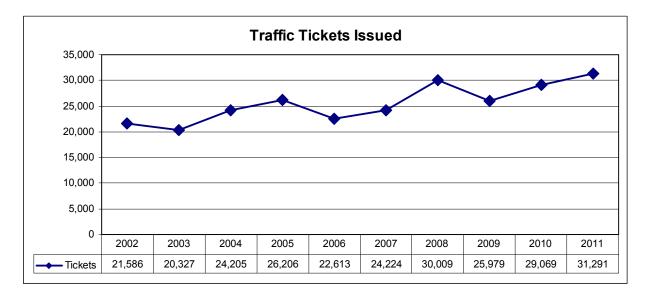

The number of Traffic Tickets<sup>8</sup> issued in 2011 was the highest in the past ten years. There were 7.6% more than in 2010 and 45.0% more than in 2002.