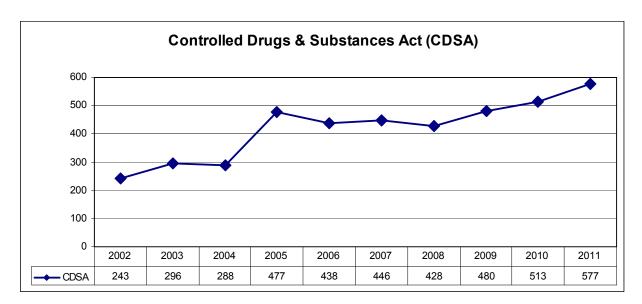

MARCH 19 2 0 1 2

There were 16.0% more occurrences of Prostitution than in 2010 and 24.2% fewer than in 2002.

Controlled Drugs & Substances Act (CDSA) & Traffic

There were 12.5% more occurrences under the CDSA than in 2010 and 137.4% more than in 2002. The increase in CDSA occurrences from 2004 to 2005 was related to the creation of a Special Enforcement Team (SET) and, shortly after, the Combined Forces Special Enforcement Unit (CFSEU), as well as organizational restructuring in the Regina Police Service's Criminal Investigation Division (CID).