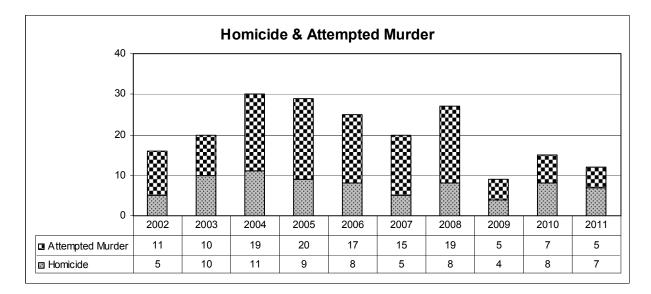

There were 7 Homicides and 5 Attempted Murders in 2011. The average number of Homicides per year over this ten-year period was 7.5 and the average number of Attempted Murders was 12.8.

Total reported Assault<sup>2</sup> decreased by 4.6% from 2010 (with decreases in each type of assault) and by 9.2% from 2002.