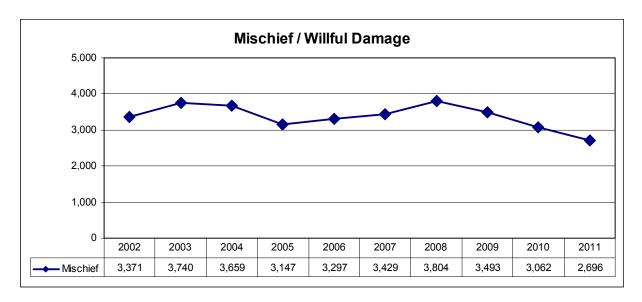

There were 12.0% fewer incidents of reported Mischief / Willful Damage than in 2010 and a 20.0% reduction since 2002. There were 350 incidents of Graffiti (a sub-category of Mischief) in 2011, essentially unchanged from the 348 in 2010. Incidents of Graffiti accounted for 13.0% of all Mischief incidents in 2011.