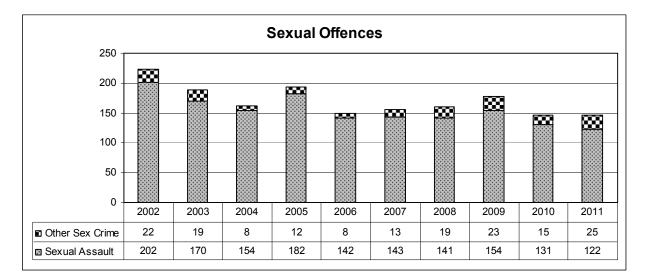

The total number of Sexual Offences was essentially unchanged from 2010. Sexual Assault<sup>3</sup> decreased by 6.9% from 2010 and by 39.6% from 2002 and were the least reported in the previous ten years. Conversely, there were more reported Other Sexual Crimes<sup>4</sup> in 2011 than in previous years, primarily due to an increase in sexual interference occurrences.