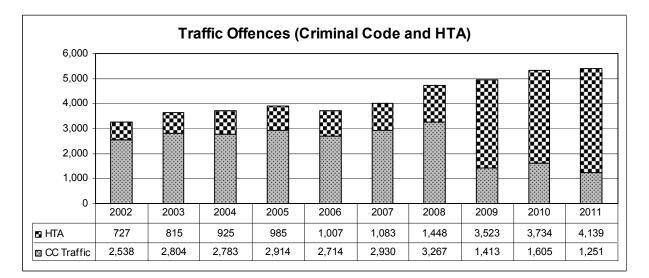

- 12 -

The total number of Traffic Offences<sup>7</sup> recorded under either the Criminal Code or Highway Traffic Act (HTA) increased by 1% from 2010 and by 65.1% from 2002. Previous to 2009, reports of unexplained vehicular damage were recorded under the Criminal Code offence 'Failure to Stop or Remain' (hit and run). Following a best practices review and consultation with SGI, such reports are no longer classified as a hit and run unless evidence exists of intent to flee the scene of a vehicular collision by an offending party. Instead, most of these reports now fall under the HTA offence 'Fail to Report MVA/Property Damage.'

The number of Impaired Drive occurrences decreased by 2.9% from 2010. However, there were 14.1% more than in 2002. The higher number of Impaired Drive occurrence can partially be attributed to increased enforcement efforts and partnerships between the Regina Police Service and SGI, such as the Enforcement Overdrive and Report Impaired Drivers (RID) programs.

<sup>&</sup>lt;sup>7</sup> Criminal Code Traffic Offences include: Impaired Driving, Dangerous Operation, Failure to Stop or Remain, Driving While Prohibited, and Street Racing. HTA Offences include: Fail to Report Damage, Drive without Due Care & Attention, and Drive While Disqualified/Suspended.

The number of Traffic Tickets<sup>8</sup> issued in 2011 was the highest in the past ten years. There were 7.6% more than in 2010 and 45.0% more than in 2002.