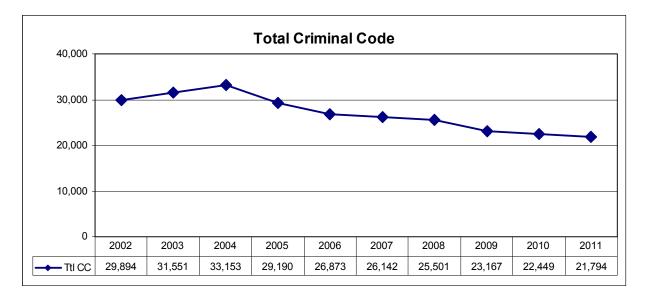

### *Total Crime*<sup>1</sup>

There was 2.9% less total reported crime in 2011 than in 2010 and 27.1% less than in 2002.