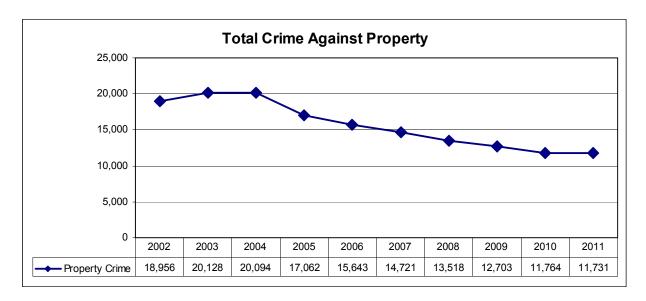

### Crimes Against Property

The number of reported Crimes Against Property was essentially unchanged from 2010 with a 0.3% decrease, though there has been a decrease of 38.1% since 2002.

MARCH 19 2 0 1 2