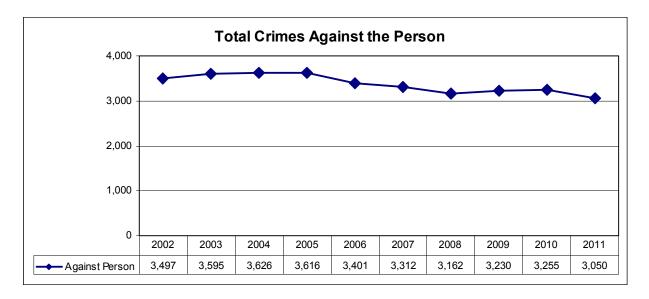

### Crimes Against the Person

The total number of reported Crimes Against the Person decreased by 6.3% from 2010 and by 12.8% from 2002.

<sup>&</sup>lt;sup>1</sup> Total reported crime includes Crimes Against the Person, Crimes Against Property, Other Criminal Code Violations, Criminal Code Traffic Violations, and the Controlled Drugs & Substances Act.