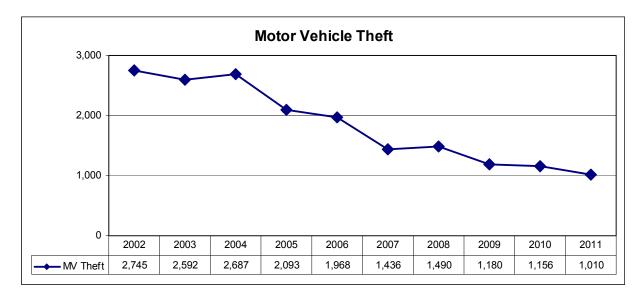

There was a 12.6% decrease in Motor Vehicle Theft from 2010 and 63.2% from 2002. This trend in part demonstrates the continued success of the Regina Auto Theft Strategy.

After seven consecutive years of annual decreases in reported Theft<sup>5</sup>, there was an increase of 8.4% from 2010. There has been an overall decrease of 31.5% since 2002.