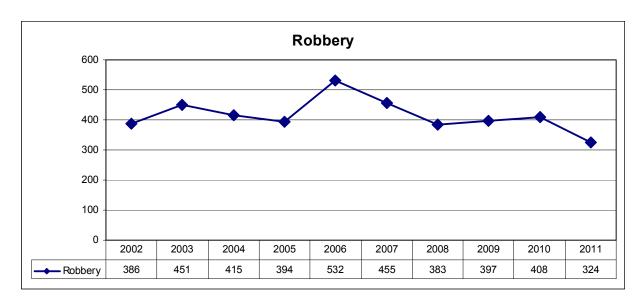

There was a 20.6% decrease in Robbery from 2010 and a 16.1% decrease from 2002. Developing strategies to sustain reductions in Street Robbery is a goal in the 2011-2014 Strategic Plan.

<sup>&</sup>lt;sup>3</sup> The crime category Sexual Assault includes Sexual Assault, Sexual Assault with a Weapon, and Aggravated Sexual Assault.