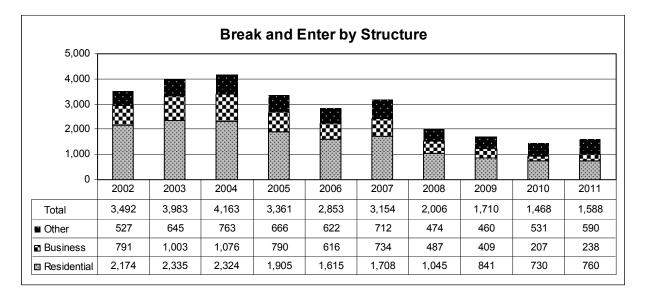

There was a 12.6% decrease in Motor Vehicle Theft from 2010 and 63.2% from 2002. This trend in part demonstrates the continued success of the Regina Auto Theft Strategy.

After seven consecutive years of annual decreases in reported Theft<sup>5</sup>, there was an increase of 8.4% from 2010. There has been an overall decrease of 31.5% since 2002.

- 9 -

<sup>&</sup>lt;sup>5</sup> Theft includes Theft Over/Under \$5,000, Shoplifting Over/Under \$5,000, and Theft From Auto Over/Under \$5,000.

Total Break and Enter occurrences increased by 8.2% from 2010, with increases in each structural category. There were, however, 54.5% fewer Break and Enters than in 2002, due in part to a reduction strategy modeled after the Regina Auto Theft Strategy.