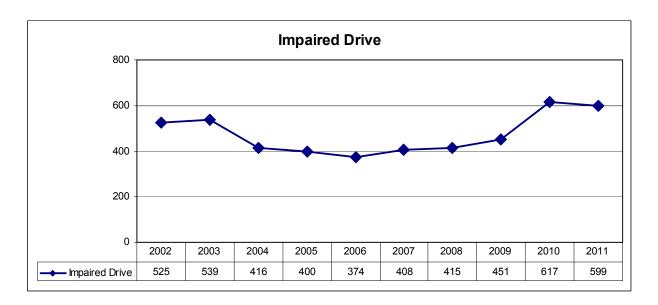

The number of Impaired Drive occurrences decreased by 2.9% from 2010. However, there were 14.1% more than in 2002. The higher number of Impaired Drive occurrence can partially be attributed to increased enforcement efforts and partnerships between the Regina Police Service and SGI, such as the Enforcement Overdrive and Report Impaired Drivers (RID) programs.