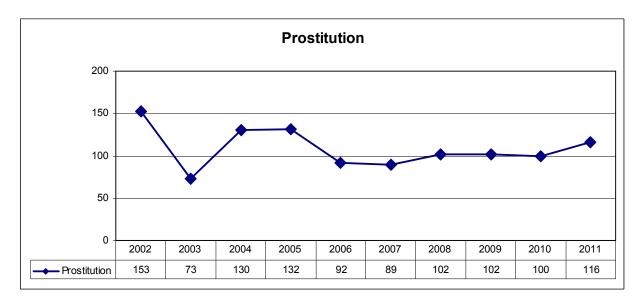

MARCH 19 2 0 1 2

There were 16.0% more occurrences of Prostitution than in 2010 and 24.2% fewer than in 2002.

Controlled Drugs & Substances Act (CDSA) & Traffic

There were 12.5% more occurrences under the CDSA than in 2010 and 137.4% more than in 2002. The increase in CDSA occurrences from 2004 to 2005 was related to the creation of a Special Enforcement Team (SET) and, shortly after, the Combined Forces Special Enforcement Unit (CFSEU), as well as organizational restructuring in the Regina Police Service's Criminal Investigation Division (CID).