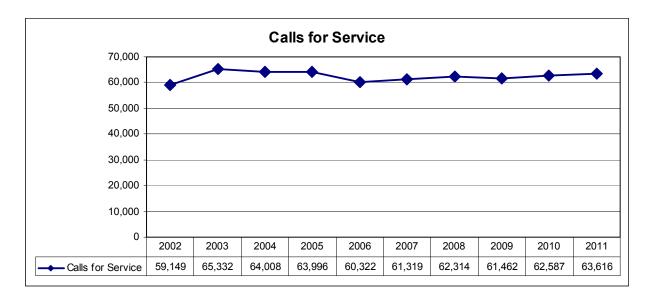

### Calls for Service

There were 1.6% more Calls for Service than in 2010 and 7.6% more than in 2002. This increase over the past ten years is in large part due to an increase in Court Orders, a call type utilized when officers conduct curfew checks.

Alarm Calls decreased by 10.7% from 2010, continuing the annual reductions that have occurred since the Regina False Alarm Bylaw went into force in 2005.

<sup>&</sup>lt;sup>8</sup> The category Tickets Issued includes Red Light Traffic Tickets but excludes Inspection Tickets and 24 Hour, 30 Day, and 90 Day Suspensions.