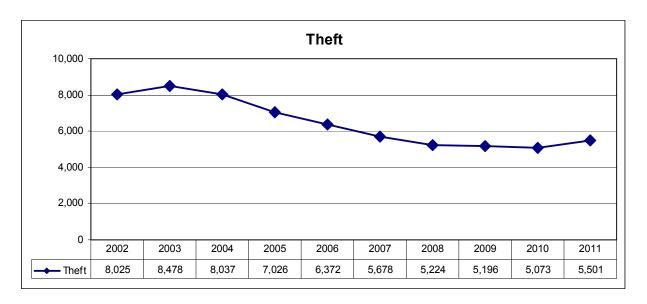

There was a 12.6% decrease in Motor Vehicle Theft from 2010 and 63.2% from 2002. This trend in part demonstrates the continued success of the Regina Auto Theft Strategy.

After seven consecutive years of annual decreases in reported Theft<sup>5</sup>, there was an increase of 8.4% from 2010. There has been an overall decrease of 31.5% since 2002.

- 9 -

<sup>&</sup>lt;sup>5</sup> Theft includes Theft Over/Under \$5,000, Shoplifting Over/Under \$5,000, and Theft From Auto Over/Under \$5,000.

Total Break and Enter occurrences increased by 8.2% from 2010, with increases in each structural category. There were, however, 54.5% fewer Break and Enters than in 2002, due in part to a reduction strategy modeled after the Regina Auto Theft Strategy.