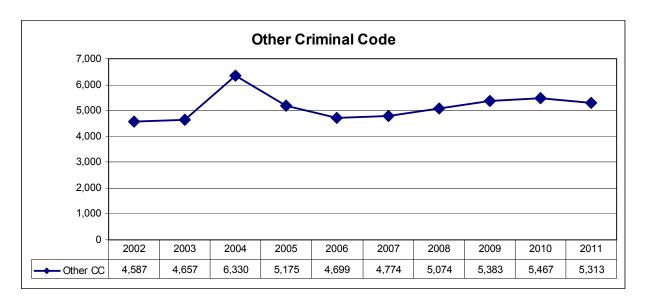

### Other Criminal Code Violations

There were 2.8% fewer Other Criminal Code<sup>6</sup> occurrences than in 2010 but 15.8% more than in 2002. The spike in 2004 was due to a high number of Counterfeiting Currency occurrences.

Procedural violations make up a large portion of Other Criminal Code violations. Breach of Probation, Fail to Attend Court, and Bail Violations combined to account for 88.4% of all Other Criminal Code violations in 2011.

<sup>&</sup>lt;sup>6</sup> The crime category Other Criminal Code Violations includes: procedural violations, offensive weapons violations, prostitution, counterfeiting currency, and gaming and betting.

MARCH 19 2 0 1 2

There were 16.0% more occurrences of Prostitution than in 2010 and 24.2% fewer than in 2002.

Controlled Drugs & Substances Act (CDSA) & Traffic

There were 12.5% more occurrences under the CDSA than in 2010 and 137.4% more than in 2002. The increase in CDSA occurrences from 2004 to 2005 was related to the creation of a Special Enforcement Team (SET) and, shortly after, the Combined Forces Special Enforcement Unit (CFSEU), as well as organizational restructuring in the Regina Police Service's Criminal Investigation Division (CID).