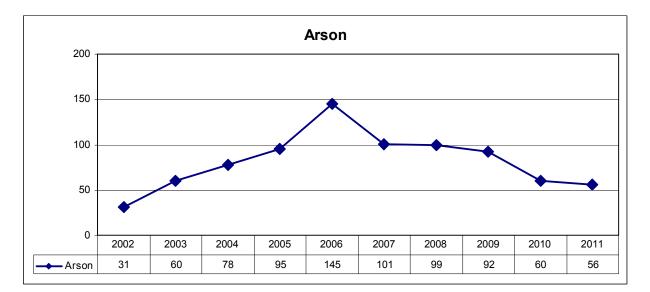

- 10 -

The 56 Arson occurrences in 2011 were well below the ten-year average of 81.7.